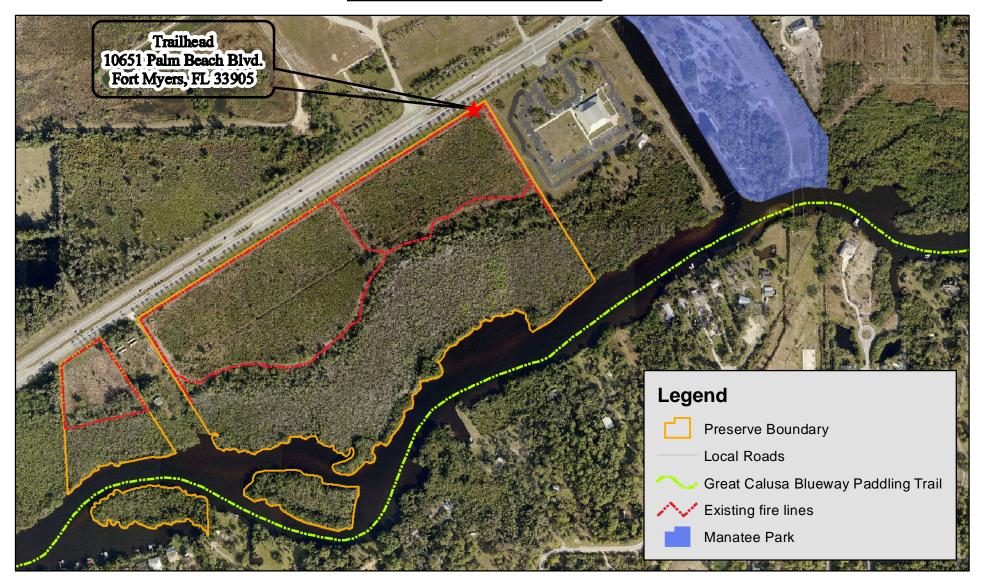

## **Orange River Preserve**

| There are no marked trails at this preserve. Visitors may park at Manatee Park (fee required).<br>Hikers may walk along 1.5 miles of existing fire lines.<br>Watch your step along the rough uneven surface.<br>Take only pictures and leave only footprints. |     |     |       |       |       |            |  |
|---------------------------------------------------------------------------------------------------------------------------------------------------------------------------------------------------------------------------------------------------------------|-----|-----|-------|-------|-------|------------|--|
| 0                                                                                                                                                                                                                                                             | 250 | 500 | 1,000 | 1,500 | 2,000 | 2,500 Feet |  |