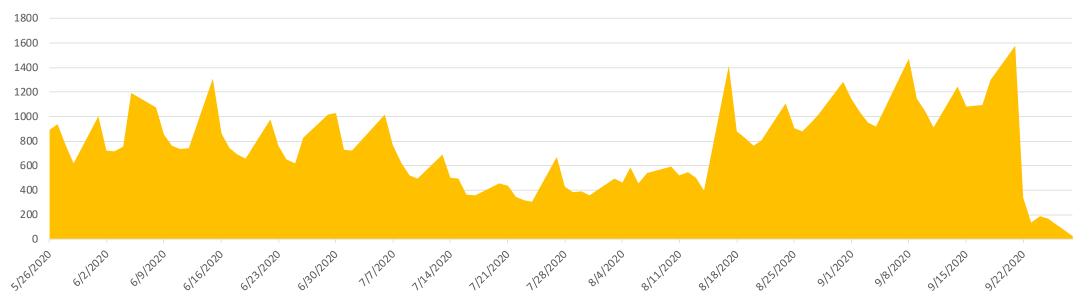

|               |              |          | June 8    |           |          |           |          |          |          | ntinu                                        |
| PPE Distribution: State Mission, Govt & Public                  | (             | March 15, 20 | 20       |           |           |          |           |          |          |          | Cor                                          |

May 26, 2020 - Sept 30, 2020

5

## LeeCARES Assistance Support Call Center

| Assistance Type           | Call Volume |
|---------------------------|-------------|
| Business Assistance       | 7,670       |
| Human Services Assistance | 58,464      |
| TOTAL                     | 66,134      |

#### Daily Calls Handled by Lee CARES Call Center



## LeeCARES All Individual Assistance Programs

| Applications Received                                                                  |                     | Total Assistance Cases | Total Payments Approved | Average Paid per<br>Request |
|----------------------------------------------------------------------------------------|---------------------|------------------------|-------------------------|-----------------------------|
| <b>31,191</b> Applications Approved                                                    | Electric<br>Utility | 13,926                 | \$4,429,011             | \$318                       |
| <b>20,922</b><br>Approved applications<br>may receive multiple<br>types of assistance. | Water<br>Utility    | 6,756                  | \$1,375,870             | \$20