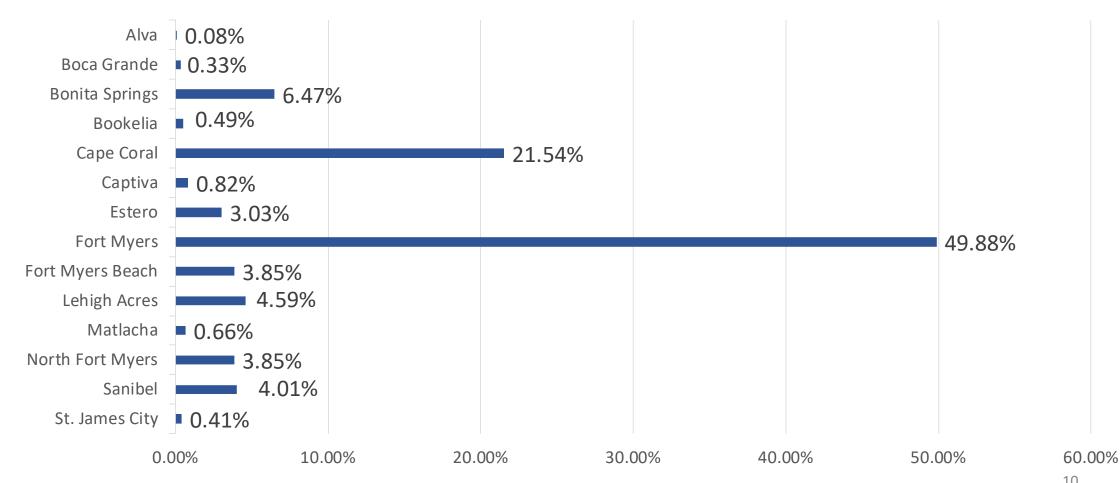

## LeeCARES Small Business Rehire Assistance

| Small Business                    | Non Profits               |
|-----------------------------------|---------------------------|
| Rehire Assistance                 | Rehire Assistance         |
| Applications Received             | Applications Received     |
| <b>336</b>                        | <b>35</b>                 |
| Applications Approved for Initial | Applications Approved for |
| Payment                           | Payment                   |
| <b>134</b>                        | <b>16</b>                 |
| Rehires (FTEs)                    | Rehires (FTEs)            |
| <b>323</b>                        | <b>43</b>                 |
| Total                             | Total                     |
| \$1,829,000                       | <b>\$221,500</b>          |