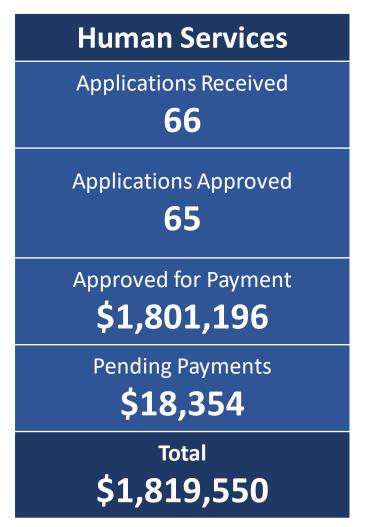

----|---------------------------|
| Rehire Assistance                 | Rehire Assistance         |
| Applications Received             | Applications Received     |
| <b>336</b>                        | <b>35</b>                 |
| Applications Approved for Initial | Applications Approved for |
| Payment                           | Payment                   |
| <b>134</b>                        | <b>16</b>                 |
| Rehires (FTEs)                    | Rehires (FTEs)            |
| <b>323</b>                        | <b>43</b>                 |
| Total                             | Total                     |
| \$1,829,000                       | <b>\$221,500</b>          |

#### September 21, 2020 - February 28, 2021

# LeeCARES Human Service Agencies 501(c)(3) and 501(c)(19)



### LeeCARES Childcare Scholarships

| Scholarships<br>Requested | Scholarships<br>Received | Providers Enrolled | Scholarship<br>Commitment | Total Paid Out |
|---------------------------|--------------------------|--------------------|---------------------------|----------------|
| 1,478                     | 1,125                    | 109                | \$3,600,000               | \$2,035,628    |

## LeeCARES Childcare Facility Deep-Disinfecting Assistance

| Childcare Organizati<br><b>90</b>     | ions | F | acilities Cleaned                                 |
|---------------------------------------|------|---|---------------------------------------------------|
| Approved Funds Requested<br>\$918,103 |      |   | Average Disinfecting Cycle<br><b>Every 7 Days</b> |

Initial Assist