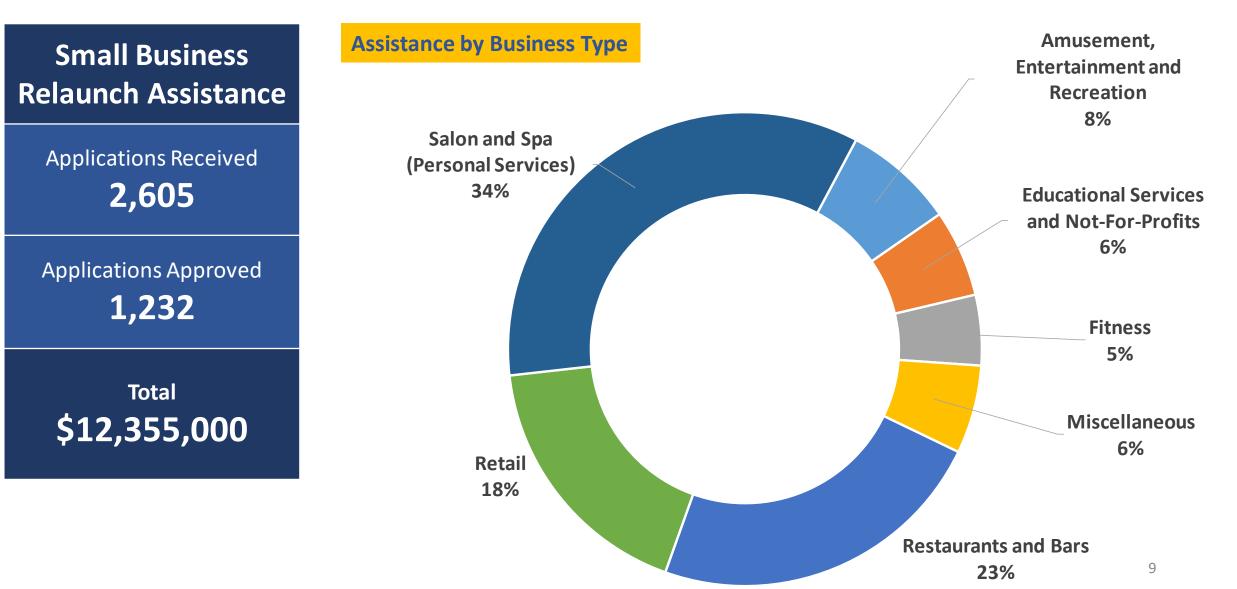

| 14,248                                          | Hand Sanitizer                                    | 220,215     |  |  |  |  |
| Distributions to County Government Entities: County<br>Departments, Municipalities, and Constitutionals<br><b>3,986,866</b>        |                                                 | Disinfecting Spray/Wipes                          | 1,301,638   |  |  |  |  |
| Distributions to State Entities: Assisted Living Facilities/<br>Nursing Homes, Emergency Operations Center Web<br><b>2,156,701</b> |                                                 | Other PPE Items<br>(thermometers, gowns,<br>etc.) | 190,582     |  |  |  |  |

## LeeCARES Small Business Relaunch Assistance



## LeeCARES Small Business Relaunch Assistance

**Assistance by Location** 



**Count of Approved Applications** 

July 6,2020 – February 28, 2021

## LeeCARES Small Business Rehire Assistance

| Small Business                    | Non Profits               |
|-----------------------------------|---------------------------|
| Rehire Assistance                 | Rehire Assistance         |
| Applications Received             | Applications Received     |
| <b>336</b>                        | <b>35</b>                 |
| Applications Approved for Initial | Applications Approved for |
| Payment                           | Payment                   |
| <b>134</b>                        | <b>16</b>                 |
| Rehires (FTEs)                    | Rehires (FTEs)            |
| <b>323<