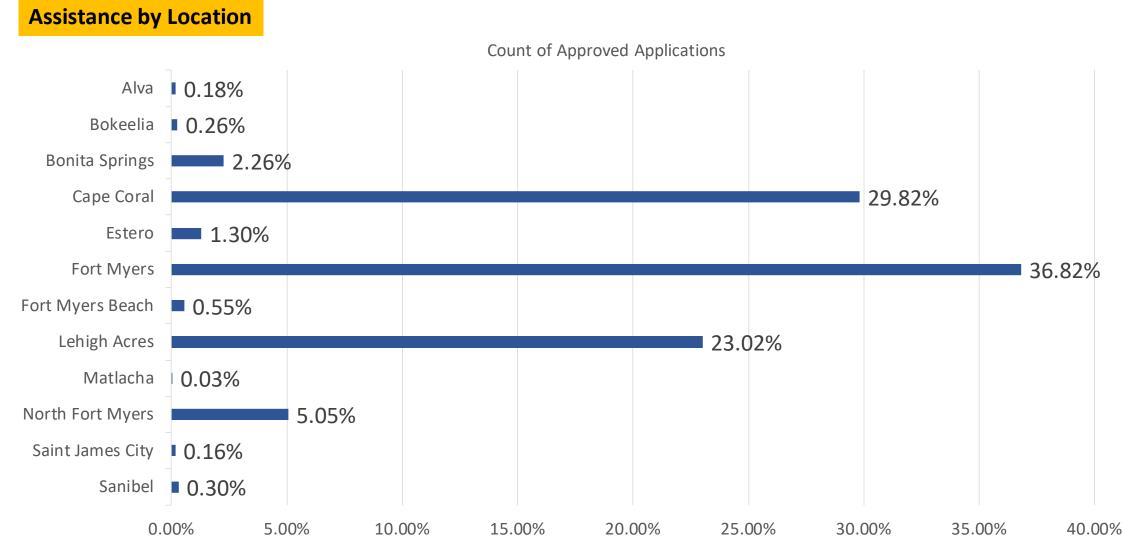

## LeeCARES Small Business Relaunch Assistance

## LeeCARES Small Business Relaunch Assistance

**Assistance by Location** 

**Count of Approved Applications** 

July 6,2020 – February 28, 2021