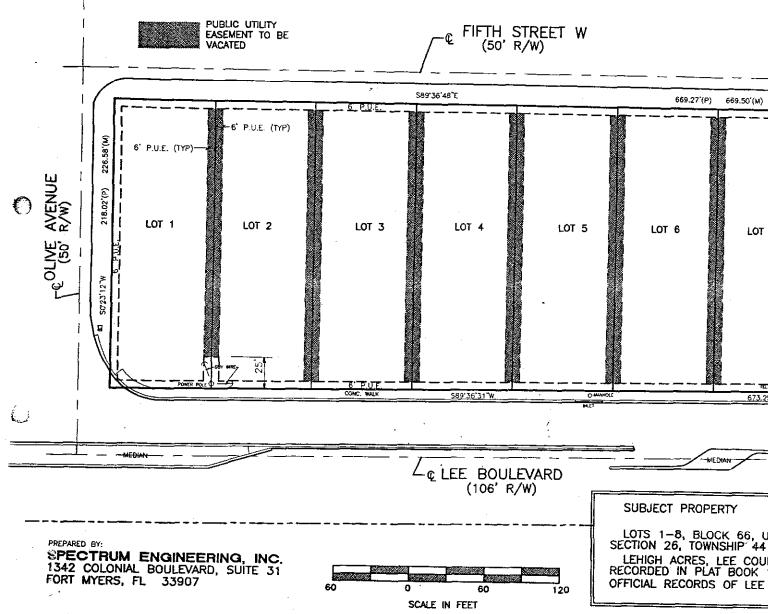

## Legal Description of Public Utility Easements to be Vacated

The twelve-foot (12') wide Public Utility Easements centered on the common lot lines between Lots 1 and 2, 2 and 3, 3 and 4, 4 and 5, 5 and 6, 6 and 7, and 7 and 8; all in Block 66, Unit 10 of the Plat of the N.E. ¼ & S. ½ of Section 26, Township 44 South, Range 26 East, a Subdivision of Lehigh Acres, Lee County, Florida, according to map or plat thereof on file and recorded in Plat Book 15, Page 75 of the of the Public Records of Lee County, Florida;

**LESS AND EXCEPT** the northerly six feet and southerly twenty-five feet of the easement on the common lot line between Lots 1 and 2; <u>and</u> less and except the northerly six feet and southerly six feet of each remaining easement described herein.