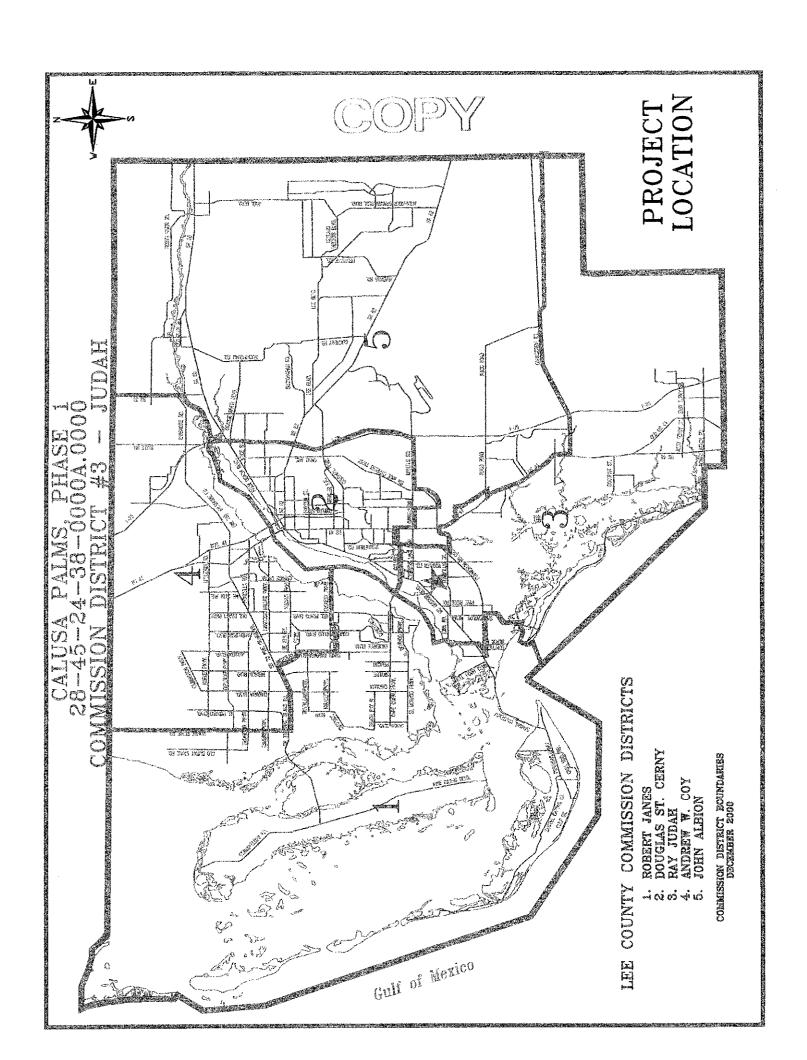

### ACTION REQUESTED:

Approve final acceptance by Resolution, as a donation of water distribution and gravity collection systems serving CALUSA PALMS, PHASE 1. This is a developer contributed asset project located on the east side of A & W Bulb Road, approximately ½ mile south of McGregor Boulevard.

NOW, THEREFORE, BE IT RESOLVED BY THE BOARD OF COUNTY COMMISSIONERS OF LEE COUNTY, FLORIDA, that the above facilities, for a contributed value of **\$499,924.95** is hereby ACCEPTED and acknowledged as an addition to Lee County Utilities.