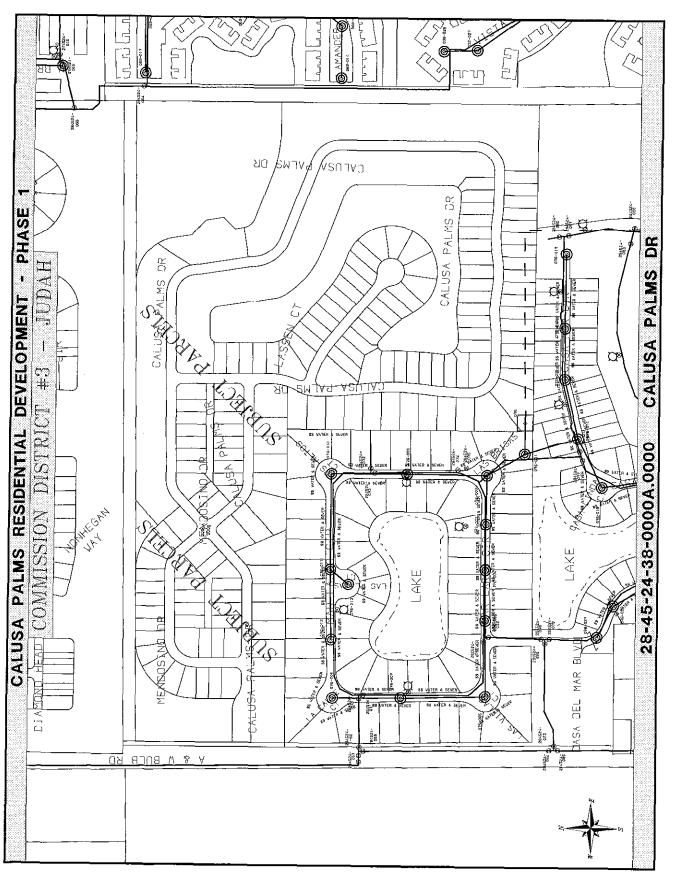

### ACTION REQUESTED:

Approve final acceptance by Resolution, as a donation of water distribution and gravity collection systems serving CALUSA PALMS, PHASE 1. This is a developer contributed asset project located on the east side of A & W Bulb Road, approximately ½ mile south of McGregor Boulevard.

NOW, THEREFORE, BE IT RESOLVED BY THE BOARD OF COUNTY COMMISSIONERS OF LEE COUNTY, FLORIDA, that the above facilities, for a contributed value of **\$499,924.95** is hereby ACCEPTED and acknowledged as an addition to Lee County Utilities.