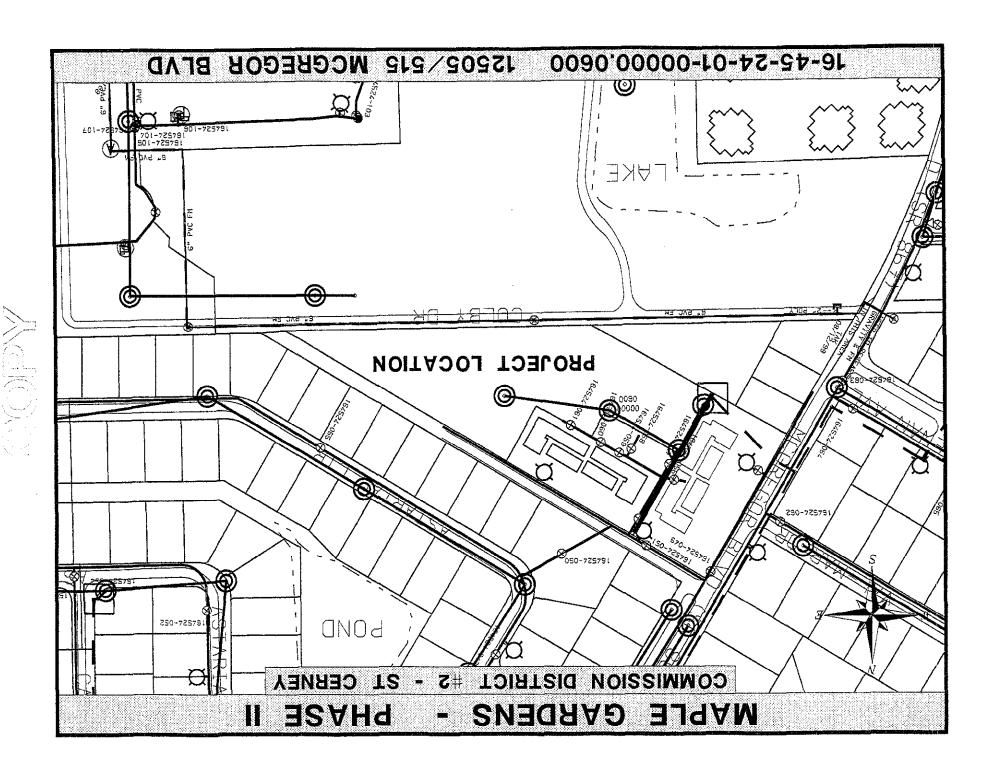

#### 16452401000000600 Transaction is a split

Property was improved

| 2.  | Mark (x) all<br>that apply                                 | Multi-parcel transaction?            |                                      | רו יינואי            | <b>△</b> 313 m     | or cutou<br>another     | · parcel? →                     |                        |                 |                         | with buil<br>of sale/ti | ding(s) at tim           |                 |                   |
|-----|------------------------------------------------------------|--------------------------------------|--------------------------------------|----------------------|--------------------|-------------------------|---------------------------------|------------------------|-----------------|-------------------------|-------------------------|--------------------------|-----------------|-------------------|
| 3.  | Grantor (Seller):                                          | Last                                 | EASEME                               |                      | rst                | TON .                   | BX:                             |                        |                 |                         |                         | , LLC<br>(if applicable) | <del></del>     |                   |
|     |                                                            | HATTER                               | RAS CT                               | 1 11                 |                    | FORT                    | MYERS                           |                        | FL              |                         | 3919                    | (ii applicable,          | 1               |                   |
| 4.  | Grantee (Buyer):                                           | Mailing Ad<br>RICK DI                |                                      |                      |                    | DIR.                    |                                 | LEE                    | State<br>CO.    | BOAR                    |                         | Phone No<br>COUNTY       | COMMIS          | SION              |
| _   | _                                                          | O. BOX                               |                                      | Fi                   | rst<br>            | FT.                     | MYERS                           |                        | FL              | 3                       | 3902                    | (if applicable)<br>2394  | 1798181         | L                 |
| 5.  | Date of Sale/Tran                                          | Mailing Add                          | dress                                |                      | 5                  |                         | City<br>Isfer Price             |                        | State           | Zi                      | p Code                  | Phone No                 | ·               |                   |
|     |                                                            |                                      |                                      | \$                   |                    |                         |                                 |                        |                 | 0.0                     | Proper<br>Locate        |                          | County Co       | de                |
|     | Month E                                                    | Оау                                  | Year                                 |                      | (Roun              | nd to the               | nearest dolla                   | r.)                    | •               | 0 0                     | Locate                  | a III                    |                 |                   |
| 6.  | Type of Documer                                            | nt Contr                             | ract/Agreeme                         | ent 🗶                | Other              |                         | Are any mortg<br>outstanding m  |                        |                 | -                       | Yes",                   | Yi                       | ES              | NO                |
|     | Warranty<br>Deed                                           | Quit (<br>Deed                       |                                      |                      | 1                  | (Round t                | o the nearest                   | dollar.)               | \$              |                         |                         |                          |                 | 0 0               |
| 8.  | To the best of you such as: Forced so Sale of a partial of | our knowledge<br>sale by court o     | <b>e,</b> were there<br>order? Forec | losure p             | ending?            | Distress                | Sale? Title d                   |                        |                 |                         | Mineral                 | rights? YI               | ES              | NO                |
| 9.  | Was the sale/tran                                          | sfer financed?                       | YES                                  |                      | NO If              | "Yes", pl               | ease indicate                   | type or t              | ypes of         | financing               | :                       |                          |                 |                   |
|     | Conventiona                                                | al                                   | Seller Provi                         | ded                  |                    | •                       | ement or<br>act for Deed        |                        | Oth             | ner                     |                         |                          |                 |                   |
| 10. | Property Type:<br>Mark (x) all<br>that apply               | Residential                          | Commercia                            | al Indi              | ustrial            | Agricul                 |                                 | tutional/<br>ellaneous | Gov             | ernment                 | Vacai                   | nt Acrea                 | age Times       | share             |
| 11. | To the best of you                                         |                                      |                                      |                      |                    | YES                     | ×                               | NO                     | \$              |                         |                         |                          | x               | Cents 0           |
| 12. | amount attributate<br>Amount of Document                   |                                      |                                      | /. (Roun             | d to the           | nearest o               | dollar.)                        | <b>/&gt;</b>           | \$              |                         | 0.0                     | 00                       |                 |                   |
| 13. | If <u>no tax</u> is due in                                 | number 12, is                        | deed exemp                           | ot from E            | Ocumer             | ntary Star              | mp Tax/under                    | s. 201.0               | 2(6), F         | orida Stat              | utes?                   | ΥE                       | ES              | NO                |
| ı   | Under penal<br>than the taxp                               | ties of perjury,<br>payer, his/her o | I declare tha<br>declaration is      | at I have<br>s based | read the           | e foregoii<br>formation | ng return and<br>n of which he/ | that the<br>her has a  | facts stany kno | ated in it a<br>wledge. | are true.               | If prepared b            | y someone d     | other             |
| L   | Signature of                                               | Grantor or Gra                       | antee or Age                         | nt                   |                    |                         |                                 |                        |                 |                         |                         | _ Date                   | 125/09          |                   |
|     | WARNING: FAIL<br>OTHER PENALI                              | URE TO FILE THIS<br>IY IMPOSED BY T  | S RETURN OR A<br>HE REVENUE L        | ALTERNAT<br>AW OF FL | IVE FORM<br>ORIDA. | I APPROVE               | DEPA                            | RTMENT OF              | REVEN           | UE SHALL R              | ESULT IN A              | PENALTY OF \$            | 25.00 N ADDITIO | ON <b>T</b> O ANY |
|     | To be com                                                  | pleted by the                        | he Clerk o                           | f the C              | ircuit (           | Dourt's                 | Office                          |                        |                 |                         | Cl                      | erks Date                | <br>Stamp       |                   |
|     | TI                                                         | his copy to                          | Departm                              | ent of               | Rever              | nue                     |                                 |                        |                 |                         |                         | ***                      | -               |                   |
| (   | D. R. Book                                                 |                                      |                                      |                      |                    |                         |                                 |                        |                 |                         |                         |                          |                 |                   |

### RESOLUTION ESTABLISHING UTILITY ACCEPTANCE OF <u>DEVELOPER CONTRIBUTED ASSETS</u> IN LEE COUNTY, FLORIDA

WHEREAS, it is the desire of Jaho, LLC, owner of record, to make a contribution to Lee County Utilities of <u>water</u> facilities (water main extension and one 4" diameter fire line), serving **"MAPLE GARDENS," PHASE II"**: and.

| Maple Gardens II                                                                                       | water distribution system                  |
|--------------------------------------------------------------------------------------------------------|--------------------------------------------|
| (Name of Development/Project)                                                                          | (Facilities Constructed)                   |
| 12505/515 McGregor Boulevard Fort Myers, FL 33919                                                      | 16-45-24-01-00000.0600                     |
| (Location)                                                                                             | (Strap # or Section, Township & Range)     |
| (Please provide full name and location of development and a descri                                     | iption of the utility system constructed). |
|                                                                                                        |                                            |
| Dated on: March 10, 2004                                                                               | ···                                        |
| By: The Hard                                                                                           | Gulf Coast Underground, Inc                |
| (Signature of Authorized Representative)                                                               | (Name of Firm or Corporation)              |
| By: Steven R. Coble, President                                                                         | 3551 Metro Parkway                         |
| (Print Name of Authorized Representative)                                                              | (Address of Firm or Corporation)           |
| Phone #: (239)274-9504 Ext.N/A                                                                         | Fort Myers, FL 33916-                      |
| F4. (220)274 0505                                                                                      | (City, State & Zip Of Firm Or Corporation) |
| Fax#: (239)274-9505                                                                                    | _                                          |
|                                                                                                        |                                            |
| STATE OFFL)                                                                                            |                                            |
| ) SS:                                                                                                  |                                            |
| COUNTY OF Lee )                                                                                        |                                            |
|                                                                                                        | The Commentation 104h James C              |
| The foregoing instrument was signed and acknowledged MAR, 2004 by Steven R. Goble who has produced the |                                            |
| driver's license, and who did take an oath.                                                            | tonowing as fuchtification -               |
| divers needse, and who did take all bath.                                                              | Johns                                      |
| Motary Publi                                                                                           | c Signature)                               |
| ANNE JOHNSON                                                                                           |                                            |
| MY COMMISSION # DD 201239 EXPIRES: August 4, 2007                                                      |                                            |
| (Notary Seal & Commission Number) Bonded Thru Notary Robbic Undergrand of Name                         | e of Notary Public)                        |

#### **CERTIFICATION OF CONTRIBUTORY ASSETS**

| PROJECT NAME:              | Maple Gardens II                                 |  |  |  |  |
|----------------------------|--------------------------------------------------|--|--|--|--|
| STRAP NUMBER:              | 16-45-24-01-00000.0600                           |  |  |  |  |
| LOCATION:                  | 12505/515 McGregor Blvd. Ft. Myers 33919         |  |  |  |  |
| OWNER'S NAME:              | Jaho, LLC c/o Janusz Stempnowski                 |  |  |  |  |
| OWNER'S ADDRESS:           | 10105 Hatteras Court                             |  |  |  |  |
| OWNER'S ADDRESS:           | Fort Myers,FL 33919-                             |  |  |  |  |
|                            |                                                  |  |  |  |  |
| TYPE UTILITY SYSTEM: WATER |                                                  |  |  |  |  |
|                            | (list water sewer and effluent rouse senarately) |  |  |  |  |