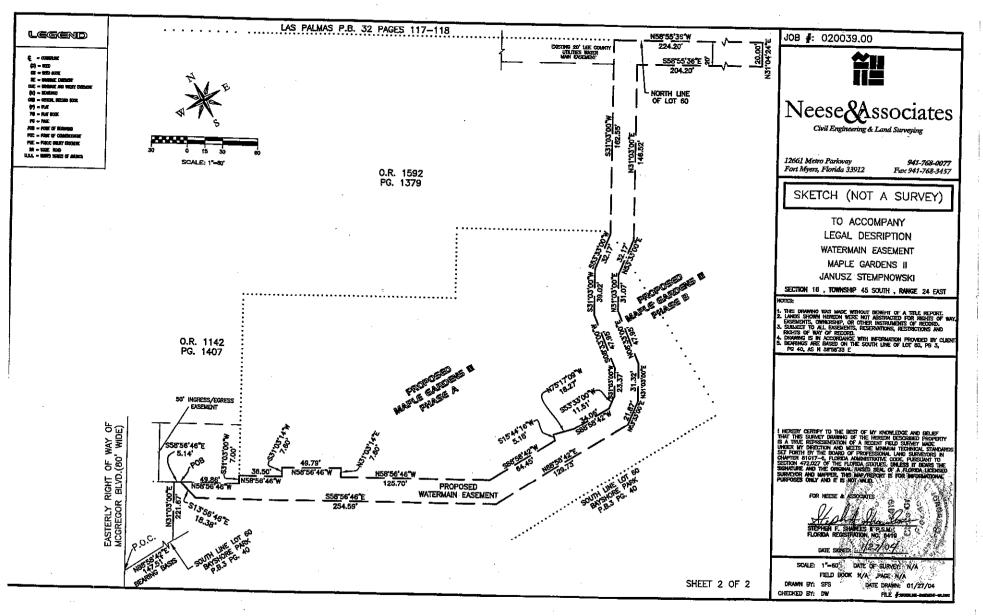

#### **CERTIFICATION OF CONTRIBUTORY ASSETS**

| PROJECT NAME:              | Maple Gardens II                                 |  |  |  |  |
|----------------------------|--------------------------------------------------|--|--|--|--|
| STRAP NUMBER:              | 16-45-24-01-00000.0600                           |  |  |  |  |
| LOCATION:                  | 12505/515 McGregor Blvd. Ft. Myers 33919         |  |  |  |  |
| OWNER'S NAME:              | Jaho, LLC c/o Janusz Stempnowski                 |  |  |  |  |
| OWNER'S ADDRESS:           | 10105 Hatteras Court                             |  |  |  |  |
| OWNER'S ADDRESS:           | Fort Myers,FL 33919-                             |  |  |  |  |
|                            |                                                  |  |  |  |  |
| TYPE UTILITY SYSTEM: WATER |                                                  |  |  |  |  |
|                            | (list water sewer and effluent rouse senarately) |  |  |  |  |

DESCRIPTION AND COST OF MATERIAL, LABOR, AND SERVICES

| BESCH TION AND COST OF MATERIAL, LABOR, AND SERVICES |                                       |          |      |                                         |             |  |  |
|------------------------------------------------------|---------------------------------------|----------|------|-----------------------------------------|-------------|--|--|
| <u>ITEM</u>                                          | SIZE                                  | QUANTITY | UNIT | UNIT COST                               | TOTAL       |  |  |
| CL-50 DIP                                            | 6"                                    | 205      | LF   | \$ 20.00                                | \$ 4,100.00 |  |  |
| CL-50 DIP                                            | 8"                                    | 342      | LF   | \$ 23.00                                | \$ 7,866.00 |  |  |
| PVC C-900 DR-18                                      | 8"                                    | 467      | LF   | \$ 18.00                                | \$ 8,406.00 |  |  |
| GATE VALVE                                           | 6"                                    | 2        | EA   | \$1,000.00                              | \$ 2,000.00 |  |  |
| GATE VALVE                                           | 8"                                    | 1        | EA   | \$1,500.00                              | \$ 1,500.00 |  |  |
| FIRE HYDRANT ASSEMBLY                                | 6"                                    | 3        | EA   | \$4,000.00                              | \$12,000.00 |  |  |
| FIRE LINE UP TO AND INCL 1ST OS + Y VALVE            | 4"                                    | 1        | EA   | \$4,044.00                              | \$ 4,044.00 |  |  |
| SINGLE WATER SERVICE/COMPLETE                        | 2"                                    | 2        | EA   | \$1,200.00                              | \$ 2,400.00 |  |  |
|                                                      | · · · · · · · · · · · · · · · · · · · |          |      |                                         |             |  |  |
|                                                      |                                       |          |      |                                         |             |  |  |
|                                                      |                                       |          |      |                                         |             |  |  |
|                                                      |                                       |          |      | *************************************** |             |  |  |
|                                                      |                                       |          |      | ****                                    |             |  |  |
|                                                      |                                       |          | ···· |                                         |             |  |  |
| TOTAL                                                |                                       |          |      |                                         |             |  |  |
| <u>TOTAL</u>                                         |                                       |          |      |                                         | \$42,316.00 |  |  |