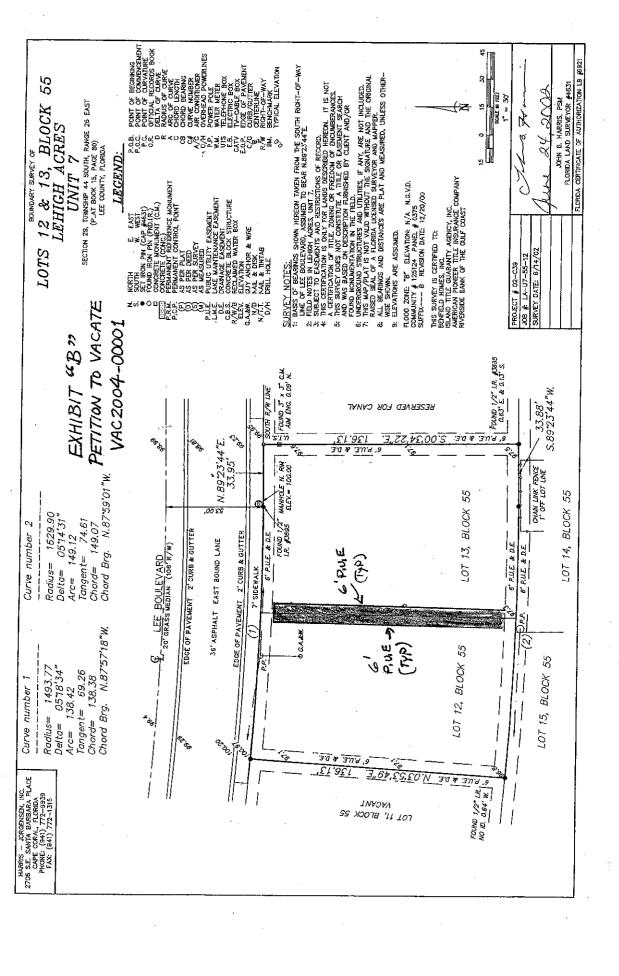

#### 7. BACKGROUND:

The Board of County Commissioners has adopted a Resolution to set a Public Hearing for 5:00 PM on April 13, 2004.

**LOCATION:** Petition No. VAC2004-00001 proposes to vacate a 12-foot wide Public Utility Easement centered on the common lot lines between Lots 12 and 13, Block 55, Unit 7, a subdivision of Lehigh Acres, as recorded in Plat Book 15, Page 80, Section 29, Township 44 South, Range 26 East, of the Public Records of Lee County, Florida, LESS and EXCEPT the Northerly 6-feet and the Southerly 6-feet thereof. The site is located at 4903 Lee Blvd., Lehigh Acres, Florida 33971.

- 2. The public's interest in the easement, plat or portion of a plat legally described in Exhibit "A" and graphically depicted in the sketch attached as Exhibit "B" is hereby vacated.
- 3. This Resolution will become effective upon recording of a fully executed copy in the public records of Lee County, Florida.

# EXHIBIT "A" Petition To Vacate VAC2004-00001

Legal description of Public Utility Easement to be vacated:

The twelve-foot (12') wide Public Utility Easement centered on the common lot lines between Lots 12 and 13, Block 55, Unit 7, Section 29, Township 44 South, Range 26 East, Lehigh Acres, as recorded in Plat Book 15 at Page 80 of the Public Records of Lee County, Florida;

LESS and EXCEPT the northerly six-feet and the southerly six-feet thereof.