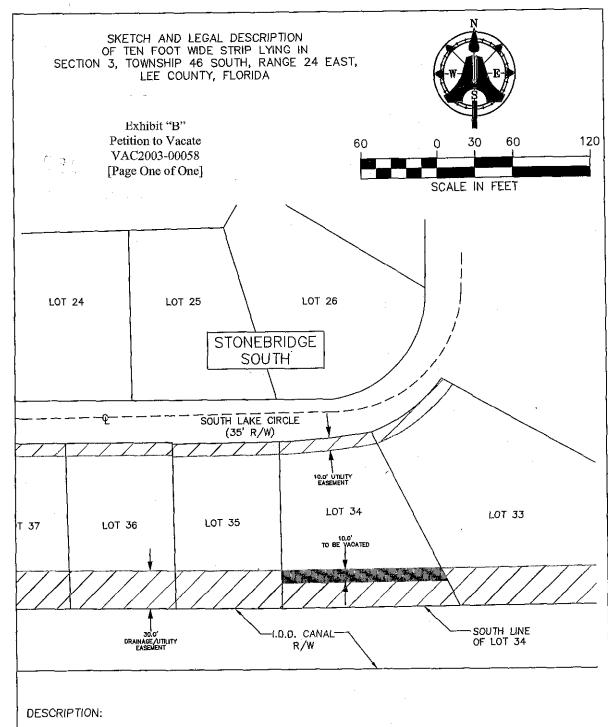

# **EXHIBIT "A"**Petition to Vacate VAC2003-00058

## Legal Description of the **Drainage** and **Utility Easement** to be vacated:

A ten-foot (10') wide strip being described as the north 10 feet of the south 30 feet of Lot 34, Stonebridge South Subdivision, Section 3, Township 46 South, Range 24 East, according to the plat thereof as recorded in Plat Book 41, Pages 93 and 94 of the Public Records of Lee County, Florida.

A 10 FOOT WIDE STRIP BEING DESCRIBED AS THE NORTH 10 FEET OF THE SOUTH 30 FEET OF LOT 34, STONEBRIDGE SOUTH, SECTION 3, TOWNSHIP 46 SOUTH, RANGE 24 EAST, AS RECORDED IN PLAT BOOK 41, PAGE 94, OF THE PUBLIC RECORDS OF LEE COUNTY, FLORIDA.