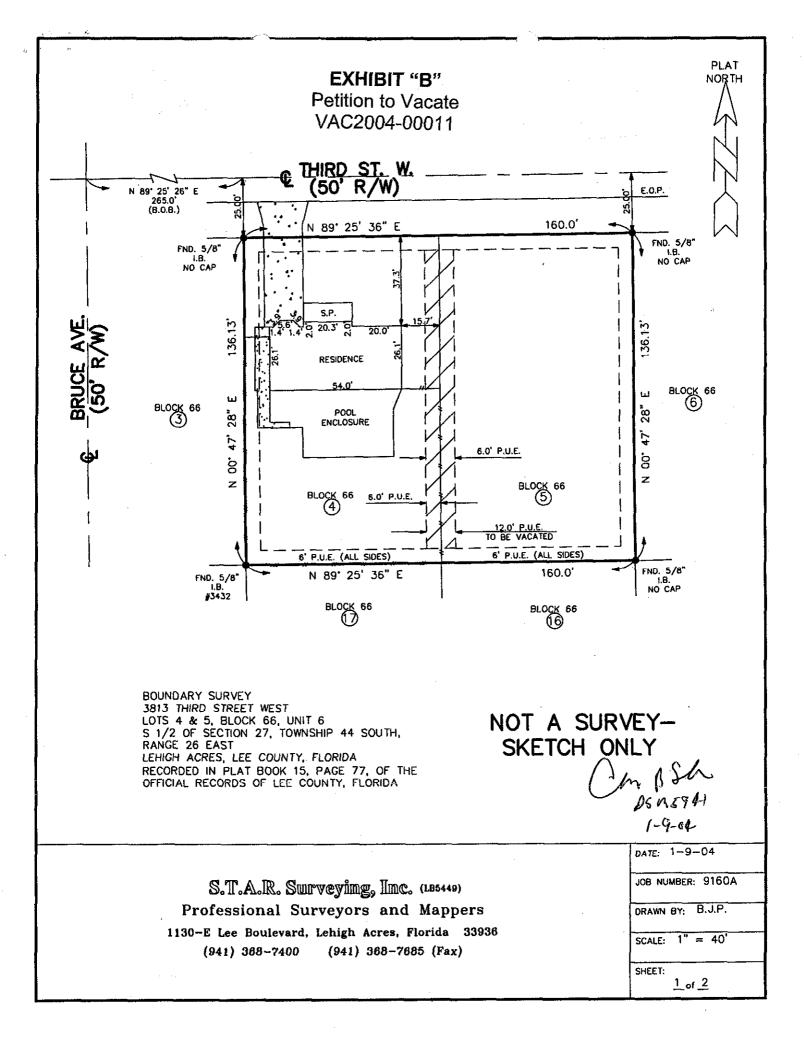

## **EXHIBIT "A"** Petition to Vacate VAC2004-00011

## Legal Description of the Public Utility Easements to be Vacated

The twelve-foot (12') wide Public Utility Easement centered on the common lot line between Lots 4 and 5; all in Block 66, Unit 6, Section 27, Township 44 South, Range 26 East, a subdivision of Lehigh Acres, as recorded in Plat Book 15 at Page 77 of the Public Records of Lee County, Florida;

LESS and EXCEPT the northerly six feet and southerly six feet of each easement.

U:\200402\20040220.151\9082960\LEGALSAMPLE.WPD