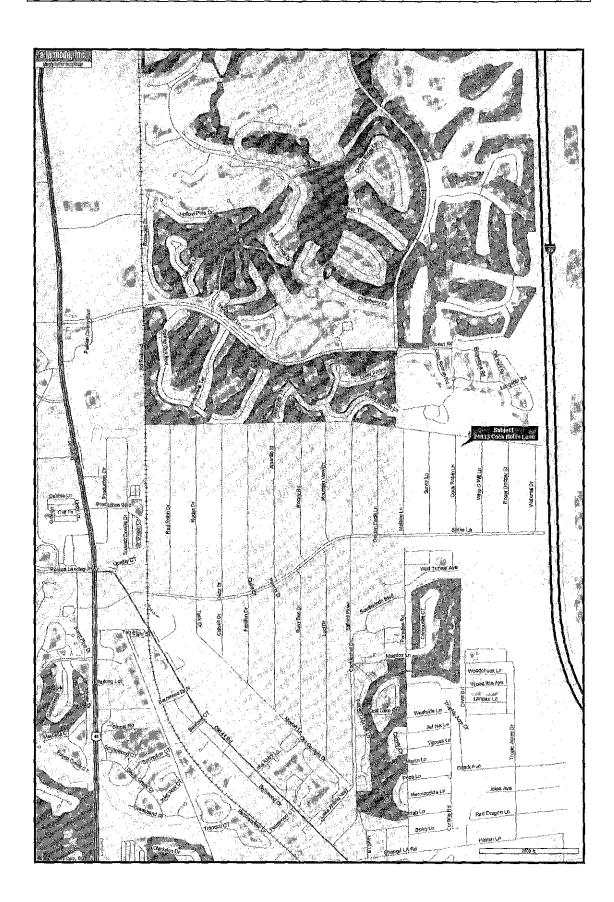

#### Property Details

Owner: Walter Bollier

Address: 24033 Cock Robin Lane, Bonita Springs

STRAP No.: 14-47-25-B2-00200.0390

#### WITNESSETH:

- 1. AGREEMENT TO PURCHASE AND TO SELL: SELLER agrees to sell and BUYER agrees to purchase, subject to the terms and conditions set forth below, a parcel of land consisting of 1.26 acres more or less, and located at 24033 Cock Robin Lane, Bonita Springs, Florida 34135 and more particularly described as Tract 39, SAN CARLOS ESTATES, according to the plat thereof recorded in Official Record Book 557, at pages 354-355, of the Public Records of Lee County, Florida, hereinafter called "the Property." This property will be acquired for the Three Oaks Parkway Extension Project, hereinafter called "the Project."
- 2. **PURCHASE PRICE AND TIME OF PAYMENT:** The total purchase price ("Purchase Price") will be Eighty-Seven Thousand and No/100 (\$87,000.00), payable at closing by County Warrant.