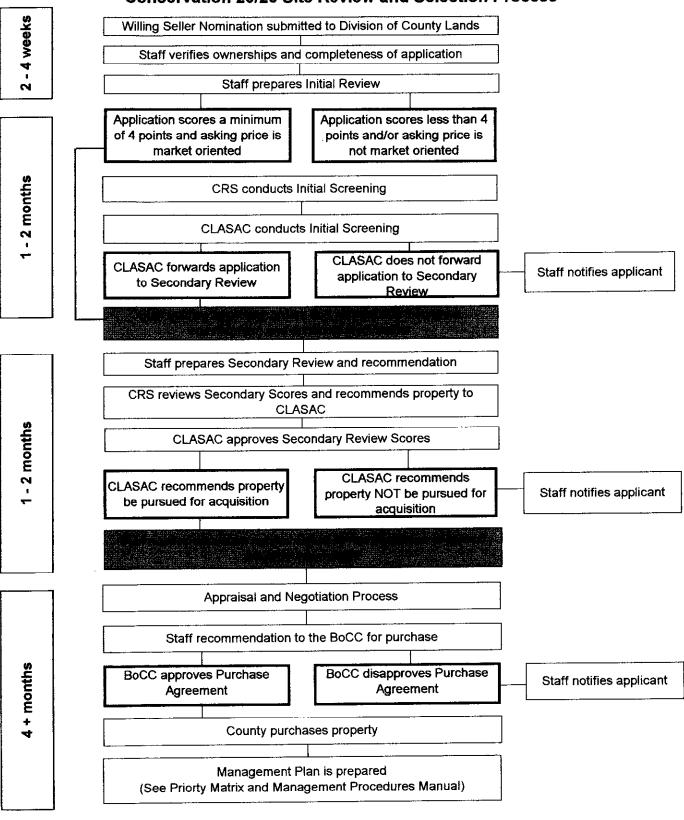

### **Conservation 2020 Site Review and Selection Process**

h:/pool/cons2020/graphics/new flow chart.xls

Approved 1/30/01

WHEREAS, pursuant to Lee County Ordinance 96-12, the "Land Committee" is charged with the duty to establish the parameters for the "Land Program" to include the criteria for land purchases, procedures to implement the Land Program and processes for ranking purchases; and,

WHEREAS, the Board of County Commissioners now desires to confirm certain amendments to the Land Program parameters as further developed by the Land Committee specifically addressing the Conservation 20/20 Site Review and Selection Process. NOW THEREFORE, BE IT RESOLVED BY THE BOARD OF LEE COUNTY COMMISSIONERS that:

1. The amendments to the Land Program parameters as developed by the Land Committee and as set out as "Exhibit A" hereto, consisting of two (2) pages, are hereby accepted, confirmed and authorized for implementation by the "Land Committee".