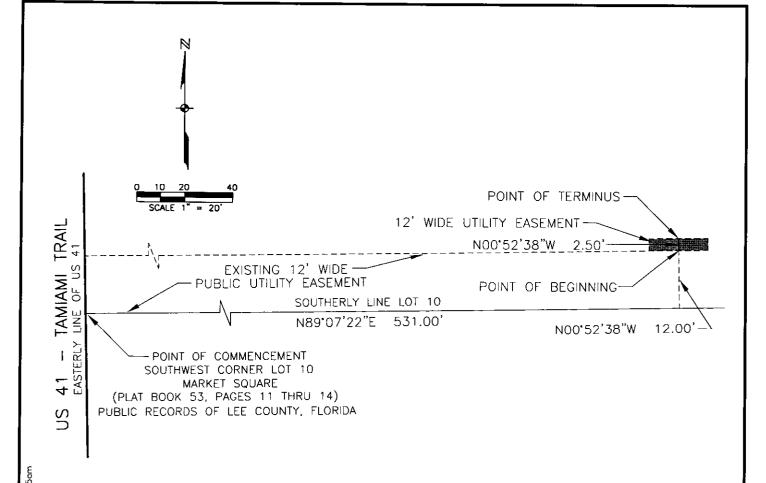

### EASEMENT "C" DESCRIPTION:

2004

27

ö

ő

02A.dwg (EASEMENTS)

LT 10 SAN

۵ 8 A 12 FEET WIDE UTILITY EASEMENT LYING 5 FEET EACH SIDE OF THE FOLLOWING DESCRIBED CENTERLINE.

COMMENCING AT THE SOUTHWEST CORNER OF LOT 10 MARKET SQUARE AS RECORDED IN PLAT BOOK 53 AT PAGES 11 THRU 14 OF THE PUBLIC RECORDS OF LEE COUNTY, FLORIDA; THENCE RUN N89°07'22"E FOR 575.00 FEET; THENCE RUN N00°52'38"W FOR 12.00 FEET TO THE POINT OF BEGINNING; THENCE RUN N00°52'38"E FOR 2.50 FEET TO THE POINT OF TERMINUS.

CONTAINING 30 SQUARE FEET MORE OR LESS.

NOT A SURVEY

LELAND CLAYTON GATES, III (FOR THE FIRM LB 642)
PROFESSIONAL SURVEYOR AND MAPPER,
FLORIDA REGISTRATION CERTIFICATE NO. 5710
DATE SIGNED: OCT 2 0 2004