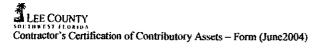

### EASEMENT "A" DESCRIPTION:

A 12 FEET WIDE UTILITY EASEMENT LYING 6 FEET EACH SIDE OF THE FOLLOWING DESCRIBED CENTERLINE.

COMMENCING AT THE SOUTHWEST CORNER OF LOT 10 MARKET SQUARE AS RECORDED IN PLAT BOOK 53 AT PAGES 11 THRU 14 OF THE PUBLIC RECORDS OF LEE COUNTY, FLORIDA; THENCE RUN N89'07'22"E FOR 519.50 FEET; THENCE RUN N00'52'38"W FOR 12.00 FEET TO THE NORTHERLY LINE OF A 12 WIDE UTILITY EASEMENT PER THE AFOREMENTIONED PLAT OF MARKET SQUARE, ALSO BEING THE POINT OF BEGINNING; THENCE CONTINUE N00'52'38"W FOR 2.50 FEET TO THE POINT OF TERMINUS.

CONTAINING 30 SQUARE FEET MORE OR LESS.

NOT A SURVEY

LELAND CLAYTON GATES, III (FOR THE FIRM LB 642) PROFESSIONAL SURVEYOR AND MAPPER, FLORIDA REGISTRATION CERTIFICATE NO. 5710 DATE SIGNED: OCT 2 6 2004