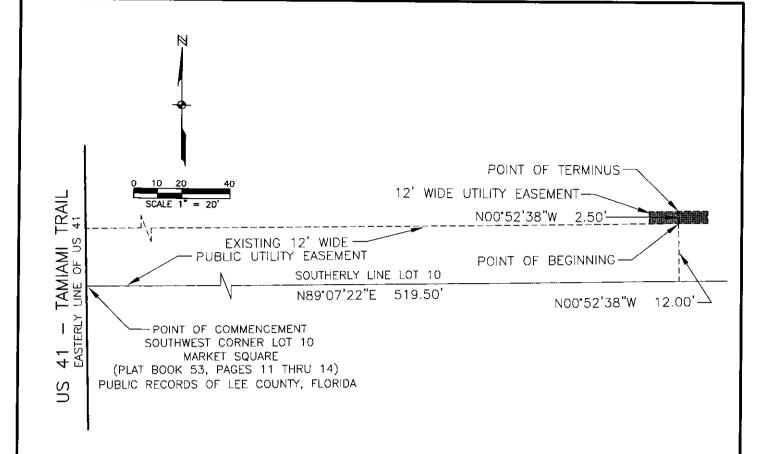

### EASEMENT "B" **DESCRIPTION:**

A 12 FEET WIDE UTILITY EASEMENT LYING 6 FEET EACH SIDE OF THE FOLLOWING DESCRIBED CENTERLINE.

COMMENCING AT THE SOUTHWEST CORNER OF LOT 10 MARKET SQUARE AS RECORDED IN PLAT BOOK 53 AT PAGES 11 THRU 14 OF THE PUBLIC RECORDS OF LEE COUNTY, FLORIDA; THENCE RUN N89'07'22"E FOR 531.00 FEET; THENCE RUN NO0'52'38"W FOR 12.00 FEET TO THE NORTHERLY LINE OF A 12 WIDE UTILITY EASEMENT PER THE AFOREMENTIONED PLAT OF MARKET SQUARE, ALSO BEING THE POINT OF BEGINNING; THENCE CONTINUE NOO'52'38"W FOR 2.50 FEET TO THE POINT OF TERMINUS.

CONTAINING 30 SQUARE FEET MORE OR LESS.

NOT A SURVEY

LELAND CLAYTON GATES, III (FOR THE FIRM LB 642)
PROFESSIONAL SURVEYOR AND MAPPER,
FLORIDA REGISTRATION CERTIFICATE NO. 5710

NOT VALID WITHOUT THE SIGNATURE AND THE ORIGINAL RAISED SEAL OF A FLORIDA LICENSED SURVEYOR AND MAPPER.