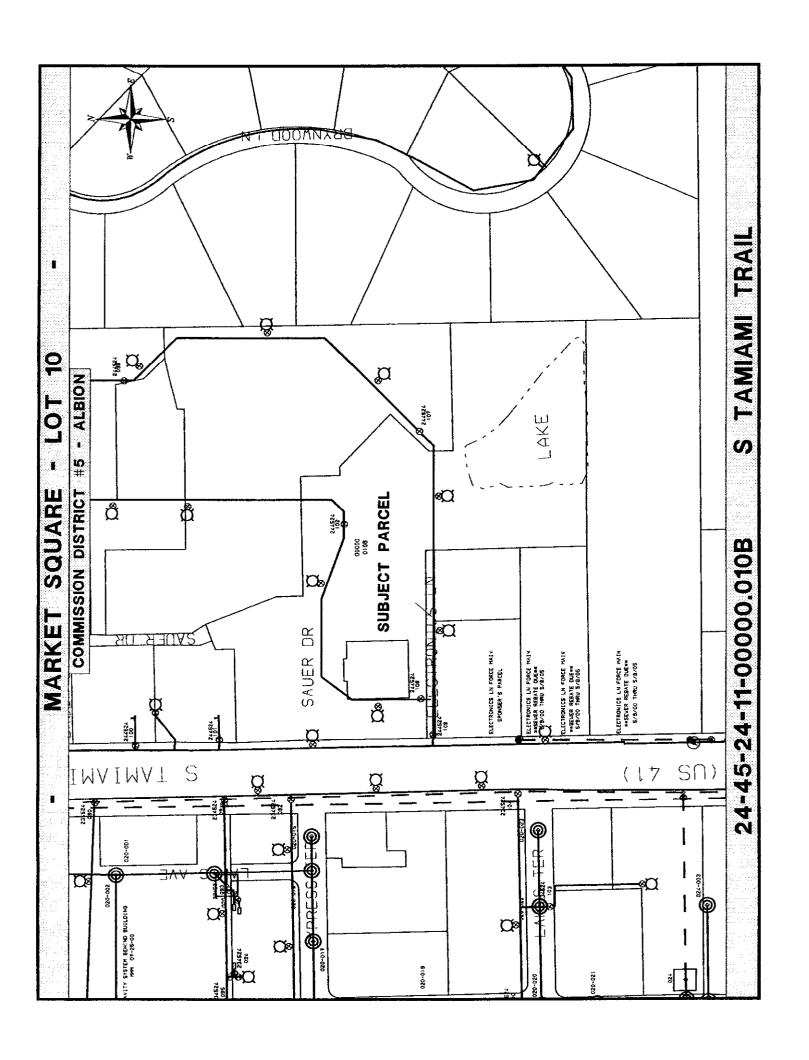

### LEE COUNTY BOARD OF COUNTY COMMISSIONERS **AGENDA ITEM SUMMARY** BLUE SHEET NO: 20041242-UTL **REQUESTED MOTION:** ACTION REQUESTED: Approve final acceptance, by Resolution, and recording of one (1) utility easement as a donation of four (4) 6" diameter fire lines serving MARKET SQUARE SHOPPING CENTER, LOT 10. This is a Developer Contributed asset project located on the east side of S. Tamiami Trail, approximately 1,450 feet south of Daniels Road.

### EASEMENT "A" DESCRIPTION:

A 12 FEET WIDE UTILITY EASEMENT LYING 6 FEET EACH SIDE OF THE FOLLOWING DESCRIBED CENTERLINE.

COMMENCING AT THE SOUTHWEST CORNER OF LOT 10 MARKET SQUARE AS RECORDED IN PLAT BOOK 53 AT PAGES 11 THRU 14 OF THE PUBLIC RECORDS OF LEE COUNTY, FLORIDA; THENCE RUN N89'07'22"E FOR 519.50 FEET; THENCE RUN N00'52'38"W FOR 12.00 FEET TO THE NORTHERLY LINE OF A 12 WIDE UTILITY EASEMENT PER THE AFOREMENTIONED PLAT OF MARKET SQUARE, ALSO BEING THE POINT OF BEGINNING; THENCE CONTINUE N00'52'38"W FOR 2.50 FEET TO THE POINT OF TERMINUS.

CONTAINING 30 SQUARE FEET MORE OR LESS.

NOT A SURVEY

LELAND CLAYTON GATES, III (FOR THE FIRM LB 642) PROFESSIONAL SURVEYOR AND MAPPER, FLORIDA REGISTRATION CERTIFICATE NO. 5710 DATE SIGNED: OCT 2 6 2004

### EASEMENT "B" **DESCRIPTION:**

A 12 FEET WIDE UTILITY EASEMENT LYING 6 FEET EACH SIDE OF THE FOLLOWING DESCRIBED CENTERLINE.

COMMENCING AT THE SOUTHWEST CORNER OF LOT 10 MARKET SQUARE AS RECORDED IN PLAT BOOK 53 AT PAGES 11 THRU 14 OF THE PUBLIC RECORDS OF LEE COUNTY, FLORIDA; THENCE RUN N89'07'22"E FOR 531.00 FEET; THENCE RUN NO0'52'38"W FOR 12.00 FEET TO THE NORTHERLY LINE OF A 12 WIDE UTILITY EASEMENT PER THE AFOREMENTIONED PLAT OF MARKET SQUARE, ALSO BEING THE POINT OF BEGINNING; THENCE CONTINUE NOO'52'38"W FOR 2.50 FEET TO THE POINT OF TERMINUS.

CONTAINING 30 SQUARE FEET MORE OR LESS.

NOT A SURVEY

LELAND CLAYTON GATES, III (FOR THE FIRM LB 642)
PROFESSIONAL SURVEYOR AND MAPPER,
FLORIDA REGISTRATION CERTIFICATE NO. 5710

NOT VALID WITHOUT THE SIGNATURE AND THE ORIGINAL RAISED SEAL OF A FLORIDA LICENSED SURVEYOR AND MAPPER.

### EASEMENT "C" DESCRIPTION:

2004

27

ö

ő

02A.dwg (EASEMENTS)

LT 10 SAN

۵ 8 A 12 FEET WIDE UTILITY EASEMENT LYING 5 FEET EACH SIDE OF THE FOLLOWING DESCRIBED CENTERLINE.

COMMENCING AT THE SOUTHWEST CORNER OF LOT 10 MARKET SQUARE AS RECORDED IN PLAT BOOK 53 AT PAGES 11 THRU 14 OF THE PUBLIC RECORDS OF LEE COUNTY, FLORIDA; THENCE RUN N89°07'22"E FOR 575.00 FEET; THENCE RUN N00°52'38"W FOR 12.00 FEET TO THE POINT OF BEGINNING; THENCE RUN N00°52'38"E FOR 2.50 FEET TO THE POINT OF TERMINUS.

CONTAINING 30 SQUARE FEET MORE OR LESS.

NOT A SURVEY

LELAND CLAYTON GATES, III (FOR THE FIRM LB 642)
PROFESSIONAL SURVEYOR AND MAPPER,
FLORIDA REGISTRATION CERTIFICATE NO. 5710
DATE SIGNED: OCT 2 0 2004