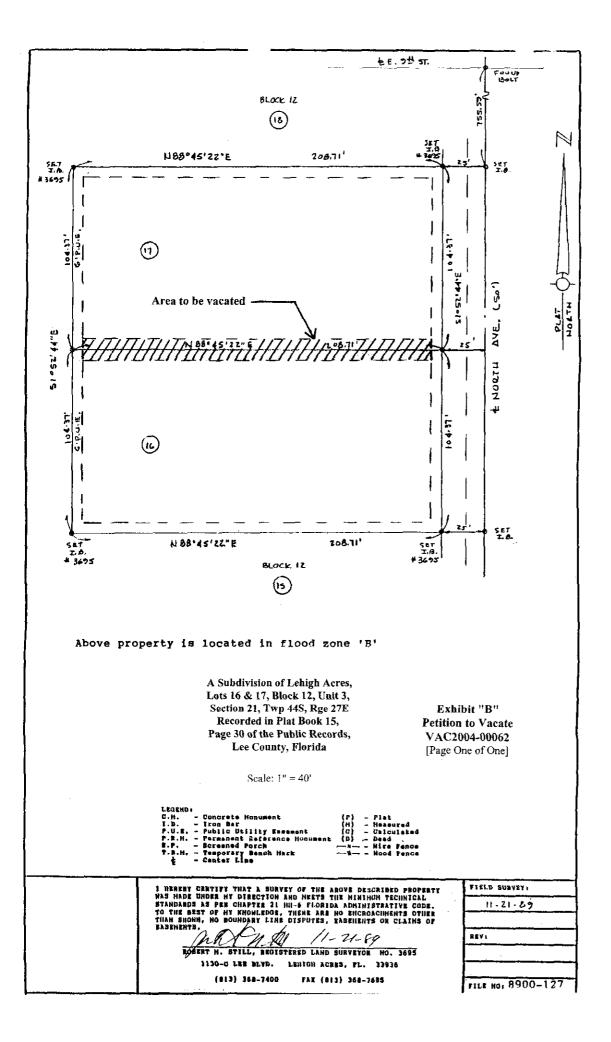

# Legal Description of the Public Utility Easement to be Vacated:

The twelve-foot (12') wide Public Utility Easement centered on the common line between Lots 16 and 17, both in Block 12, Unit 3, Section 21, Township 44 South, Range 27 East, a subdivision of Lehigh Acres, as recorded in Plat Book 15, Page 30 of the Public Records of Lee County, Florida;

LESS and EXCEPT the easterly six feet and westerly six feet thereof.

.

Exhibit "C" Petition to Vacate VAC2004-00062 [Page One of One]

Lee County Tax Collector - Print Results

### Legal Description of the Public Utility Easement to be Vacated:

The twelve-foot (12') wide Public Utility Easement centered on the common line between Lots 16 and 17, both in Block 12, Unit 3, Section 21, Township 44 South, Range 27 East, a subdivision of Lehigh Acres, as recorded in Plat Book 15, Page 30 of the Public Records of Lee County, Florida;

LESS and EXCEPT the easterly six feet and westerly six feet thereof.

ŧ