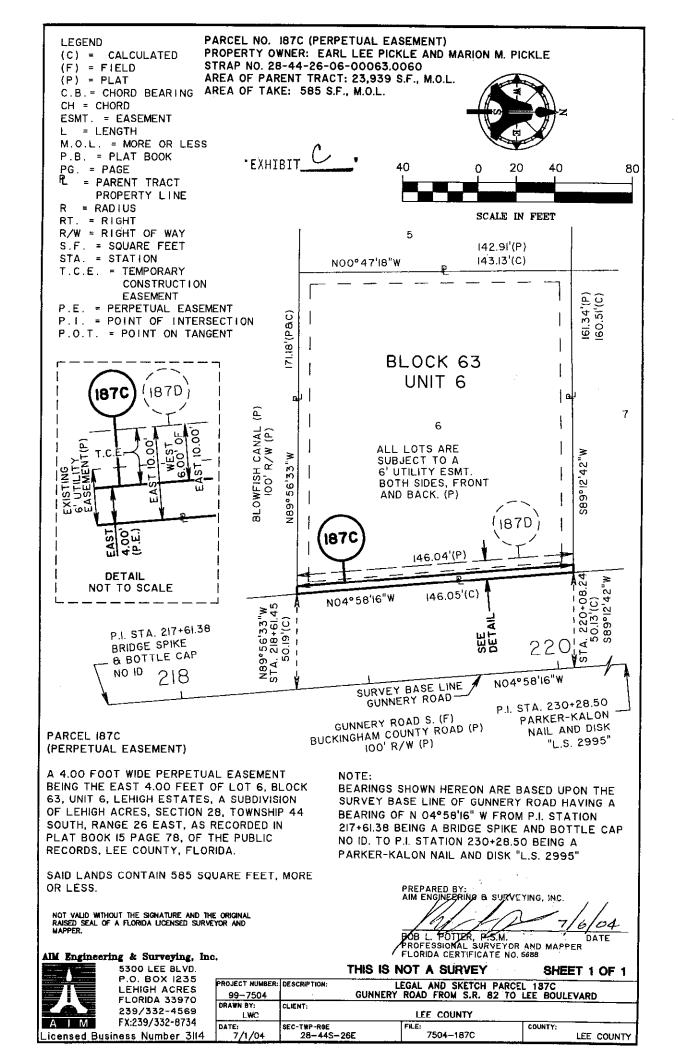

Whereas, Purchaser requires a perpetual, nonexclusive Slope/Restoration Easement and a Temporary Construction Easement located and described as set forth in Exhibit "C" and "D" attached to Exhibit "A". All Exhibits are attached hereto and made a part hereof by reference, in conjunction with the Gunnery Road Widening Project #4055.

## WITNESSETH:

1. For good and valuable consideration, receipt of which is hereby acknowledged, Grantor grants to the Grantee, its successors and assigns, a perpetual non-exclusive slope/restoration easement situated in Lee County, Florida, and located and described as set forth in attached Exhibit "C" (Easement Parcel).

2. Grantee, its successors and assigns, are granted the right, privilege, and authority to construct, replace, repair, remove, extend, and maintain a slope/restoration easement on the Easement Parcel to support, reinforce, and stabilize the adjacent public roadway.

STRAP: 28-44-26-06-00063.0060

Effective Date: September 21, 2004, at 5:00 p.m.

**Subject Property:** Lot 6, Block 63, Unit 6, Section 28, Township 44 South, Range 26 East, Lehigh Acres, according to the map or plat thereof on file in the office of the Clerk of the Circuit Court, recorded in Plat Book 15, Page 78, Public Records of Lee County, Florida.