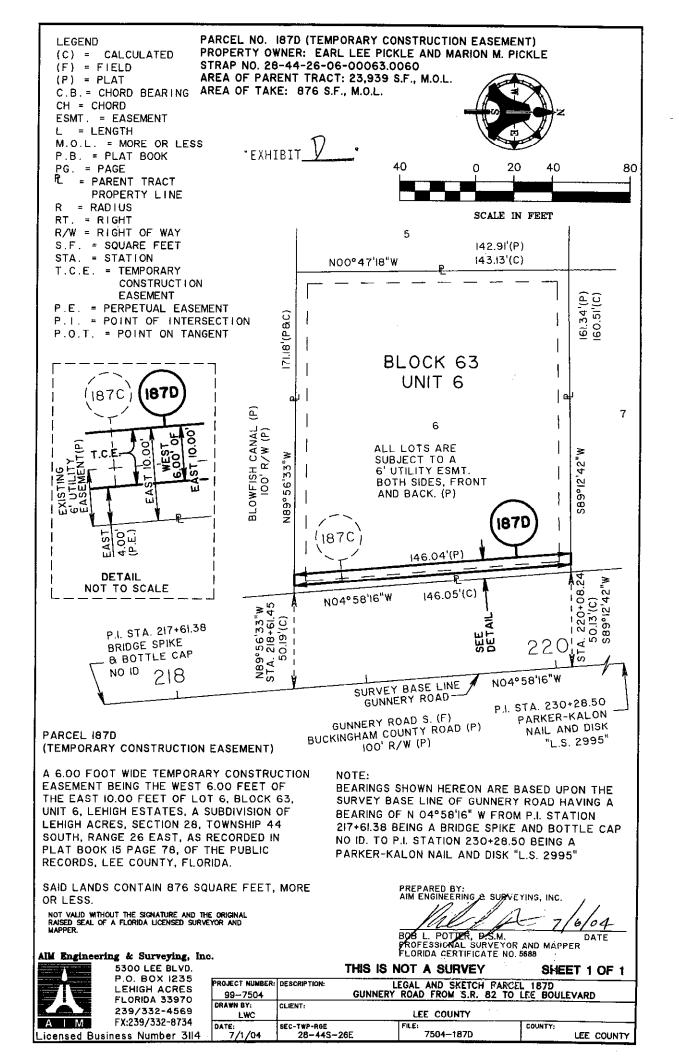

Whereas, Purchaser requires a perpetual, nonexclusive Slope/Restoration Easement and a Temporary Construction Easement located and described as set forth in Exhibit "C" and "D" attached to Exhibit "A". All Exhibits are attached hereto and made a part hereof by reference, in conjunction with the Gunnery Road Widening Project #4055.

8. During the period of 7/1/05 through 12/31/06, the County will have permission to enter the following described lands in Exhibit "D" for purpose of ingress and egress to the Gunnery Road Widening Project where it abuts the above described property, by workmen, machinery and vehicles, the storing and/or stockpiling materials as needed for said construction; and then restoring the said property and thereby connecting all new construction resulting from the project to that existing prior to construction. The County will restore, as reasonably possible, the temporary construction area to a safe and aesthetic condition, as such existed prior to construction. The County will grade the lands to match the new construction at no cost to the Grantor.

STRAP: 28-44-26-06-00063.0060

Effective Date: September 21, 2004, at 5:00 p.m.

**Subject Property:** Lot 6, Block 63, Unit 6, Section 28, Township 44 South, Range 26 East, Lehigh Acres, according to the map or plat thereof on file in the office of the Clerk of the Circuit Court, recorded in Plat Book 15, Page 78, Public Records of Lee County, Florida.