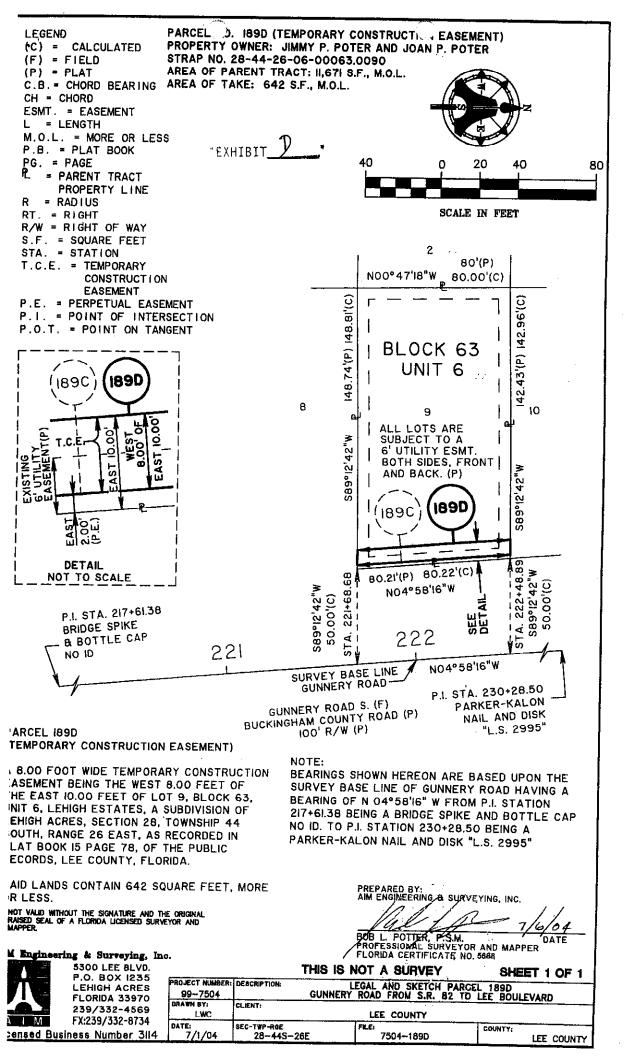

Whereas, Purchaser requires a perpetual, nonexclusive Slope/Restoration Easement and a Temporary Construction Easement located and described as set forth in Exhibit "C" and "D" attached to Exhibit "A". All Exhibits are attached hereto and made a part hereof by reference, in conjunction with the Gunnery Road Widening Project #4055.

8. During the period of 7/1/05 through 12/31/06, the County will have permission to enter the following described lands in Exhibit "D" for purpose of ingress and egress to the Gunnery Road Widening Project where it abuts the above described property, by workmen, machinery and vehicles, the storing and/or stockpiling materials as needed for said construction; and then restoring the said property and thereby connecting all new construction resulting from the project to that existing prior to construction. The County will restore, as reasonably possible, the temporary construction area to a safe and aesthetic condition, as such existed prior to construction. The County will grade the lands to match the new construction at no cost to the Grantor.