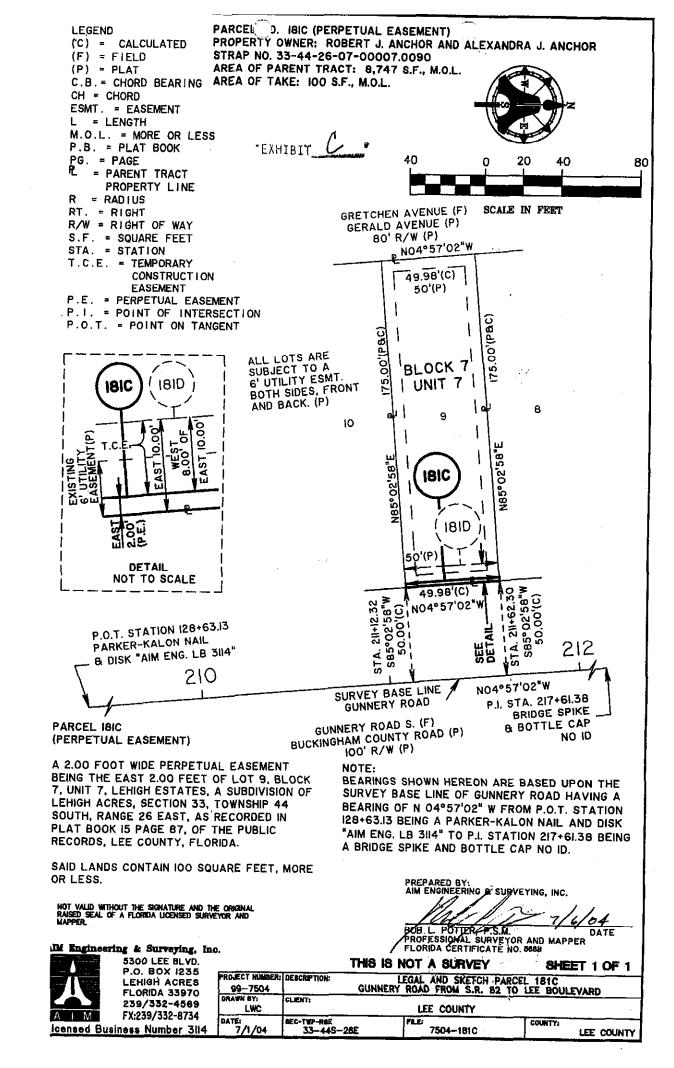

# **EASEMENT PURCHASE AGREEMENT Gunnery Road 4 Lane (SR 82 – Lee Blvd.), Project No. 4055**Page 2 of 2

| ATTEST:              |     | LEE COUNTY, FLORIDA, BY ITS<br>BOARD OF COUNTY COMMISSIONERS |
|----------------------|-----|--------------------------------------------------------------|
| CHARLIE GREEN, CLERK |     |                                                              |
| Ву:                  | By: |                                                              |
| Deputy Clerk         |     | Chairman or Vice-Chairman                                    |
|                      |     | APPROVED AS TO LEGAL FORM                                    |
|                      |     |                                                              |
|                      |     | Office of County Attorney                                    |