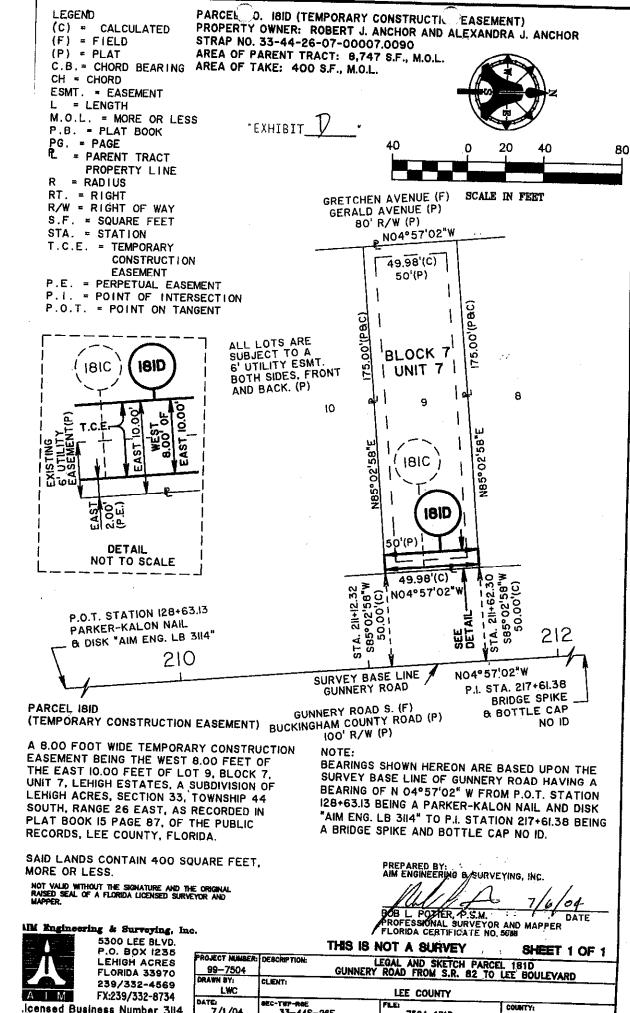

# **EASEMENT PURCHASE AGREEMENT Gunnery Road 4 Lane (SR 82 – Lee Blvd.), Project No. 4055**Page 2 of 2

| ATTEST:              |     | LEE COUNTY, FLORIDA, BY ITS<br>BOARD OF COUNTY COMMISSIONERS |
|----------------------|-----|--------------------------------------------------------------|
| CHARLIE GREEN, CLERK |     |                                                              |
| Ву:                  | By: |                                                              |
| Deputy Clerk         |     | Chairman or Vice-Chairman                                    |
|                      |     | APPROVED AS TO LEGAL FORM                                    |
|                      |     |                                                              |
|                      |     | Office of County Attorney                                    |