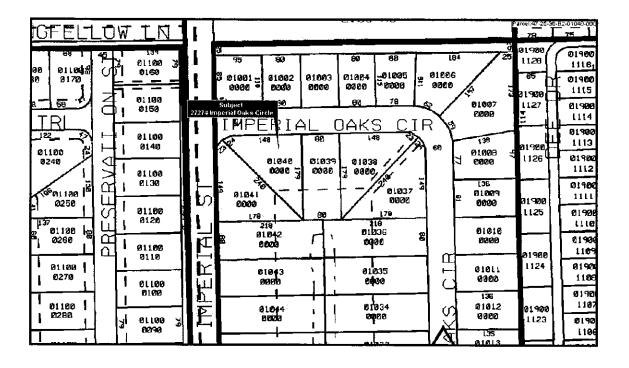

27274 Imperial Oak Circle, Bonita Springs Address:

STRAP No.: 36-47-25-B2-01040.0000

This document prepared by: Division of County Lands

Project: Imperial Street Widening, No. 4060

Parcel: 331

STRAP No.: 36-47-25-B2-01040.0000

### **EXHIBIT "A"**

Project: Imperial Street Widening, No. 4060

Parcel: 331

STRAP No.: 36-47-25-B2-01040.0000

Lot 40, Imperial Oaks Subdivision, according to the map or plat thereof filed and recorded in the Office of the Clerk of the Circuit Court, in Plat Book 36, Pages 72 and 73, Public Records of Lee County, Florida.

From:

Kenneth Pitt

**Property Acquisition Agent** 

36-47-25-B2-01040.0000

STRAP:

Effective Date: September 16, 2004, at 5:00 p.m.

Subject Property: Lot 40, Imperial Oaks Subdivision according to the map or plat thereof filed and recorded in the Office of the Clerk of the Circuit Court, in Plat Book, 36, Page 72 and 73, Public Records of Lee County, Florida.