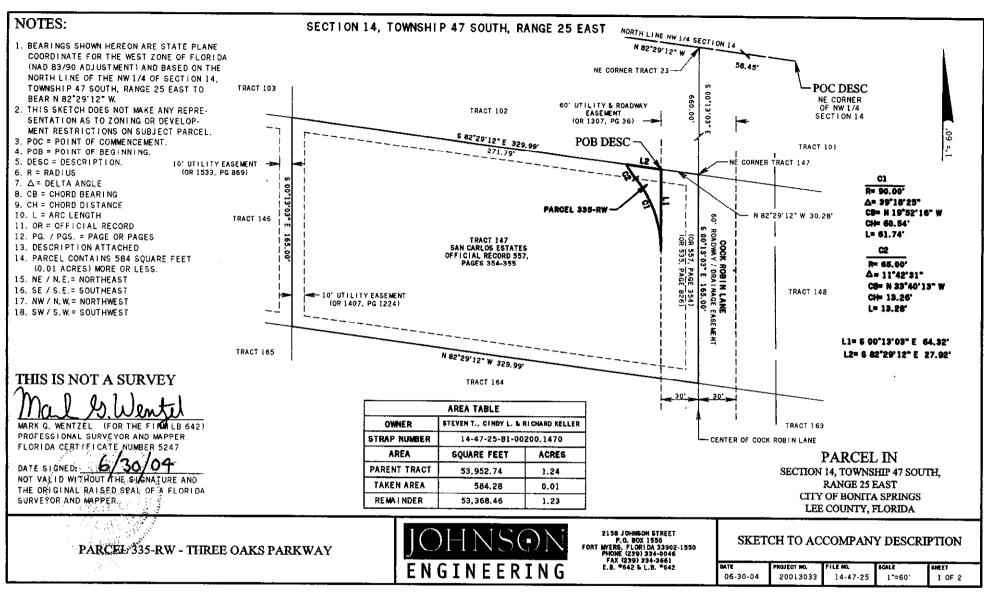

### 1. REQUESTED MOTION:

ACTION REQUESTED: Approve Purchase Agreement for acquisition of Parcel 335-RW, Three Oaks Parkway South Extension Project No. 4043, in the amount of \$1,500; authorize payment of costs to close and the Division of County Lands to handle all documentation necessary to complete transaction.