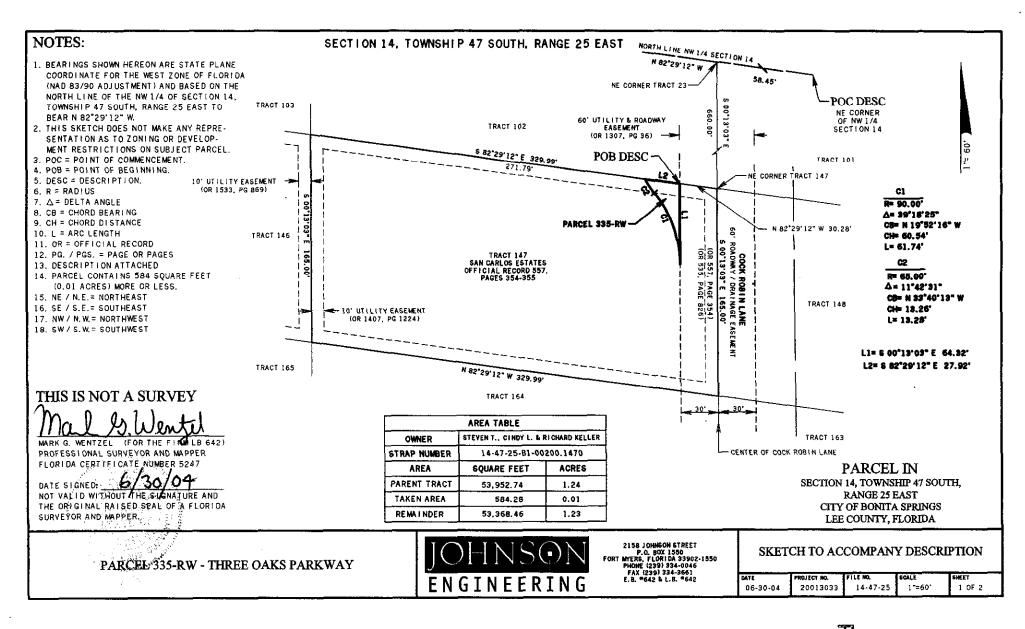

### 1. REQUESTED MOTION:

ACTION REQUESTED: Approve Purchase Agreement for acquisition of Parcel 335-RW, Three Oaks Parkway South Extension Project No. 4043, in the amount of \$1,500; authorize payment of costs to close and the Division of County Lands to handle all documentation necessary to complete transaction.