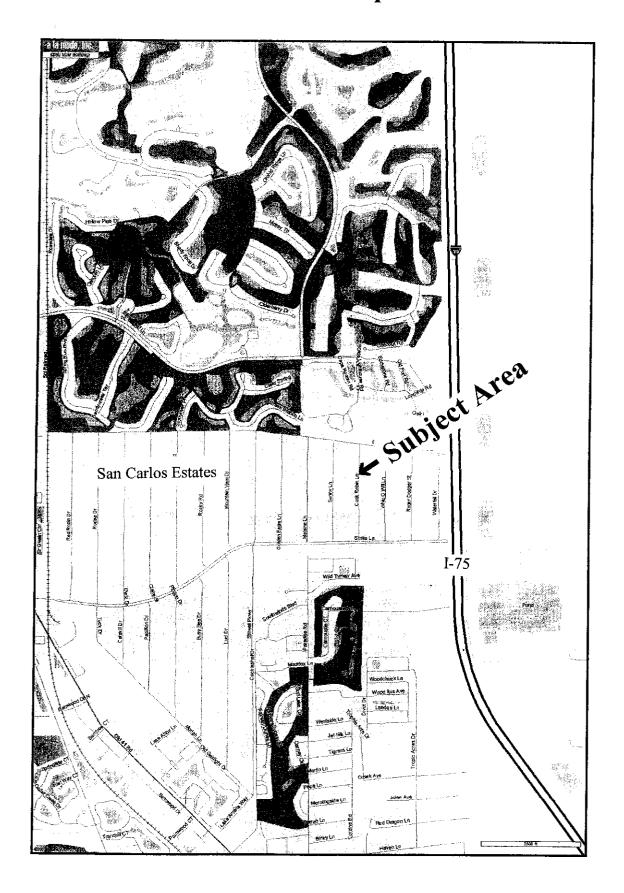

### 1. REQUESTED MOTION:

ACTION REQUESTED: Approve Purchase Agreement for acquisition of Parcel 335-RW, Three Oaks Parkway South Extension Project No. 4043, in the amount of \$1,500; authorize payment of costs to close and the Division of County Lands to handle all documentation necessary to complete transaction.