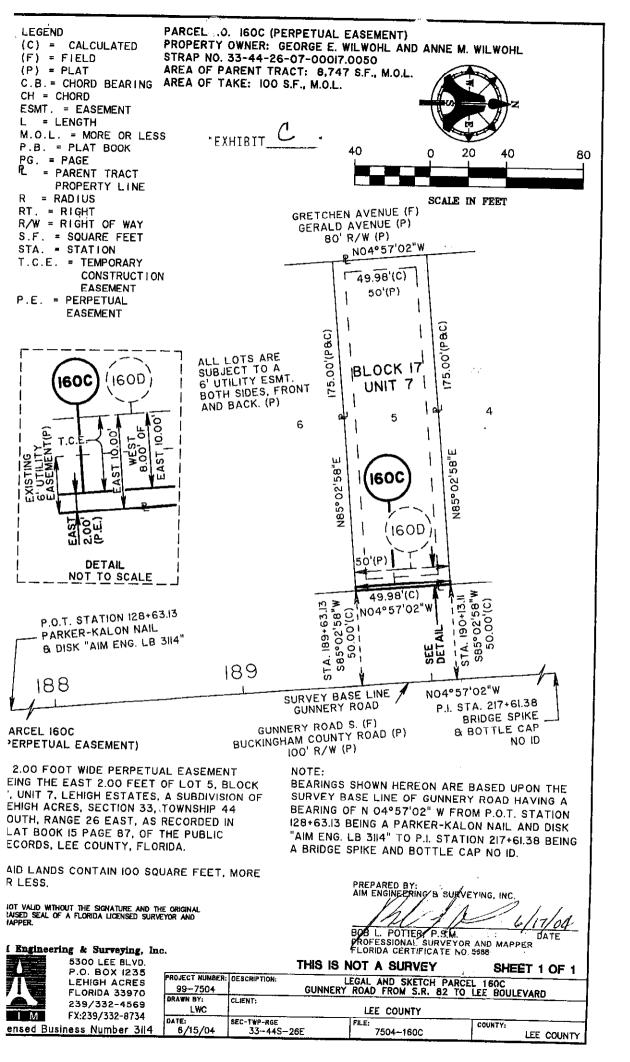

Whereas, Purchaser requires a perpetual, nonexclusive Slope/Restoration Easement and a Temporary Construction Easement located and described as set forth in Exhibit "C" and "D" attached to Exhibit "A". All Exhibits are attached hereto and made a part hereof by reference, in conjunction with the Gunnery Road Widening Project #4055.

Parcel: 160

Project: Gunnery Road 4 Lane (SR 82 – Lee Blvd.), Project No. 4055

STRAP No.: 33-44-26-07-00017.0050

## SLOPE/RESTORATION EASEMENT and TEMPORARY CONSTRUCTION EASEMENT

This INDENTURE, made and entered into this 6th day of 0000BER 2004, between George E. Wilwohl and Anne M. Wilwohl, husband and wife, whose address is 306 Ponds Edge Road, West Chester, PA 19382, (Grantor), and LEE COUNTY, a political subdivision of the State of Florida, whose address is PO Box 398, Fort Myers, Florida 33902-0398, (Grantee):

#### WITNESSETH:

- 1. For good and valuable consideration, receipt of which is hereby acknowledged, Grantor grants to the Grantee, its successors and assigns, a perpetual non-exclusive slope/restoration easement situated in Lee County, Florida, and located and described as set forth in attached Exhibit "C" (Easement Parcel).
- 2. Grantee, its successors and assigns, are granted the right, privilege, and authority to construct, replace, repair, remove, extend, and maintain a slope/restoration easement on the Easement Parcel to support, reinforce, and stabilize the adjacent public roadway.
- 3. The improvements that may be placed within the Easement Parcel for roadway slope/restoration purposes are not limited to a particular type, style, material or design. These improvements may include the use of foliage.
- 4. Grantor may not construct or place any structures within the Easement Parcel; however, Grantor may authorize the installation of utilities or may plant foliage within the easement area conveyed herein, provided such use does not interfere with or prevent the Grantee's use of the easement.
- **5.** Title to the improvements constructed by the Grantee within the Easement Parcel will remain in the Grantee, it's successors or assigns.
- 6. Subject to any existing easements for public highways or roads, railroads, laterals, ditches, pipelines and electrical transmission or distribution lines and telephone and cable television lines covering the land herein described, Grantors covenant they are lawfully seized and possessed of the real property described in Exhibit "C" and "D", have good and lawful right and power to convey it, and that the property is free and clear of all liens and encumbrances, except as herein stated, and accordingly, Grantor will forever warrant and defend the title and terms to this said easement and the quiet possession thereof against all claims and demands of all other entities.