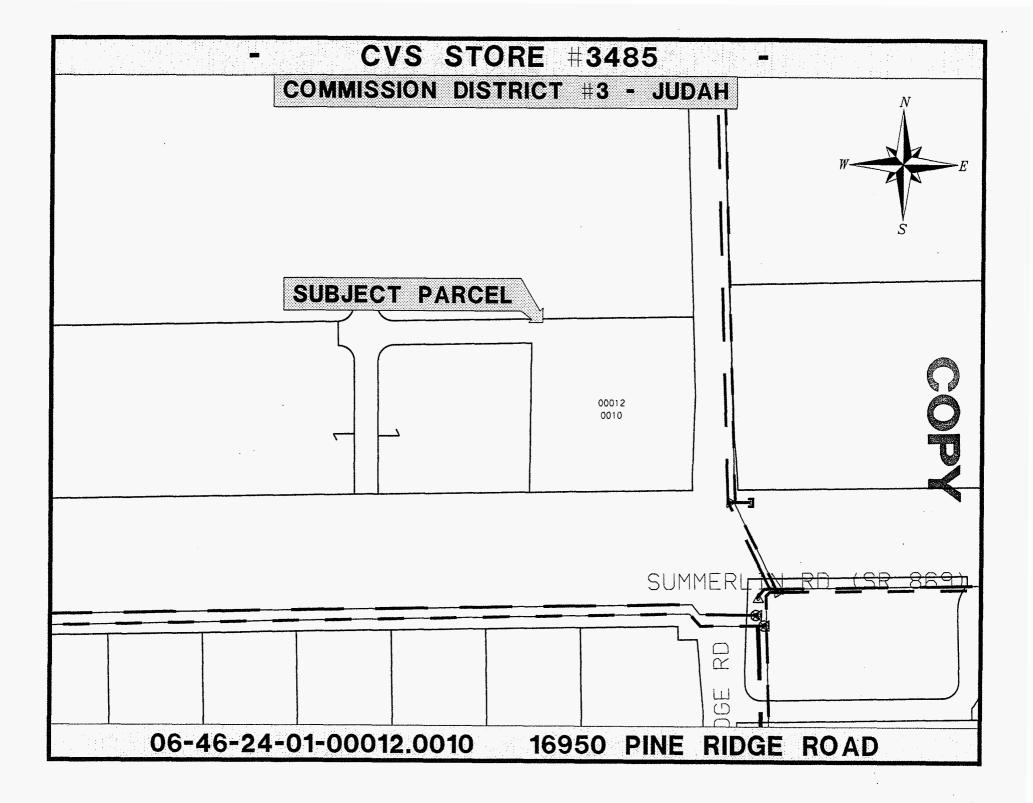

# **1. ACTION REQUESTED/PURPOSE:**

Developer Contributed Asset: Approve final acceptance, by Resolution and recording of two (2) utility easements, as a donation of a water main extension, one 6" diameter fire line, and a force main connection, to provide potable water service, fire protection, and sanitary sewer service to *CVS Store #3485*, a recently constructed commercial building. This is a Developer Contributed Asset and the project is located on the northwest corner of Summerlin & Pine Ridge Roads.

<u>CVS STORE #3485</u> (Name of Development/Project)

16950 PINE RIDGE ROAD, FORT MYERS, FL 33908 (Location) water distribution and sanitary sewer systems (Facilities Constructed)

<u>06-46-24-01-00012.0010</u> (Strap # or Section, Township & Range)