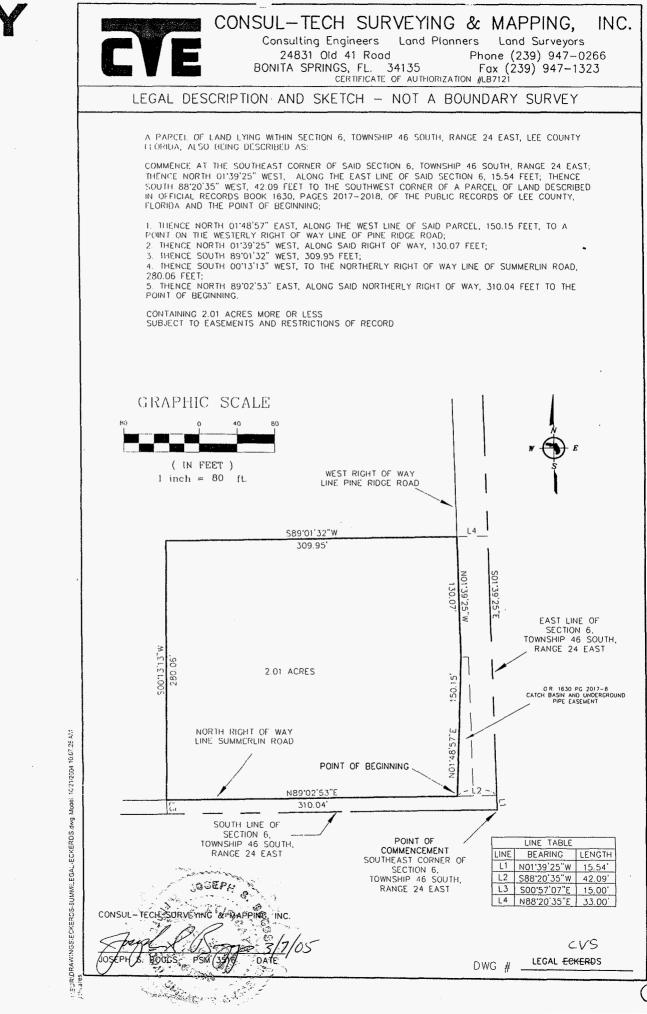

<u>CVS STORE #3485</u> (Name of Development/Project)

16950 PINE RIDGE ROAD, FORT MYERS, FL 33908 (Location) water distribution and sanitary sewer systems (Facilities Constructed)

<u>06-46-24-01-00012.0010</u> (Strap # or Section, Township & Range)