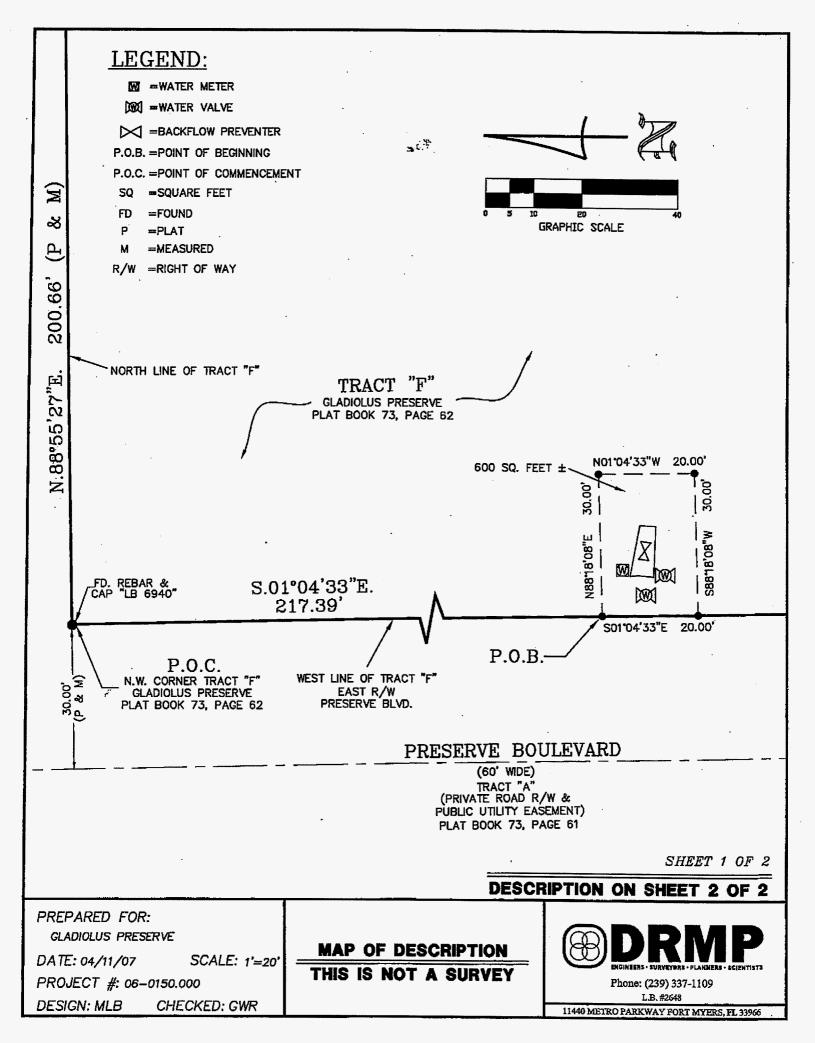

## RESOLUTION ESTABLISHING UTILITY ACCEPTANCE OF DEVELOPER CONTRIBUTED ASSETS IN LEE COUNTY, FLORIDA

WHEREAS, it is the desire of "Lunar Investments LLC" owner of record, to make a contribution to Lee County Utilities of water facilities (one fire hydrant, one six inch diameter fire line), and sewer facilities (sanitary sewer), serving "GLADIOLUS PRESERVE, TRACT "F"; and,

#### LETTER OF COMPLETION

DATE: <u>4/26/2007</u>

Department of Lee County Utilities Division of Engineering Post Office Box 398 Fort Myers, FL 33902

Gentlemen:

This is to certify that the fire hydrant(s), fire line up to and including 1st OS + Y valve(s), water service(s) and sewer service(s) located at Gladiolus Preserve, Tract 'F'

#### **CERTIFICATION OF CONTRIBUTORY ASSETS**

| PROJECT NAME:                           | Gladiolus Preserve Tract F                             |  |  |  |  |
|-----------------------------------------|--------------------------------------------------------|--|--|--|--|
| STRAP NUMBER:                           | 33-45-24-14-0000F.0000                                 |  |  |  |  |
| A C C C C C C C C C C C C C C C C C C C |                                                        |  |  |  |  |
| LOCATION:                               | 15301 Preserve Blvd; Ft Myers, Fl 33908                |  |  |  |  |
| OWNER'S NAME: (as show                  | OWNER'S NAME: (as shown on Deed) Lunar Investments Lic |  |  |  |  |
| OWNER'S ADDRESS:                        | 15110 intracostal Ct                                   |  |  |  |  |
| OWNER'S ADDRESS:                        | Fort Myers,FL 33908-1826                               |  |  |  |  |
| OWNER'S TELEPHONE NU                    | JMBER: (239)432-1500                                   |  |  |  |  |
|                                         | TYPE UTILITY SYSTEM: POTABLE WATER                     |  |  |  |  |