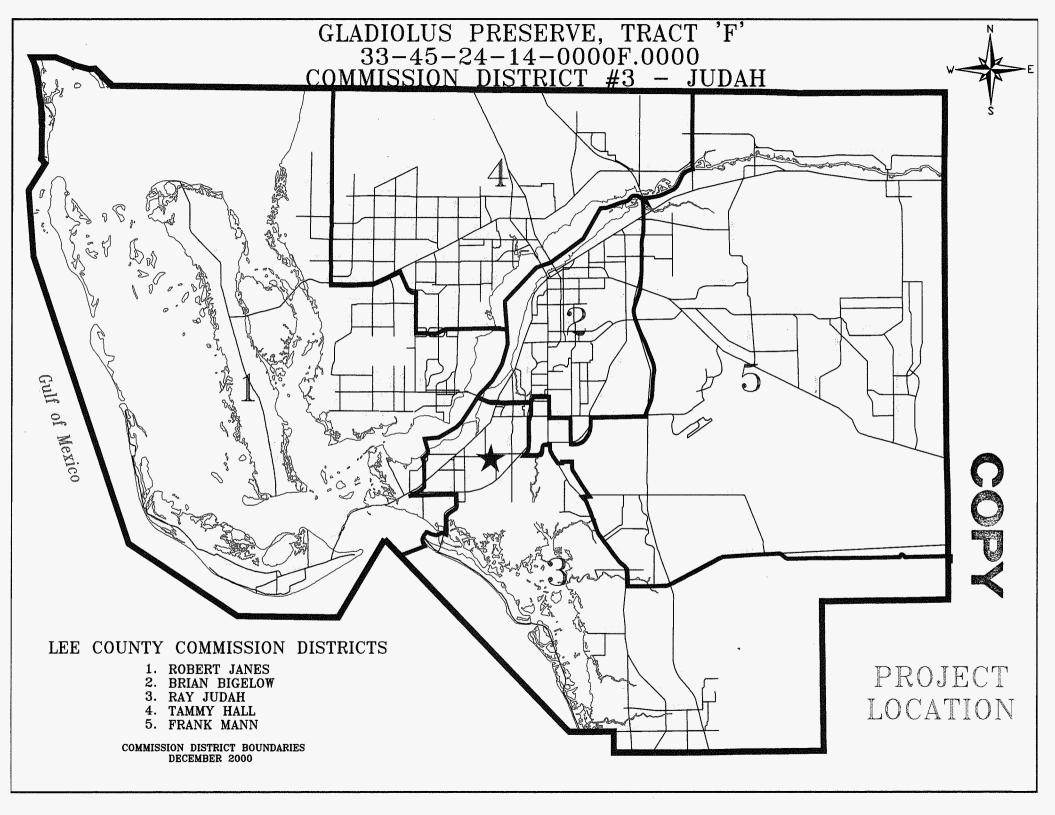

| SIRE BS I<br>20071059                                                                                                                                                                                                                                                                                                                                                                                                                                                                                                                                                                                                                                                                                                                                                                                                                                                                                                        | No. L                     | ee Coun         | •             | •                        | Commissione<br>ary | ers B                          | Blue Sheet No. | 200 | 70678-UTL                                             |
|------------------------------------------------------------------------------------------------------------------------------------------------------------------------------------------------------------------------------------------------------------------------------------------------------------------------------------------------------------------------------------------------------------------------------------------------------------------------------------------------------------------------------------------------------------------------------------------------------------------------------------------------------------------------------------------------------------------------------------------------------------------------------------------------------------------------------------------------------------------------------------------------------------------------------|---------------------------|-----------------|---------------|--------------------------|--------------------|--------------------------------|----------------|-----|-------------------------------------------------------|
| 1. ACTION REQUESTED/PURPOSE: Developer Contributed Asset: Approve final acceptance, by Resolution and recording of one (1) Utility Easement, as a donation of one fire hydrant, one 6'' diameter fire line, one water service and one sewer service serving GLADIOLUS PRESERVE, TRACT "F", to provide potable water service, fire protection and sanitary sewer service to this recently constructed commercial building. This is a Developer Contributed asset project located on the southeast corner of Gladiolus Drive and Preserve Boulevard.  2. FUNDING SOURCE: No funds required.  3. WHAT ACTION ACCOMPLISHES: Provides adequate utility infrastructure to support development of the subject property and complies with the Lee County Utilities Operations Manual.  4. MANAGEMENT RECOMMENDATION: Approval.                                                                                                       |                           |                 |               |                          |                    |                                |                |     |                                                       |
| 5. Depart                                                                                                                                                                                                                                                                                                                                                                                                                                                                                                                                                                                                                                                                                                                                                                                                                                                                                                                    | nental Cate               | egory:          | 10 - Utilitie | s ()[                    | Α                  | 6. Mo                          | eeting Date:   | MAY | ( 2 2 2007                                            |
| Appe:                                                                                                                                                                                                                                                                                                                                                                                                                                                                                                                                                                                                                                                                                                                                                                                                                                                                                                                        | nt<br>nistrative<br>als   |                 |               | ite<br>nance<br>in. Code | Approval           | Comr<br>Depar<br>Divisi<br>By: | Toyles Life    | Pub | olic Works<br>Utilities<br>., 5-3-2007<br>., Director |
| 10. Background:  Fire hydrants, fire lines and single services do not require permission to construct by the Board, therefore, no previous Blue Sheet number is provided.  The installation has been inspected for conformance to the Lee County Utilities Operations Manual.  Satisfactory pressure and bacteriological testing has been completed.  Record drawings have been received.  Engineer's Certification of Completion has been provided—copy attached.  Project Location Map—copy attached.  Warranty has been provided—copy attached.  Waiver of Lien has been provided—copy attached.  Certification of Contributed Assets has been provided—copy attached.  100% of the connection fees have been paid.  Funds are available for recording fees in: Account No. OD5360748700.504930  (Util-Util Eng-Dep Clerk Fees for Recording & Filing)  SECTION 33 TOWNSHIP 45S RANGE 24E DISTRICT # 3 COMMISSIONER JUDAH |                           |                 |               |                          |                    |                                |                |     |                                                       |
| 11. Review                                                                                                                                                                                                                                                                                                                                                                                                                                                                                                                                                                                                                                                                                                                                                                                                                                                                                                                   | v for Sched<br>Purchasing | uling:<br>Human |               | County                   |                    |                                |                |     | County                                                |

WHEREAS, all of the above information has been received and approved as complete by Lee County Utilities; and,

WHEREAS, Lee County Utilities has recommended to the Board of County Commissioners that the above-named system be accepted for ownership, operation, and maintenance.