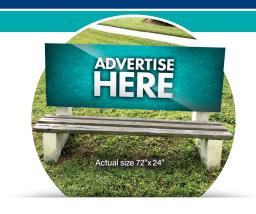

### **BENCHES**

| Quantity | Rate/Month | Discount | Production         |
|----------|------------|----------|--------------------|
| 1        | \$150      | 0%       |                    |
| 2        | \$135      | 10%      | \$150              |
| 3        | \$127      | 15%      | Standard<br>Per ad |
| 4        | \$120      | 20%      | \$200              |
| 5        | \$112      | 25%      | Acrylic<br>Per ad  |
| 6        | \$105      | 30%      |                    |