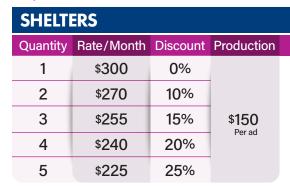

----|
| 1        | \$500      | 0%       | ¢700            |
| 2+       | \$400      | 20%      | \$700<br>Per ad |



### INTERIOR CARDS (Minimum 5 Units)

| Quantity | Rate/Month | Discount | Production     |
|----------|------------|----------|----------------|
| All      | \$25       | 0%       | \$15<br>Per ad |



**RATES** 

(Bus ads require a 6 month contract.)

Rates are monthly cost per unit and are net to LeeTran. All ad content must be approved by LeeTran.\* All rates subject to change with 30 days notice. Rates effective 01/01/2022. \*According to Lee County Administrative Code AC-1-19.

\*\* Dimensions vary based on size and model of bus. Bus size depends on availability for requested route.



LT220510140

# TRANSIT ADVERTISING

The best advertising value in Lee County











## **BENCH** PROGRAMS

### **BENCHES**

| Quantity | Rate/Month | Discount | Production         |
|----------|------------|----------|--------------------|
| 1        | \$150      | 0%       |                    |
| 2        | \$135      | 10%      | \$150              |
| 3        | \$127      | 15%      | Standard<br>Per ad |
| 4        | \$120      | 20%      | \$200              |
| 5        | \$112      | 25%      | Acrylic<br>Per ad  |
| 6        | \$105      | 30%      |                    |





## TRAM PROGRAMS

### FORT MYERS BEACH TRAM INTERIOR PANELS

| Quantity | Rate/Month       | Discount | Production             |
|----------|------------------|----------|------------------------|
| 1        | \$149            | 0%       | \$300                  |
| 2        | <b>\$11