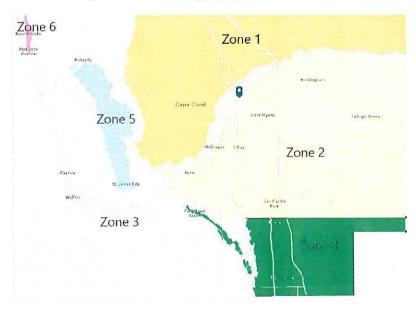

#### 5. DELIVERY ZONES

- 5.1. Delivery within Lee County has been broken up into respective zones under this solicitation. Bid Prices must include the price for <u>material and all shipping and handling costs</u>, <u>FOB destination</u>. The site zones within Lee County shall be determined as follows:
  - 5.1.1. Zone 1: North of the Caloosahatchee River (not including areas covered by zones 3-6)
  - 5.1.2. Zone 2: South of the Caloosahatchee River (not including areas covered by zones 3-6)
  - 5.1.3. Zone 3: Sanibel Island and Captiva Island
  - 5.1.4. Zone 4: Bonita Springs, Estero, and Fort Myers Beach
  - 5.1.5. Zone 5: Pine Island
  - 5.1.6. Zone 6: Boca Grande
  - \* The map provided below is not an official record and must not be interpreted as a 100% accurate representation of the geography of Lee County.