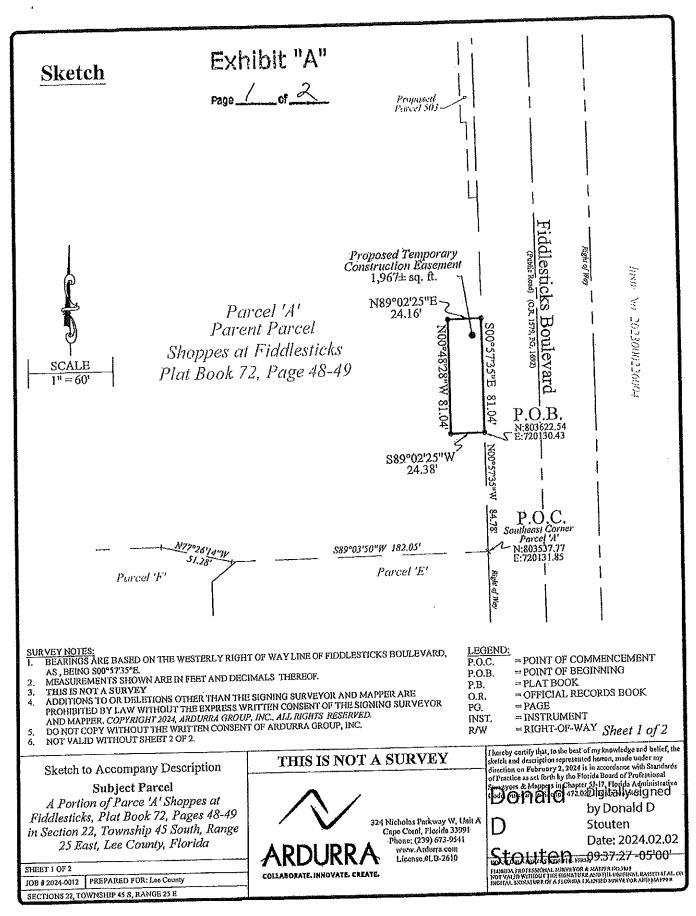

.

.

| Exhibit "A"                                                                                                                                                                                                                                                                                                                                                                                                                            | Description                                                                                                                                             |                                                                                                                                                                                                                                                                                                                                                                                         |  |
|----------------------------------------------------------------------------------------------------------------------------------------------------------------------------------------------------------------------------------------------------------------------------------------------------------------------------------------------------------------------------------------------------------------------------------------|---------------------------------------------------------------------------------------------------------------------------------------------------------|-----------------------------------------------------------------------------------------------------------------------------------------------------------------------------------------------------------------------------------------------------------------------------------------------------------------------------------------------------------------------------------------|--|
| page of                                                                                                                                                                                                                                                                                                                                                                                                                                |                                                                                                                                                         |                                                                                                                                                                                                                                                                                                                                                                                         |  |
|                                                                                                                                                                                                                                                                                                                                                                                                                                        |                                                                                                                                                         |                                                                                                                                                                                                                                                                                                                                                                                         |  |
| Subject Parcel Descripti                                                                                                                                                                                                                                                                                                                                                                                                               |                                                                                                                                                         |                                                                                                                                                                                                                                                                                                                                                                                         |  |
| A PORTION OF PARCEL "A", SHOPPES AT FIDDLESTICKS, PLAT BOOK 72, PAGES 48<br>THROUGH 49, SECTION 22, TOWNSHIP 45 SOUTH, RANGE 25 EAST, LEE COUNTY,<br>FLORIDA, COMMENCING AT THE SOUTHEAST CORNER OF PARCEL 'A', SAID POINT<br>LYING ON THE WEST RIGHT-OF-WAY LINE OF FIDDLESTICKS BOULEVARD (WIDTH<br>VARIES) THENCE RUN N00°57'35"W, ALONG THE EASTERLY LINE OF PARCEL 'A' FOR A<br>DISTANCE OF 84.78 FEET TO THE POINT OF BEGINNING. |                                                                                                                                                         |                                                                                                                                                                                                                                                                                                                                                                                         |  |
| FROM SAID POINT OF BEGINNING RUN S89°02'25"W, FOR A DISTANCE OF 24.38 FEET;<br>RUN N00°48'28"W, FOR A DISTANCE OF 81.04 FEET; RUN N89°02'25"E FOR A DISTANCE<br>OF 24.16 FEET TO AN INTERSECTION WITH THE WESTERLY RIGHT OF WAY LINE OF<br>FIDDLESTICKS BOULEVARD; RUN S00°57'35"E ALONG SAID RIGHT OF WAY LINE FOR<br>A DISTANCE OF 81.04 FEET TO THE POINT OF BEGINNING.                                                             |                                                                                                                                                         |                                                                                                                                                                                                                                                                                                                                                                                         |  |
|                                                                                                                                                                                                                                                                                                                                                                                                                                        | SAID PARCEL CONTAINS 1,967 S.F, MORE OF LESS.                                                                                                           |                                                                                                                                                                                                                                                                                                                                                                                         |  |
| BEARINGS ARE BASED ON THE WESTERLY RIGHT OF WAY LINE OF FIDDLESTICKS<br>BOULEVARD, BEING S00°57'35''E.                                                                                                                                                                                                                                                                                                                                 |                                                                                                                                                         |                                                                                                                                                                                                                                                                                                                                                                                         |  |
|                                                                                                                                                                                                                                                                                                                                                                                                                                        |                                                                                                                                                         |                                                                                                                                                                                                                                                                                                                                                                                         |  |
|                                                                                                                                                                                                                                                                                                                                                                                                                                        |                                                                                                                                                         |                                                                                                                                                                                                                                                                                                                                                                                         |  |
|                                                                                                                                                                                                                                                                                                                                                                                                                                        |                                                                                                                                                         |                                                                                                                                                                                                                                                                                                                                                                                         |  |
|                                                                                                                                                                                                                                                                                                                                                                                                                                        |                                                                                                                                                         |                                                                                                                                                                                                                                                                                                                                                                                         |  |
|                                                                                                                                                                                                                                                                                                                                                                                                                                        |                                                                                                                                                         |                                                                                                                                                                                                                                                                                                                                                                                         |  |
|                                                                                                                                                                                                                                                                                                                                                                                                                                        |                                                                                                                                                         |                                                                                                                                                                                                                                                                                                                                                                                         |  |
|                                                                                                                                                                                                                                                                                                                                                                                                                                        | Description to Accompany Description<br>Subject Parcel                                                                                                  |                                                                                                                                                                                                                                                                                                                                                                                         |  |
| THIS IS NOT A SURVEY                                                                                                                                                                                                                                                                                                                                                                                                                   | A Portion of Parce 'A' Shoppes at<br>Fiddlesticks, Plat Book 72, Pages 48-49<br>in Section 22, Township 45 South, Range<br>25 East, Lee County, Florida | Not Valid without Sheet 1 of 2                                                                                                                                                                                                                                                                                                                                                          |  |
| ' Sheet 2 of 2                                                                                                                                                                                                                                                                                                                                                                                                                         | 324 Nicholas Parkway W, Ubit A<br>Cape Coral, Florida 33991                                                                                             | I htteby cettify that, to the lest of my knowledge and belief, the<br>sketch and description represented hsreen, made under my<br>direction on February 2, 2024 is in necodance with Standard so<br>of Practice as set forth by the Florida Board of Professional<br>Surveyors & Meppers in Chapter 57-17, Florida Administrative<br>Code, pursuant to Section 472.027 Florida Statutes |  |
|                                                                                                                                                                                                                                                                                                                                                                                                                                        | ARDURRA<br>Www.Ardurm.com<br>License #LB-2610                                                                                                           | See Sheet 1 of 2 for Signature and Seal<br>DOXALO & STORTEN GUR THE FUND<br>HOSING FROM SINGAL SURANCE E MATTER FORMATE EXCEPTION                                                                                                                                                                                                                                                       |  |
| IOB # 2024-0012         PREPARED FOR: Lee County           SECTIONS 22, TOWNSHIP 45 S, RANGE 25 E                                                                                                                                                                                                                                                                                                                                      | COLLABORATE, INNOVATE, CREATE,                                                                                                                          | MORINA FRATI SSIGNAL AURUPTOR & MATTA FO 3077<br>NAT VALID WHIGHT THE SIGNALIZE AND THE ORIGINAL RAISED ALAL O<br>IKOTAL SIGNATURE OF A FLORIDALICENSED SURVISUR ANDMATTER                                                                                                                                                                                                              |  |