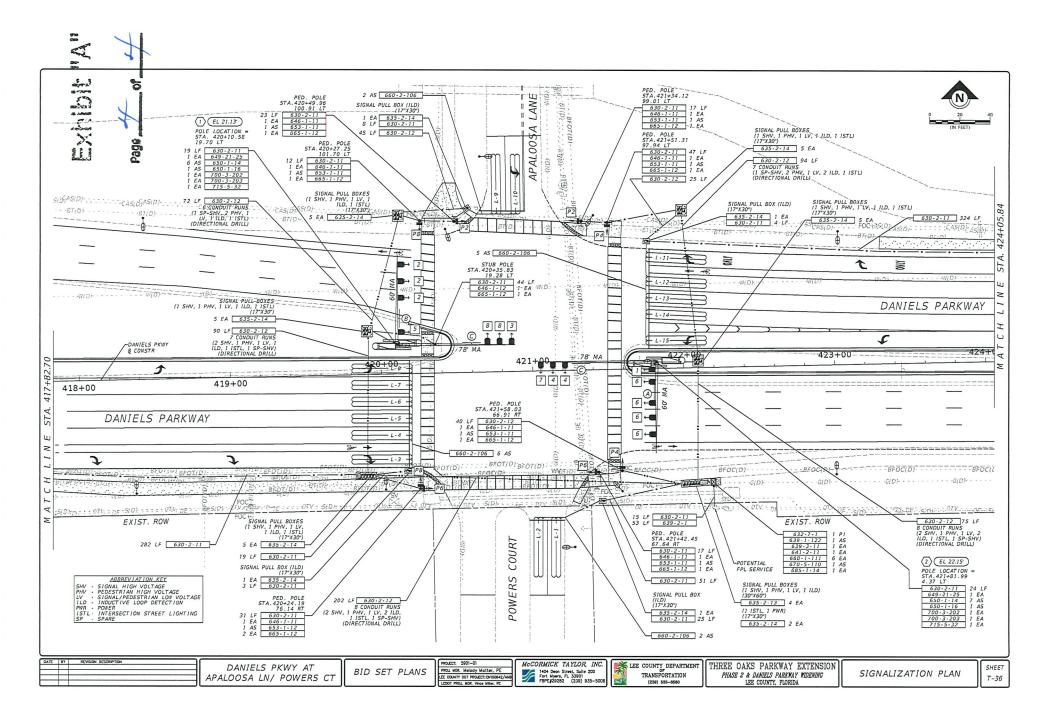

as a non-profit corporation, on behalf of the corporation. She is personally known to me or has produced as identification.

(type of identification)

Notary Public [Affix stamp/seal]

Approved and accepted for and on behalf of Lee County, Florida, this day of \_\_\_\_\_, 2024.

ATTEST: KEVIN C. KARNES CLERK OF CIRCUIT COURT

# BOARD OF COUNTY COMMISSIONERS OF LEE COUNTY, FLORIDA

BY:\_\_\_\_\_ Deputy Clerk

BY:\_\_\_\_\_

MIKE GREENWELL, CHAIR

# APPROVED AS TO FORM FOR THE RELIANCE OF LEE COUNTY ONLY

By:\_\_\_\_\_ County Attorney's Office

Attachments: Exhibit "A" - Design of Signalization and Lighting Improvements Exhibit "B" - Legal Description & Sketch of the Easement Area

S:\County Lands\POOL\DOT\3oaks\_4053\Powers Court ROW\Traffic Signal Easement Powerscourt 09302024.docx









Project: Three Oaks Parkway 4053/Daniels Parkway Parcel No.: 533-SLE (Powers Court) STRAP No.: Part of 21-45-25-17-0000B.00CE

# Exhibit "B"

(Page 1 of 1)

The North Sixty feet of Tract B of Powerscourt Centre, a subdivision recorded as Clerk's Instrument No. 2007000128964, Public Records of Lee County, Florida.

The legal description herein is a portion of the parent tract property described in Official Records Instrument Nos. 2007000128964 and 2009000168512 of the Public Records of Lee County, Florida.

S:\County Lands\POOL\DOT\30aks\_4053\Powers Court ROW\Exhibit B SLE - Legal Descr.docx

This instrument prepared by: Lee County – County Lands Department Post Office Box 398 Fort Myers, Florida 33902-0398



Project: Three Oaks Parkway 4053/Daniels Parkway Parcel No.: 533-TCE (Powers C