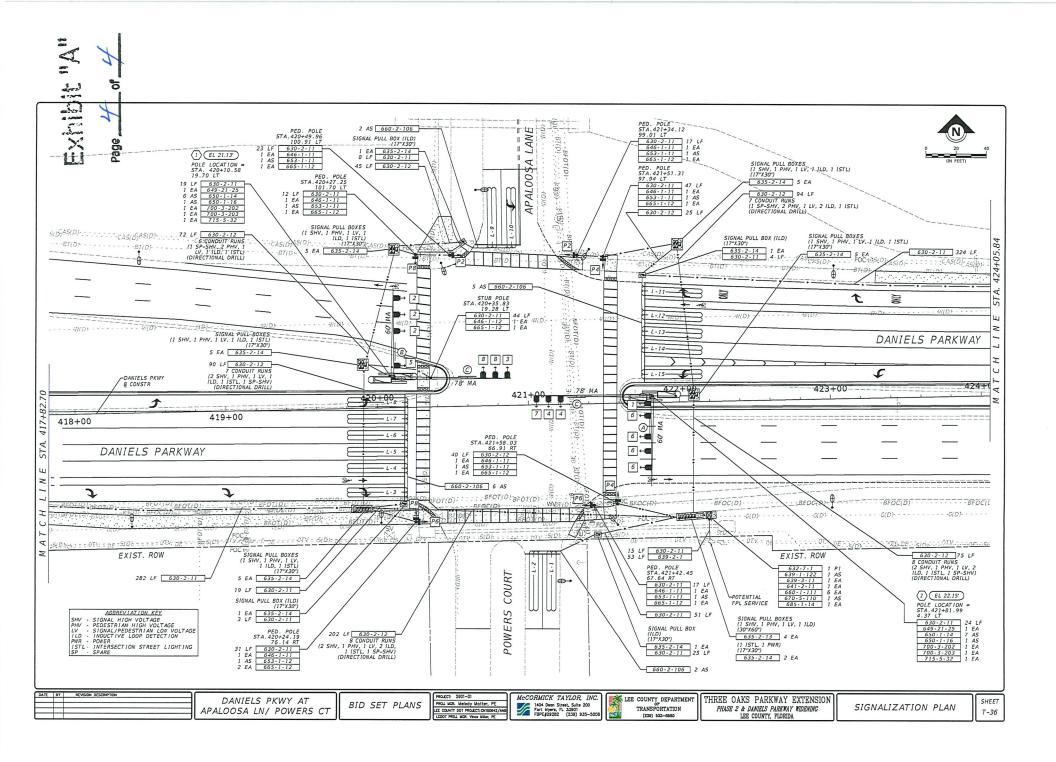

of Powerscourt Centre Owners' Association, Inc., a Florida corporation, registered in the State of Florida as a non-profit corporation, on behalf of the corporation. She is personally known to me or has produced \_\_\_\_\_\_ as identification.

(type of identification)

Notary Public [Affix stamp/seal] Temporary Construction Easement Project: Three Oaks Parkway 4053/Daniels Parkway Parcel No.: 533-TCE Page 3

\_\_\_\_\_

Approved and accepted for and on behalf of Lee County, Florida, this \_\_\_\_\_ day of \_\_\_\_\_, 2024.

ATTEST: KEVIN C. KARNES CLERK OF CIRCUIT

BY:

:\_\_\_\_\_ Deputy Clerk THE BOARD OF COUNTY COMMISSIONERS OF LEE COUNTY, FLORIDA

BY:\_\_\_\_\_

MIKE GREENWELL, CHAIR

APPROVED AS TO FORM FOR THE RELIANCE OF LEE COUNTY ONLY

By: \_\_\_

County Attorney's Office









Project: Three Oaks Parkway 4053/Daniels Parkway Parcel No.: 533-TCE (Powers Court) STRAP No.: Part of 21-45-25-17-0000B.00CE

# Exhibit "B"

(Page 1 of 1)

The North One Hundred Sixty-Five feet of Tract B of Powerscourt Centre, a subdivision recorded as Clerk's Instrument No. 2007000128964, Public Records of Lee County, Florida.

The legal description herein is a portion of the parent tract property described in Official Records Instrument Nos. 2007000128964 and 2009000168512 of the Public Records of Lee County, Florida.

S:\County Lands\POOL\DOT\3oaks\_4053\Powers Court ROW\Exhibit B TCE - Legal Descr.docx

# AVALON ENGINEERING, INC. 4518-3 DEL PRADO BOULEVARD CAPE CORAL, FLORIDA

elition to Vacate feltition No:93-16 escription:Parcel of land; See CCMB hate of Approval:06/16/93 respira