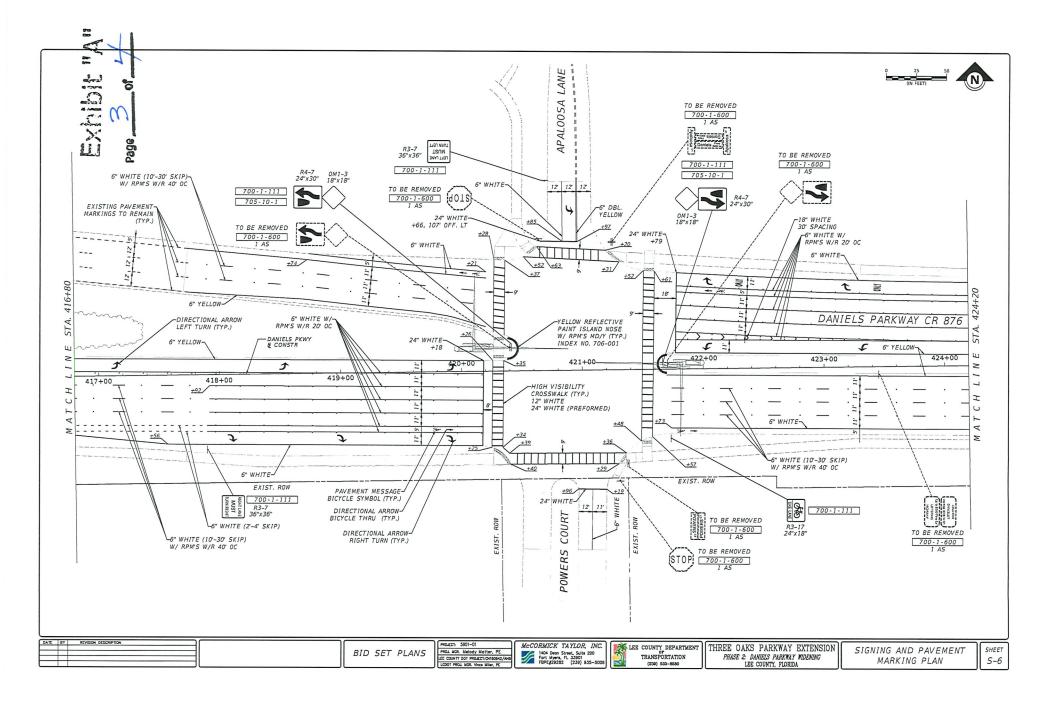

a as a non-profit corporation, on behalf of the corporation. She is personally known to me or has produced as identification.

(type of identification)

Notary Public [Affix stamp/seal]

Approved and accepted for and on behalf of Lee County, Florida, this day of \_\_\_\_\_, 2024.

ATTEST: KEVIN C. KARNES CLERK OF CIRCUIT COURT

# BOARD OF COUNTY COMMISSIONERS OF LEE COUNTY, FLORIDA

BY:\_\_\_\_\_ Deputy Clerk

BY:\_\_\_\_\_

MIKE GREENWELL, CHAIR

# APPROVED AS TO FORM FOR THE RELIANCE OF LEE COUNTY ONLY

By:\_\_\_\_\_ County Attorney's Office

Attachments: Exhibit "A" - Design of Signalization and Lighting Improvements Exhibit "B" - Legal Description & Sketch of the Easement Area

S:\County Lands\POOL\DOT\3oaks\_4053\Powers Court ROW\Traffic Signal Easement Powerscourt 09302024.docx









Project: Three Oaks Parkway 4053/Daniels Parkway Parcel No.: 533-SLE (Powers Court) STRAP No.: Part of 21-45-25-17-0000B.00CE

# Exhibit "B"

(Page 1 of 1)

The North Sixty feet of Tract B of Powerscourt Centre, a subdivision recorded as Clerk's Instrument No. 2007000128964, Public Records of Lee County, Florida.

The legal description herein is a portion of the parent tract property described in Official Records Instrument Nos. 2007000128964 and 2009000168512 of the Public Records of Lee County, Florida.

S:\County Lands\POOL\DOT\30aks\_4053\Powers Court ROW\Exhibit B SLE - Legal Descr.docx

This instrument prepared by: Lee County – County Lands Department Post Office Box 398 Fort Myers, Florida 33902-0398



Project: Three Oaks Parkway 4053/Daniels Parkway Parcel No.: 533-TCE (Powers