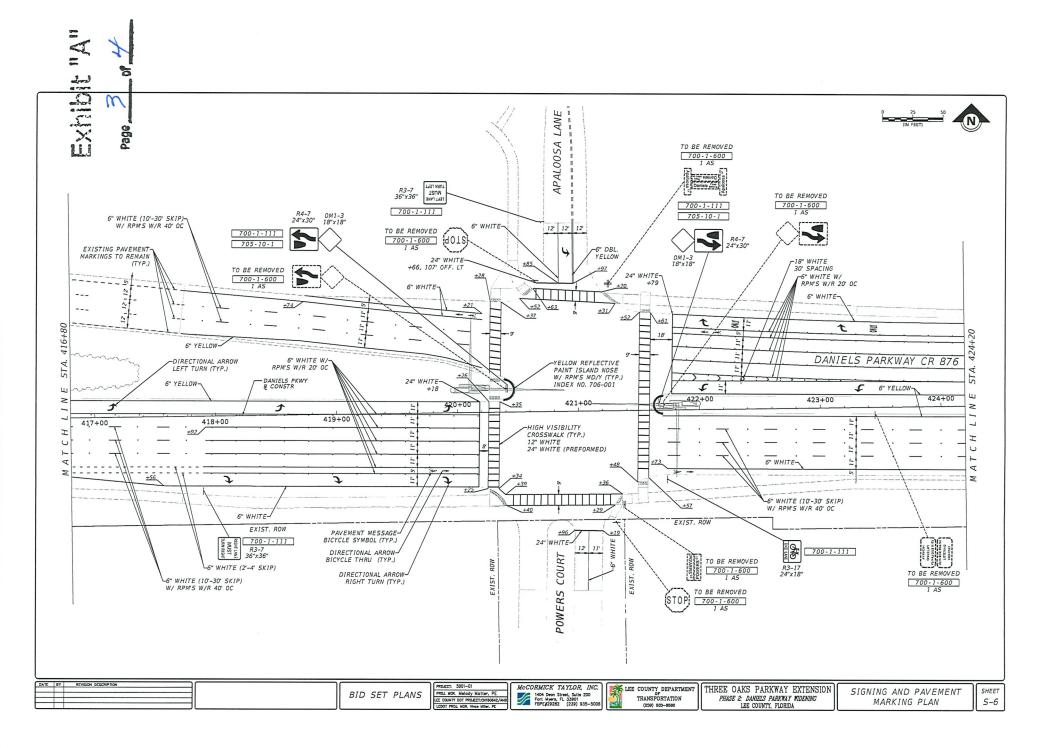

t of Powerscourt Centre Owners' Association, Inc., a Florida corporation, registered in the State of Florida as a non-profit corporation, on behalf of the corporation. She is personally known to me or has produced \_\_\_\_\_\_ as identification.

(type of identification)

Notary Public [Affix stamp/seal] Temporary Construction Easement Project: Three Oaks Parkway 4053/Daniels Parkway Parcel No.: 533-TCE Page 3

\_\_\_\_\_

Approved and accepted for and on behalf of Lee County, Florida, this \_\_\_\_\_ day of \_\_\_\_\_, 2024.

ATTEST: KEVIN C. KARNES CLERK OF CIRCUIT

BY:

:\_\_\_\_\_ Deputy Clerk THE BOARD OF COUNTY COMMISSIONERS OF LEE COUNTY, FLORIDA

BY:\_\_\_\_\_

MIKE GREENWELL, CHAIR

APPROVED AS TO FORM FOR THE RELIANCE OF LEE COUNTY ONLY

By: \_\_\_

County Attorney's Office









Project: Three Oaks Parkway 4053/Daniels Parkway Parcel No.: 533-TCE (Powers Court) STRAP No.: Part of 21-45-25-17-0000B.00CE

# Exhibit "B"

(Page 1 of 1)

The North One Hundred Sixty-Five feet of Tract B of Powerscourt Centre, a subdivision recorded as Clerk's Instrument No. 2007000128964, Public Records of Lee County, Florida.

The legal description herein is a portion of the parent tract property described in Official Records Instrument Nos. 2007000128964 and 2009000168512 of the Public Records of Lee County, Florida.

S:\County Lands\POOL\DOT\3oaks\_4053\Powers Court ROW\Exhibit B TCE - Legal Descr.docx

# AVALON ENGINEERING, INC. 4518-3 DEL PRADO BOULEVARD CAPE CORAL, FLORIDA

elition to Vacate feltition No:93-16 escription:Parcel of land; See CCMB hate of Approval:06/16/93 respi