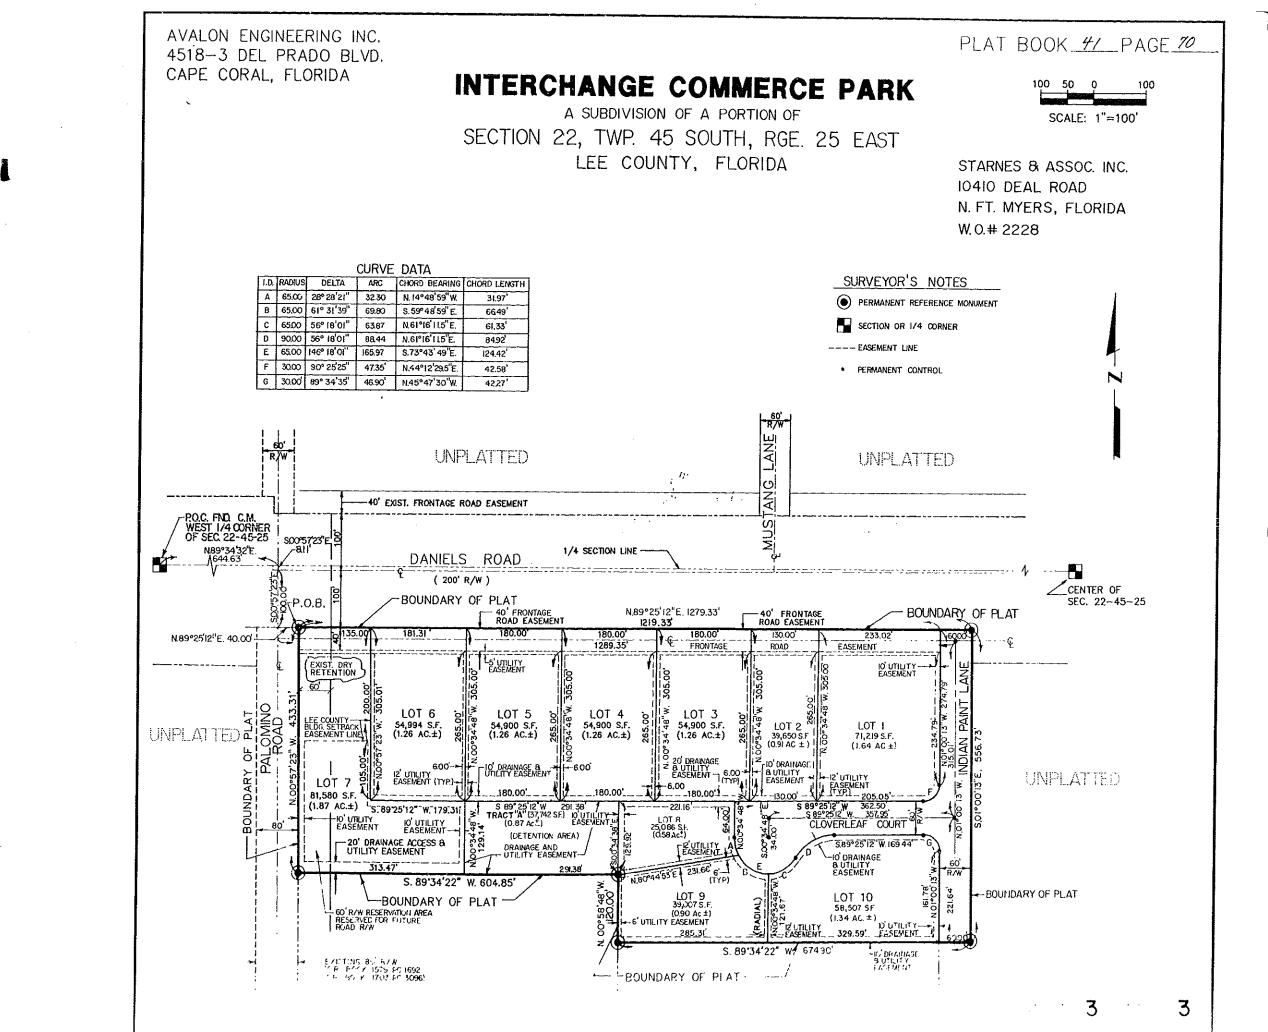

RECORD IND OR BOOK 1987 PAGES 2071-2072 IN THE PUBLIC RECORDS RTS OF THE HEREIN DESCRIBED LAND, DOES HEREBY PPEARING HEREON THIS **191** DAY OF BARNETT BANK OF LEE COUNTY DAVID T. FRYZEL, SENIOR VICE PRESIDENT HIS DAY PERSONALLY APPEARED DAVID IDENT, TO ME KNOWN TO BE THE REGOING EXECUTION AND HE ACKNOWLEDGES E ACT AND DEED FOR THE USE AND IAL SEAL THIS 19th DAY OF Jucan M. Craig ESENTS THAT BERNADINE L. GUTHREY: HOLDER ORDED IN OFFICIAL RECORD BOOK <u>1793</u> PAGES IDS OF LEE COUNTY, FLORIDA, ON PARTS OF DOES HEREBY ON IN THE PLAT DEDICATION Bernadine & Juthree BERNADINE L. GUTHRIE HIS DAY PERSONAILY APPEARED BERNADINE D BE THE PERSON WHO SIGNED THE FOREGOING DGES THEREOF TO BE HER OWN FREE ACT AND POSE THEREIN MENTIONED. AL SEAL THIS \_\_\_\_ DAY OF Sondra 3.C. Curtis 1 20 H 1992 2 3



| . /                                                     | This instrument was prepared by:<br>Name Harvey B. Goldbert Esquire<br>Address GOLDBERG, GOLDSTElly & BUCKLEY,                                                                                                                                                                                                              | CHARLIE GREEN LEE CTY, R.                                                                                                                                                           | to               |
|---------------------------------------------------------|----------------------------------------------------------------------------------------------------------------------------------------------------------------