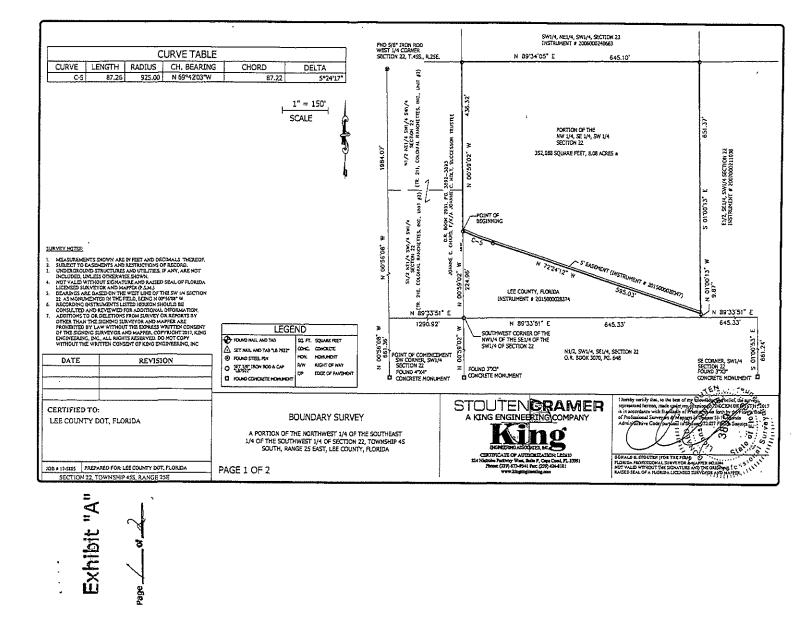

3. That it is necessary to take a fee simple interest in Parcel 511 described in Exhibit "A" and a perpetual slope easement interest in Parcel 511-SE described in Exhibit "B" attached, for lateral support, including the right to construct, maintain and repair earthen slopes along with the right to plant and maintain grass for soil erosion and to protect the slope, reserving to the fee

#### INSTR # 2015000028374 Page Number: 2 of 8

owner continued use of the surface and subsurface of the land encumbered provided the surface grade is maintained.

4. That the property is necessary for the purpose of improving traffic flow and transportation safety, increase traffic flow for public as well as private vehicles, improve evacuation routes, and extend and improve Three Oaks Parkway with a 4-lane divided roadway, with sidewalk, storm water drainage and utilities.