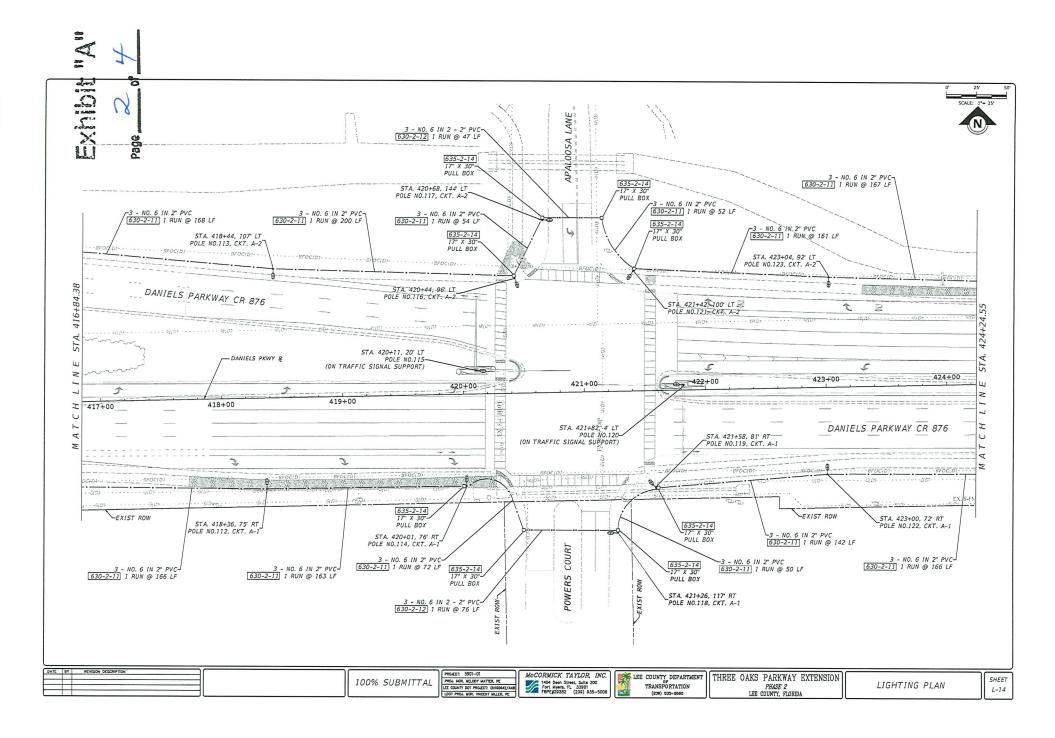

ent of Powerscourt Centre Owners' Association, Inc., a Florida corporation, registered in the State of Florida as a non-profit corporation, on behalf of the corporation. She is personally known to me or has produced \_\_\_\_\_\_ as identification.

(type of identification)

Notary Public [Affix stamp/seal] Temporary Construction Easement Project: Three Oaks Parkway 4053/Daniels Parkway Parcel No.: 533-TCE Page 3

\_\_\_\_\_

Approved and accepted for and on behalf of Lee County, Florida, this \_\_\_\_\_ day of \_\_\_\_\_, 2024.

ATTEST: KEVIN C. KARNES CLERK OF CIRCUIT

BY:

:\_\_\_\_\_ Deputy Clerk THE BOARD OF COUNTY COMMISSIONERS OF LEE COUNTY, FLORIDA

BY:\_\_\_\_\_

MIKE GREENWELL, CHAIR

APPROVED AS TO FORM FOR THE RELIANCE OF LEE COUNTY ONLY

By: \_\_\_

County Attorney's Office









Project: Three Oaks Parkway 4053/Daniels Parkway Parcel No.: 533-TCE (Powers Court) STRAP No.: Part of 21-45-25-17-0000B.00CE

# Exhibit "B"

(Page 1 of 1)

The North One Hundred Sixty-Five feet of Tract B of Powerscourt Centre, a subdivision recorded as Clerk's Instrument No. 2007000128964, Public Records of Lee County, Florida.

The legal description herein is a portion of the parent tract property described in Official Records Instrument Nos. 2007000128964 and 2009000168512 of the Public Records of Lee County, Florida.

S:\County Lands\POOL\DOT\3oaks\_4053\Powers Court ROW\Exhibit B TCE - Legal Descr.docx

# AVALON ENGINEERING, INC. 4518-3 DEL PRADO BOULEVARD CAPE CORAL, FLORIDA

elition to Vacate feltition No:93-16 escription:Parcel of land; See CCMB hate of Approval:06/16/93 res