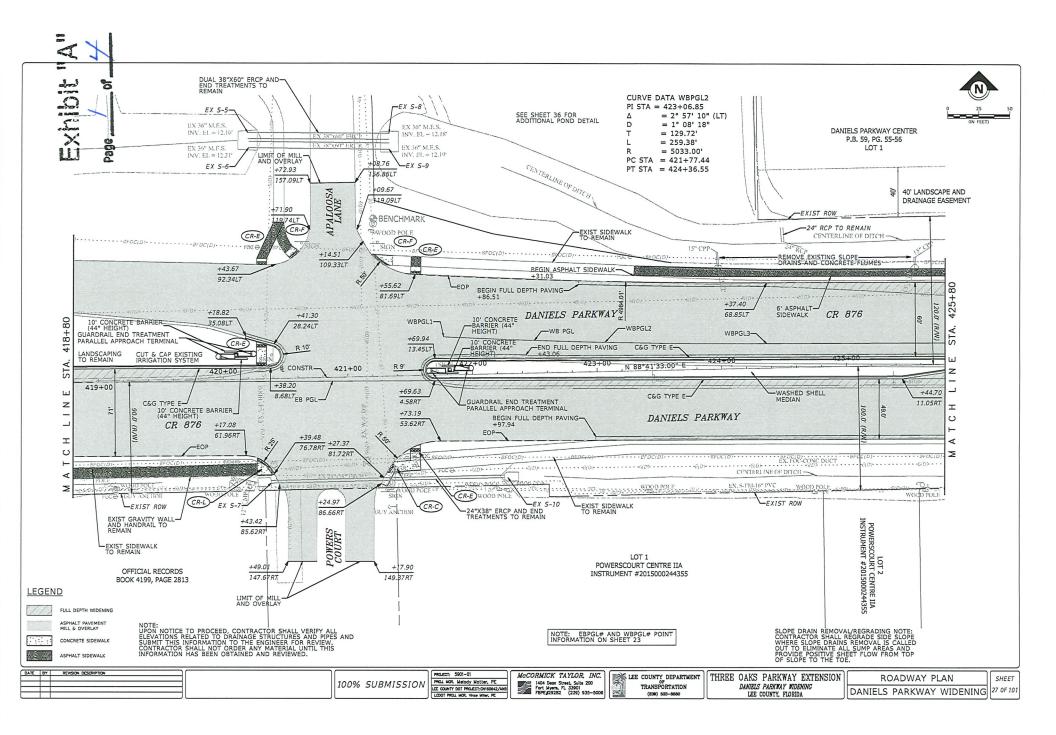

ident of Powerscourt Centre Owners' Association, Inc., a Florida corporation, registered in the State of Florida as a non-profit corporation, on behalf of the corporation. She is personally known to me or has produced \_\_\_\_\_\_ as identification.

(type of identification)

Notary Public [Affix stamp/seal] Temporary Construction Easement Project: Three Oaks Parkway 4053/Daniels Parkway Parcel No.: 533-TCE Page 3

\_\_\_\_\_

Approved and accepted for and on behalf of Lee County, Florida, this \_\_\_\_\_ day of \_\_\_\_\_, 2024.

ATTEST: KEVIN C. KARNES CLERK OF CIRCUIT

BY:

:\_\_\_\_\_ Deputy Clerk THE BOARD OF COUNTY COMMISSIONERS OF LEE COUNTY, FLORIDA

BY:\_\_\_\_\_

MIKE GREENWELL, CHAIR

APPROVED AS TO FORM FOR THE RELIANCE OF LEE COUNTY ONLY

By: \_\_\_

County Attorney's Office









Project: Three Oaks Parkway 4053/Daniels Parkway Parcel No.: 533-TCE (Powers Court) STRAP No.: Part of 21-45-25-17-0000B.00CE

# Exhibit "B"

(Page 1 of 1)

The North One Hundred Sixty-Five feet of Tract B of Powerscourt Centre, a subdivision recorded as Clerk's Instrument No. 2007000128964, Public Records of Lee County, Florida.

The legal description herein is a portion of the parent tract property described in Official Records Instrument Nos. 2007000128964 and 2009000168512 of the Public Records of Lee County, Florida.

S:\County Lands\POOL\DOT\3oaks\_4053\Powers Court ROW\Exhibit B TCE - Legal Descr.docx

# AVALON ENGINEERING, INC. 4518-3 DEL PRADO BOULEVARD CAPE CORAL, FLORIDA

elition to Vacate feltition No:93-16 escription:Parcel of land; See CCMB hate of Approval:06/16/93 r