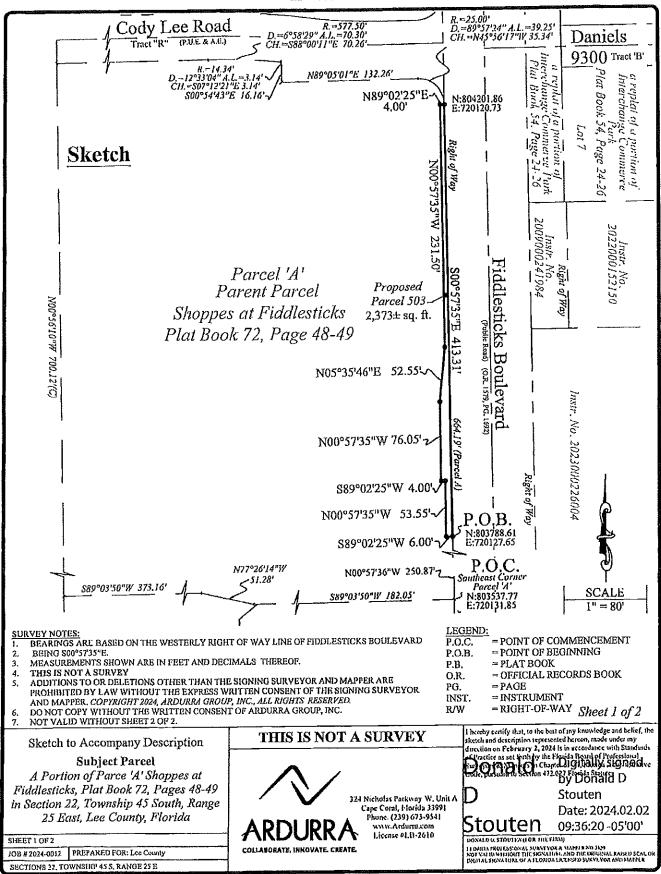

.

| Description                                                                                                                                                                                                                                                                                                                                                                                                                                                                                                                                                                                                                                                                                                                                                                                                                                                                                                                                                                                                                                                                                                                                                                                                                                                                                                                                                                                                                                                                                                                                                                                                                                                                                                                                                                                                                                                                                                                                                                                                                                                                                                                                                           |                                                                                                                                                                                                              |                                                                                                                                                                                                                                                                                                                                                                                                                                                                        |
|-----------------------------------------------------------------------------------------------------------------------------------------------------------------------------------------------------------------------------------------------------------------------------------------------------------------------------------------------------------------------------------------------------------------------------------------------------------------------------------------------------------------------------------------------------------------------------------------------------------------------------------------------------------------------------------------------------------------------------------------------------------------------------------------------------------------------------------------------------------------------------------------------------------------------------------------------------------------------------------------------------------------------------------------------------------------------------------------------------------------------------------------------------------------------------------------------------------------------------------------------------------------------------------------------------------------------------------------------------------------------------------------------------------------------------------------------------------------------------------------------------------------------------------------------------------------------------------------------------------------------------------------------------------------------------------------------------------------------------------------------------------------------------------------------------------------------------------------------------------------------------------------------------------------------------------------------------------------------------------------------------------------------------------------------------------------------------------------------------------------------------------------------------------------------|--------------------------------------------------------------------------------------------------------------------------------------------------------------------------------------------------------------|------------------------------------------------------------------------------------------------------------------------------------------------------------------------------------------------------------------------------------------------------------------------------------------------------------------------------------------------------------------------------------------------------------------------------------------------------------------------|
| Subject Parcel Description:<br>A PORTION OF PARCEL "A", SHOPPES AT FIDDLESTICKS, PLAT BOOK 72, PAGES 48 THROUGH 49,<br>SECTION 22, TOWNSHIP 45 SOUTH, RANGE 25 EAST, LEE COUNTY, FLORIDA, COMMENCING AT THE<br>SOUTHEAST CORNER OF PARCEL 'A', SAID POINT LYING ON THE WEST RIGHT-OF-WAY LINE OF<br>FIDDLESTICKS BOULEVARD (WIDTH VARIES) THENCE RUN N00°5736"W, ALONG THE EASTERLY<br>LINE OF PARCEL 'A' FOR A DISTANCE OF 250.87 FEET TO THE POINT OF BEGINNING.<br>FROM SAID POINT OF BEGINNING RUN 889°02'25"W, FOR A DISTANCE OF 6.00 FEET TO A POINT<br>LYING 6.00 FEET WESTERLY OF THE EASTERLY LINE OF SAID PARCEL; RUN N00°5735"W, 6.00 FEET<br>WESTERLY OF AND PARALLEL TO THE EASTERLY LINE OF SAID PARCEL, RUN N00°5735"W, 6.00 FEET<br>THE EASTERLY LINE OF SAID PARCEL; RUN N00°5735"W, PARALLEL WITH HAD 10.00 FEET<br>WESTERLY OF SAID EASTERLY LINE OF A DISTANCE OF 7.00 FEET WESTERLY OF<br>THE EASTERLY LINE OF SAID PARCEL; RUN N00°5735"W, PARALLEL WITH HAD 10.00 FEET<br>WESTERLY OF SAID EASTERLY LINE FOR A DISTANCE OF 7.00 FEET; RUN N05°5735"W, PARALLEL WITH AND 10.00 FEET<br>WESTERLY OF SAID EASTERLY LINE FOR A DISTANCE OF 7.00 FEET; RUN N05°5735"W, PARALLEL WITH AND 10.00 FEET<br>WESTERLY OF SAID CONTLYING 4.00 FEET WESTERLY OF SAID EASTERLY LINE; RUN<br>N00°5735"W, PARALLEL WITH AND 4.00 FEET WESTERLY OF SAID EASTERLY LINE; RUN<br>N00°5735"W, PARALLEL WITH AND 4.00 FEET WESTERLY OF SAID EASTERLY LINE; RUN<br>N00°5735"W, PARALLEL WITH AND 4.00 FEET WESTERLY RUN S00°5735"W, PARCEL<br>FOR A DISTANCE OF 231.50 FEET; RUN N89°02'25"E; FOR A DISTANCE OF 4.00 FEST TO AN<br>NTRESKECTION WITH THE EASTERLY LINE OF SAID PARCEL ALSO BEING THE WESTERLY<br>RIGHT-OF-WAY LINE OF SAID FEDT; RUN N89°02'25"E; FOR A DISTANCE OF 4.00 FEST AL<br>NITE BASECTION WITH THE EASTERLY RUG OF FUD AND THE WESTERLY NEINE<br>RIGHT-OF-WAY LINE OF SAID FEDT; RUN S00°5735"E,<br>BEARINGS ARE DASED ON THE WESTERLY RIGHT OF WAY LINE OF FIDDLESTICKS BOULEVARD,<br>SAID PARCEL CONTAINS 2,373 S.F, MORE OF LESS.<br>BEARINGS ARE BASED ON THE WESTERLY RIGHT OF WAY LINE OF FIDDLESTICKS BOULEVARD,<br>BEING S00°5735"E. |                                                                                                                                                                                                              |                                                                                                                                                                                                                                                                                                                                                                                                                                                                        |
| THIS IS NOT A SURVEY                                                                                                                                                                                                                                                                                                                                                                                                                                                                                                                                                                                                                                                                                                                                                                                                                                                                                                                                                                                                                                                                                                                                                                                                                                                                                                                                                                                                                                                                                                                                                                                                                                                                                                                                                                                                                                                                                                                                                                                                                                                                                                                                                  | Description to Accompany Sketch<br>Subject Parcel<br>A Portion of Parce 'A' Shoppes at<br>Fiddlesticks, Plat Book 72, Pages 48-49<br>in Section 22, Township 45 South, Range<br>25 East, Lee County, Florida | Not Valid without Sheet 1 of 2                                                                                                                                                                                                                                                                                                                                                                                                                                         |
| Sheet 2 of 2<br>JOB # 2024-0012 PREPARED FOR: Leo County                                                                                                                                                                                                                                                                                                                                                                                                                                                                                                                                                                                                                                                                                                                                                                                                                                                                                                                                                                                                                                                                                                                                                                                                                                                                                                                                                                                                                                                                                                                                                                                                                                                                                                                                                                                                                                                                                                                                                                                                                                                                                                              | ARDURRA<br>324 Nicholas Parkway W, Unit A<br>Cape Cord, Florida 33991<br>Phone: (239) 673-9541<br>www.Ardurra.com<br>License #LB-2610                                                                        | I hereby certify that, to the best of my knowledge and bellef, the<br>sheetb and description represented hereon, mode under my<br>direction on February 2, 1014 is in accordance with Standards<br>of Practices set forth by the Florida Board of Professional<br>Surveyors & Mappera in Clapter 31-17, Florida Administrative<br>Code, pursuant to Section 472.027 Florida Standards<br>See Sheet 1 of 2 for Signature and Seal<br>DOXALDD. STOTIENTIA UNIT 100, 1000 |
| SECTIONS 22, TOWNSILU 45 S, RANGE 25 L                                                                                                                                                                                                                                                                                                                                                                                                                                                                                                                                                                                                                                                                                                                                                                                                                                                                                                                                                                                                                                                                                                                                                                                                                                                                                                                                                                                                                                                                                                                                                                                                                                                                                                                                                                                                                                                                                                                                                                                                                                                                                                                                | COLLABORATE. INNOVATE. CREATE.                                                                                                                                                                               | TEININ FOUR SYNEXAC SUAL TOAK STOLAND THE WANT HAV<br>NOT YAN IN WITNIN TURE NOVATION LAND THE WRITINAL RAISE O SEAL OF<br>OGTAL SIGNATUPL OF A FLORIDA ER I NIED SHRVEYOR AND MATEER<br>DIGITAL SIGNATUPL OF A FLORIDA ER I NIED SHRVEYOR AND MATEER                                                                                                                                                                                                                  |