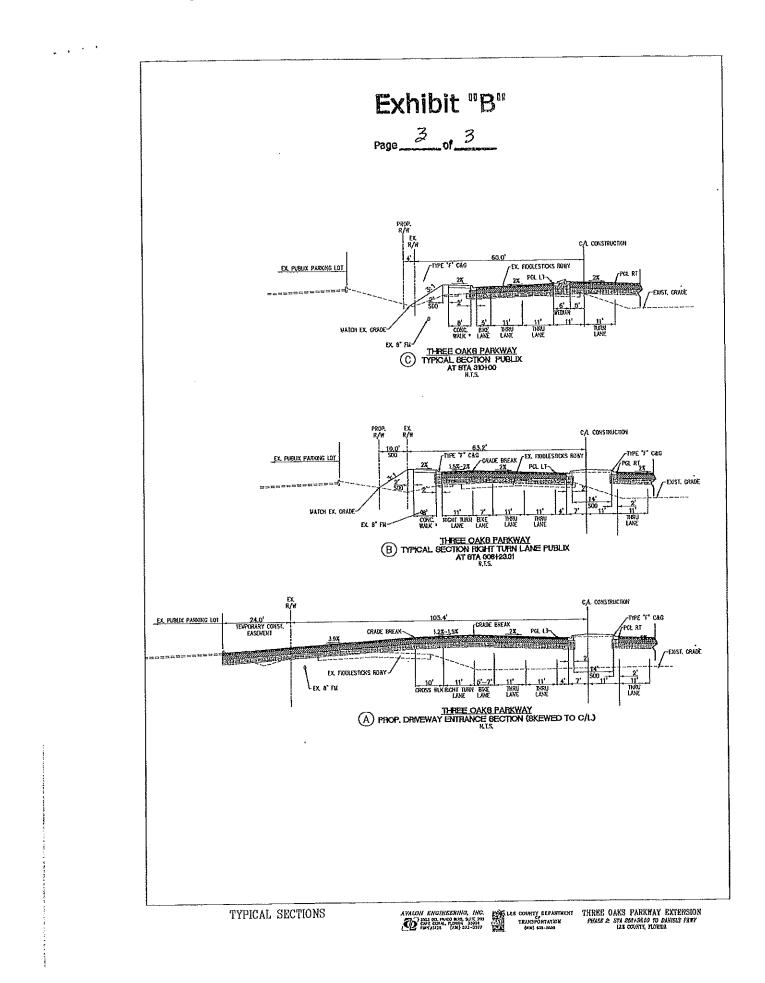

Grantor, for good and valuable consideration, receipt of which is hereby acknowledged, does hereby grant to the County, permission to enter upon the Temporary Construction Easement Area for the purpose of ingress and egress by workers, machinery and vehicles, as necessary to construct the Publix Tract's new southerly driveway connection to future Three Oaks Parkway Extension North (n/k/a Fiddlesticks Boulevard), including lane striping, grading, and curbing, (hereinafter "Construction Activities") in conjunction with the Three Oak Parkway North Extension Project No. 4053 – Phase II, as illustrated in attached Exhibit "B".

,

Llong/linee Oaks Parkway 2023/dwg/Parcel 503 Temporary Easement Sketch and Description dwg. 2/1/2024 12:19:56 PM

d

**,** 1

RIGHT OF WAY FOR RIGHT TURN LANE INTO PUBLIX

AVALOH ENGINEERING, INC. Dissi care conduction and and and care conduction and and the conduction and the conducti