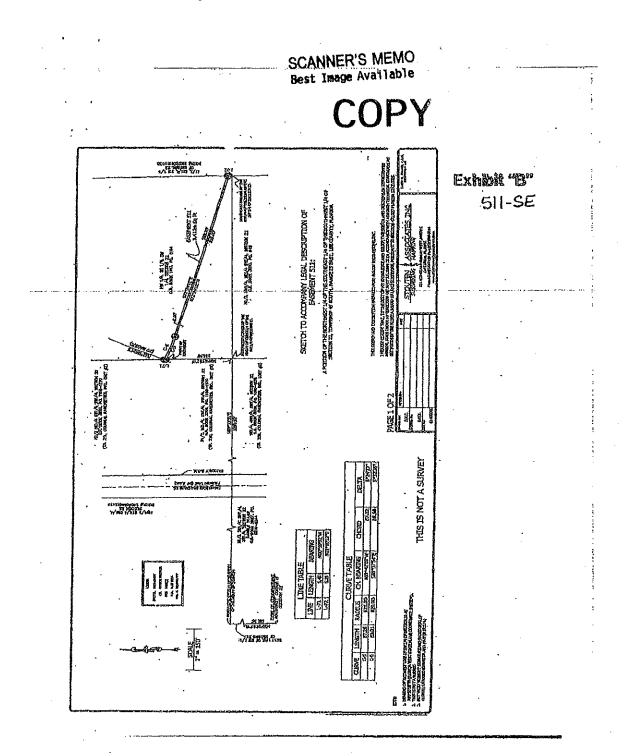

3. That it is necessary to take a fee simple interest in Parcel 511 described in Exhibit "A" and a perpetual slope easement interest in Parcel 511-SE described in Exhibit "B" attached, for lateral support, including the right to construct, maintain and repair earthen slopes along with the right to plant and maintain grass for soil erosion and to protect the slope, reserving to the fee

#### INSTR # 2015000028374 Page Number: 2 of 8

owner continued use of the surface and subsurface of the land encumbered provided the surface grade is maintained.

4. That the property is necessary for the purpose of improving traffic flow and transportation safety, increase traffic flow for public as well as private vehicles, improve evacuation routes, and extend and improve Three Oaks Parkway with a 4-lane divided roadway, with sidewalk, storm water drainage and utilities.