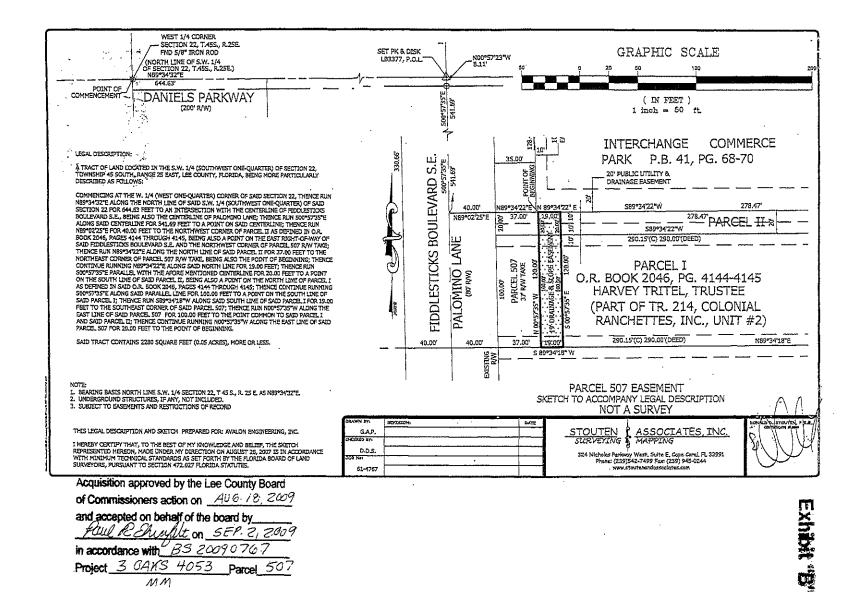

As described in Exhibit "A" attached hereto and made a part hereof by reference, also known as Parcel 507, Three Oaks Parkway Extension North, No. 4053.

Parcel Identification Number: PT OF 22-45-25-00-00001.0020

MY COMMISSION # DD 819239 EXPIRES: September 21, 2012 Bonded Thru Nexury Public Underwrtene My

| ··· Commission East  |  |
|----------------------|--|
| y Commission Expires |  |

)

| Acquisition approved by the                    | Lee County Board |
|------------------------------------------------|------------------|
| of Commissioners action on                     | AUG. 18. 2004    |
| and accepted on behalf of th<br>Faul REMARK on | e board by       |
| Fall REPUNJET on                               | SEP. 2, 2009     |
| In accordance with BS                          | 20090767         |
| Project 3 0 AIRS 4053                          | Parcel 507       |
| MM                                             |                  |