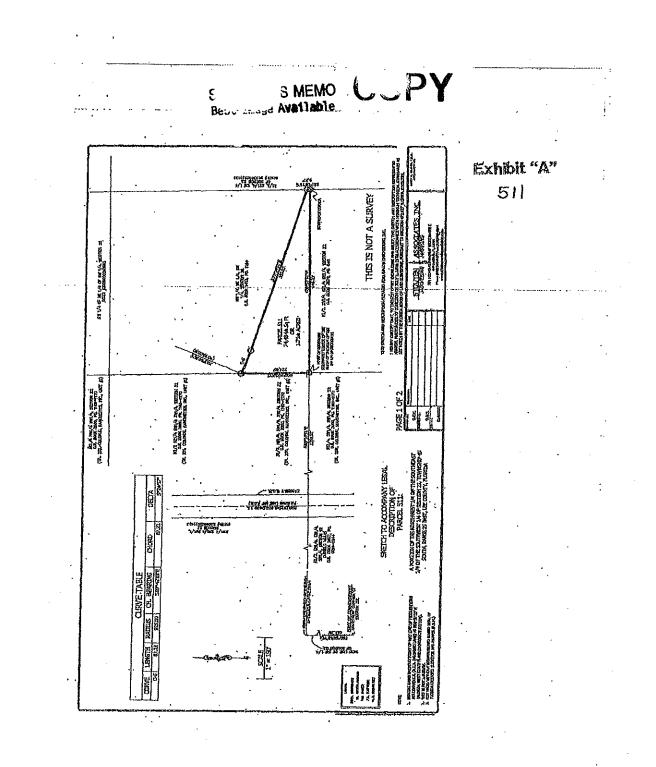

3. That it is necessary to take a fee simple interest in Parcel 511 described in Exhibit "A" and a perpetual slope easement interest in Parcel 511-SE described in Exhibit "B" attached, for lateral support, including the right to construct, maintain and repair earthen slopes along with the right to plant and maintain grass for soil erosion and to protect the slope, reserving to the fee

#### INSTR # 2015000028374 Page Number: 2 of 8

owner continued use of the surface and subsurface of the land encumbered provided the surface grade is maintained.

4. That the property is necessary for the purpose of improving traffic flow and transportation safety, increase traffic flow for public as well as private vehicles, improve evacuation routes, and extend and improve Three Oaks Parkway with a 4-lane divided roadway, with sidewalk, storm water drainage and utilities.