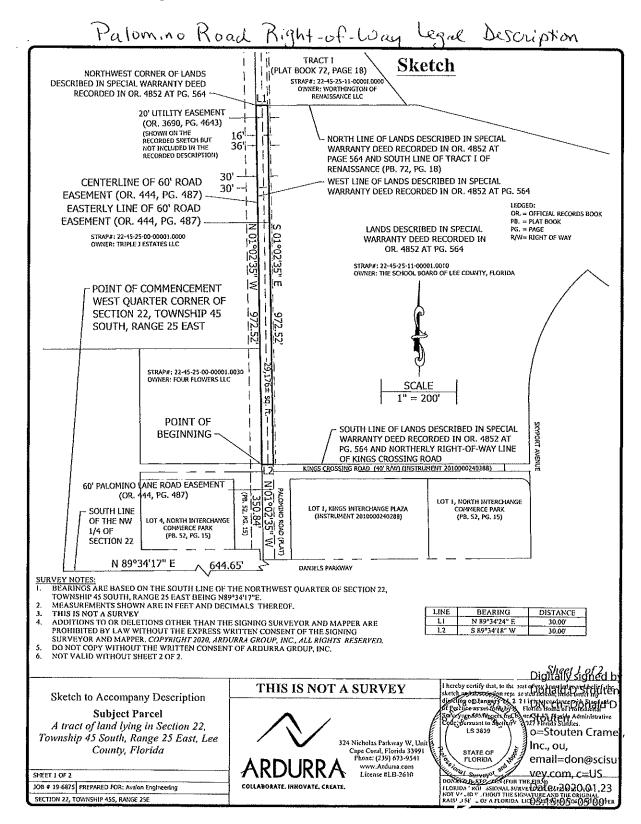

.D., as Superintendent and Mary Fischer, as Board Chair, respectively of The School Board Of Lee County, Florida, who is <u>personally known to me</u> or who has provided \_\_\_\_\_\_\_\_as identification and who is the person described in and who executed the foregoing instrument and who after being duly sworn says that the execution hereof is free act and deed for the uses and purposed herein mentioned.

SWORN TO AND SUBSCRIBED before me the undersigned Notary Public by my hand and official seal, the day and year last aforesaid.

My Commission Expires:



JUNNE Valais Aary Public UNNE Takais

Notary printed

Page 2 of 2

Approved as to Form by <u>d. Thu J. Guick</u>, School Board Attorney

Signature:

Email: schoolboardattorney@leeschools.net

INSTR, # 2020000036724 Page Number; 3 of 4



|                                                                                                                                                                                                                                                                                                                                                                                                                                                                                                                                                                                                                                          | Description