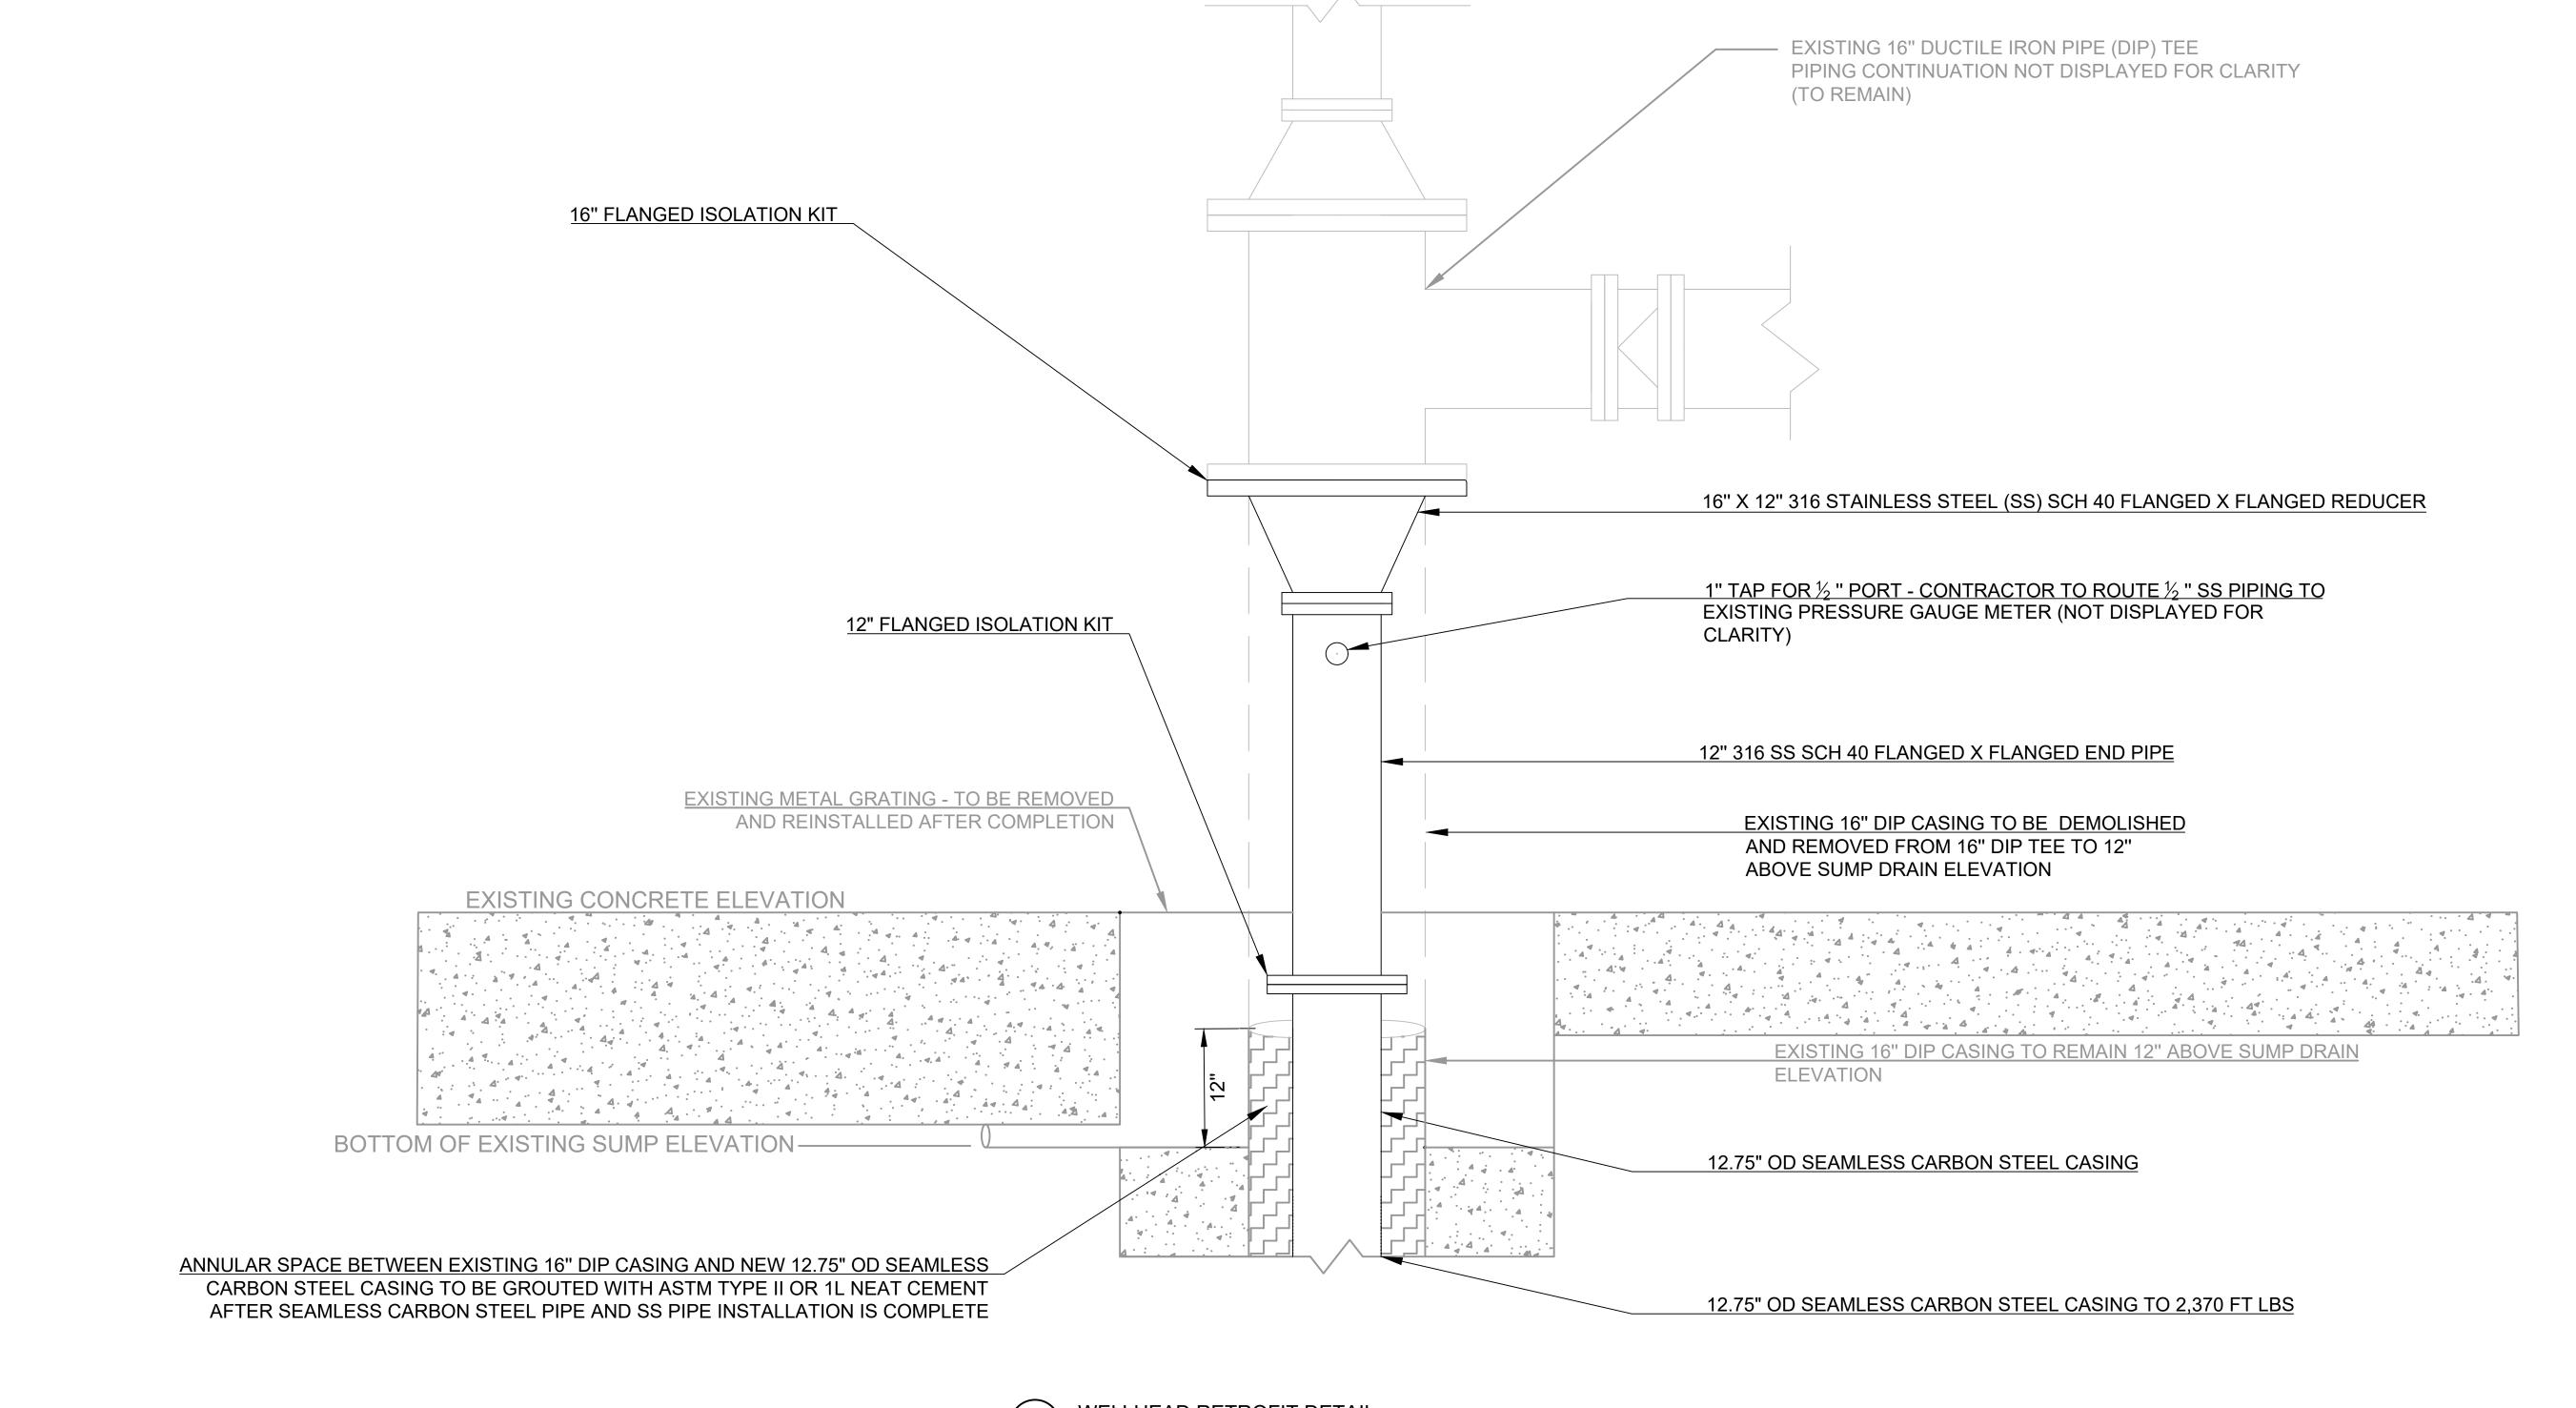

## NOTES

- 1. CONTRACTOR TO FIELD VERIFY ALL MEASUREMENTS BEFORE PROCURING PIPES, FITTING, AND CONSTRUCTION MATERIALS
- 2. DEMOLITION OF EXISTING DIP PIPING SHALL BE COORDINATED WITH OWNER AND ENGINEER
- 3. EXISTING FACILITIES SHALL BE PROTECTED FROM DAMAGE BY THE CONTRACTOR
- 4. DESIGN TO CONFORM TO AWWA C200, AWWA M11, AND INDUSTRY STANDARDS
- 5. PIPE FLANGES SHALL BE ANSI CLASS 300 PER ASME B16.5 UNLESS OTHERWISE NOTED
- 6. FIELD WELDING FOR STAINLESS PIPING SHALL FOLLOW SPECIFICATION PROCEDURES, INDUSTRY STANDARDS FOR CONSTRUCTION AND TESTING, AND VISUALLY INSPECTED BY THE ENGINEER

MECHANICAL

WELLHEAD RETROFIT
DETAIL

M-01

OF

M-01 NO SCALE

(SCALE BAR IS 4" AT FULL SCALE) 0 1/2