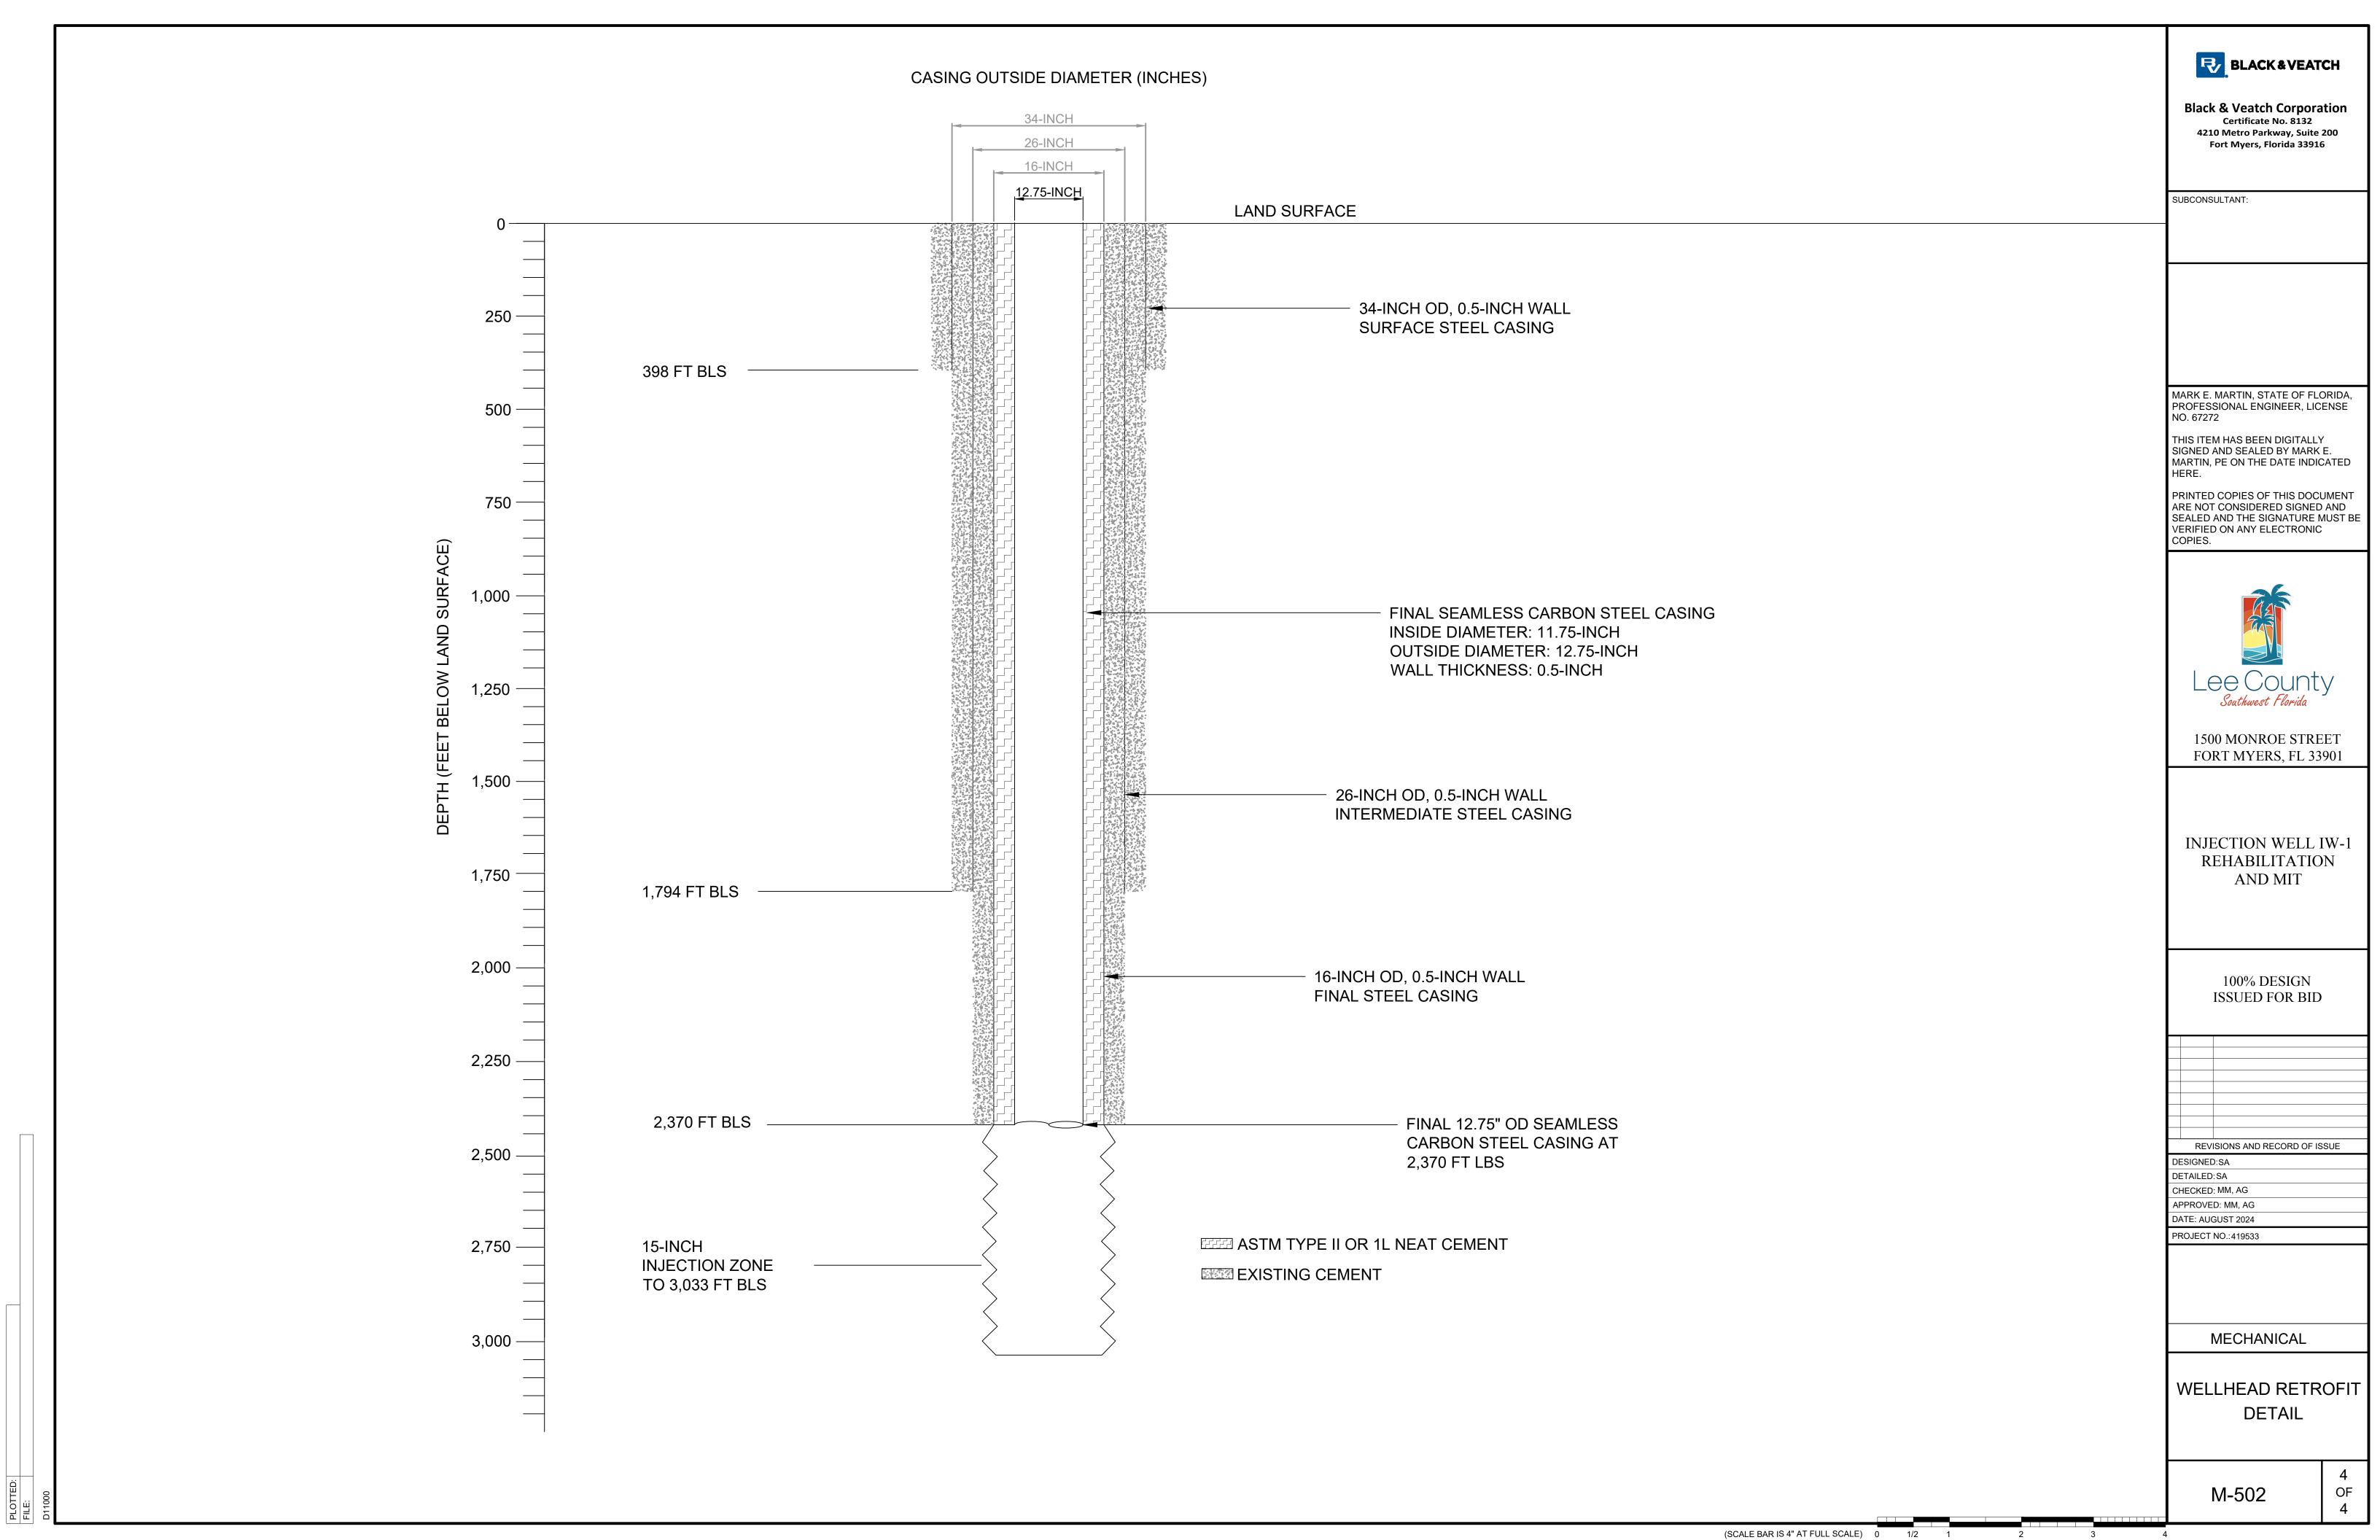

## NOTES

- 1. CONTRACTOR TO FIELD VERIFY ALL MEASUREMENTS BEFORE PROCURING PIPES, FITTING, AND CONSTRUCTION MATERIALS
- 2. DEMOLITION OF EXISTING DIP PIPING SHALL BE COORDINATED WITH OWNER AND ENGINEER
- 3. EXISTING FACILITIES SHALL BE PROTECTED FROM DAMAGE BY THE CONTRACTOR
- 4. DESIGN TO CONFORM TO AWWA C200, AWWA M11, AND INDUSTRY STANDARDS
- 5. PIPE FLANGES SHALL BE ANSI CLASS 300 PER ASME B16.5 UNLESS OTHERWISE NOTED
- 6. FIELD WELDING FOR STAINLESS PIPING SHALL FOLLOW SPECIFICATION PROCEDURES, INDUSTRY STANDARDS FOR CONSTRUCTION AND TESTING, AND VISUALLY INSPECTED BY THE ENGINEER