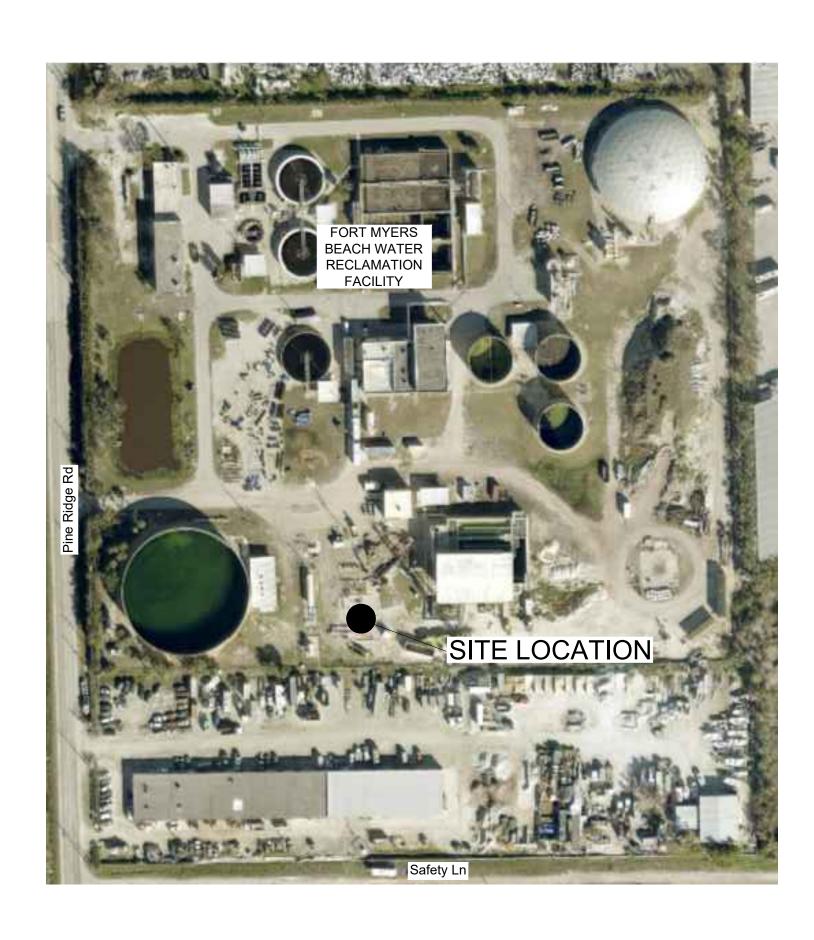

## LEE COUNTY UTILITIES FORT MYERS BEACH WRF INJECTION WELL IW-1 REHABILITATION AND MIT

LEE COUNTY UTILITIES - FORT MYERS BEACH WRF

17155 PINE RIDGE RD

FORT MYERS, FLORIDA

VICINITY MAP

LEE COUNTY UTILITIES