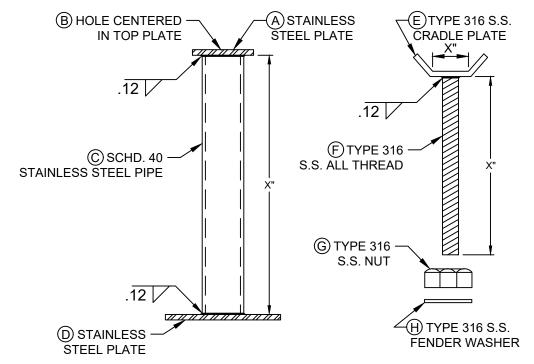

X" LENGTH VARIES DEPENDING ON OBJECT BEING SUPPORTED SEE TABLE THIS SHEET FOR DIMENSIONS A THRU H

## PIPING SUPPORT

| PIPING SUPPORT DIMENSIONS |                |                        |                  |
|---------------------------|----------------|------------------------|------------------|
|                           | FOR            | FOR                    | FOR              |
|                           | 3/4" & 1"      | 1-1/2" TO 3"           | 4" & LARGER      |
| (A)                       | 1/4" X 3" X 3" | 1/4" X 3-1/4" X 3-1/4" | 1/4" X 5" X 5"   |
| <b>B</b>                  | 1.0"           | 1.0"                   | 1-1/2"           |
| ©                         | 2.0"           | 2-1/2"                 | 4"               |
| 0                         | 1/4" X 6" X 6" | 1/4" X 8" X 8"         | 1/4" X 10" X 10" |
|                           | 1/4" X 2" X 4" | 1/2" X 2" X 4"         | 1/2" X 4" X 6"   |
| Ð                         | 3/4"           | 7/8"                   | 1-1/4"           |
| G                         | 3/4"           | 7/8"                   | 1-1/4"           |
| lacksquare                | 1.0"           | 1.0"                   | 1-1/2"           |