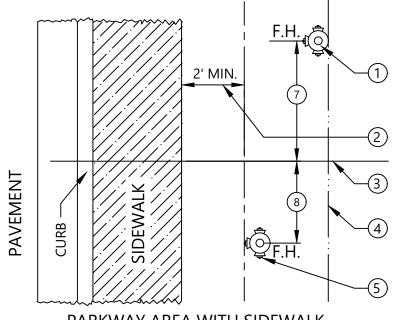

## PARKWAY AREA WITH SIDEWALK

## (PLAN VIEW)

PARKWAY AREA OR NO SIDEWALK

(PLAN VIEW)

- (1.) PREFERRED LOCATION
- (2.) F.H. TO BE LOCATED 2' MINIMUM FROM EDGE OF SIDEWALK
- (3.) P.T. OR P.C. OF CURB RETURN
- 4. PROPERTY LINE RIGHT-OF-WAY OR LIMIT OF EASEMENT
- (5.) ACCEPTABLE LOCATION WITH CURB RADIUS OF 20' OR MORE
- (6.) BETWEEN 5'-0" MIN. AND 10'-0" MAX.
- 7. 6'-0"
- 8. 4'-0"

## **NOTES:**

- OBSTRUCTIONS SUCH AS UTILITY POLES, STREET SIGNS, IRRIGATION BOXES, FENCES, ETC. SHALL NOT BE PLACED BETWEEN CURB AND HYDRANT.
- SOME LOCATIONS APPLY AT EITHER END OF CURB RETURNS.
- 3. DIMENSIONS SHOWN ON CONSTRUCTION DRAWINGS SUPERCEDE LOCATIONS SHOWN HERE.