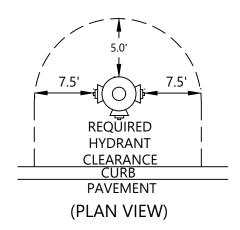

## **NOTES:**

- OBSTRUCTIONS SUCH AS UTILITY POLES, STREET SIGNS, IRRIGATION BOXES, FENCES, ETC. SHALL NOT BE PLACED BETWEEN CURB AND HYDRANT.
- SOME LOCATIONS APPLY AT EITHER END OF CURB RETURNS.
- 3. DIMENSIONS SHOWN ON CONSTRUCTION DRAWINGS SUPERCEDE LOCATIONS SHOWN HERE.