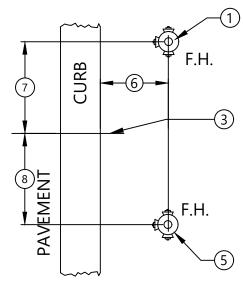

## (PLAN VIEW)

PARKWAY AREA OR NO SIDEWALK

(PLAN VIEW)

- (1.) PREFERRED LOCATION
- (2.) F.H. TO BE LOCATED 2' MINIMUM FROM EDGE OF SIDEWALK
- (3.) P.T. OR P.C. OF CURB RETURN
- 4. PROPERTY LINE RIGHT-OF-WAY OR LIMIT OF EASEMENT
- (5.) ACCEPTABLE LOCATION WITH CURB RADIUS OF 20' OR MORE
- (6.) BETWEEN 5'-0" MIN. AND 10'-0" MAX.
- 7. 6'-0"
- 8. 4'-0"

## **NOTES:**

- OBSTRUCTIONS SUCH AS UTILITY POLES, STREET SIGNS, IRRIGATION BOXES, FENCES, ETC. SHALL NOT BE PLACED BETWEEN CURB AND HYDRANT.
- SOME LOCATIONS APPLY AT EITHER END OF CURB RETURNS.
- 3. DIMENSIONS SHOWN ON CONSTRUCTION DRAWINGS SUPERCEDE LOCATIONS SHOWN HERE.